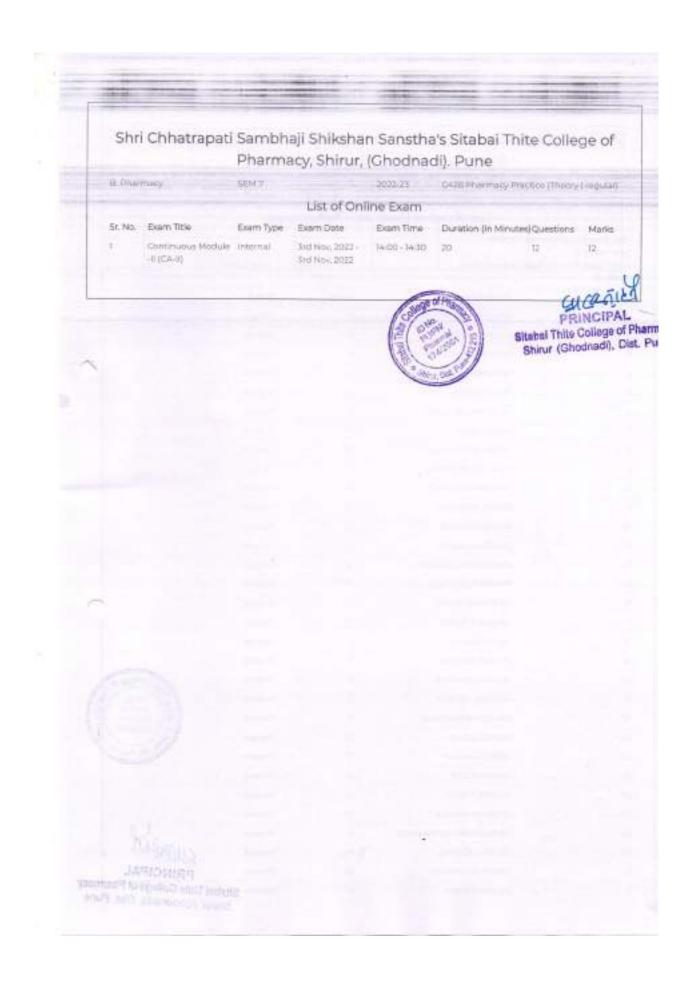

| Ves                                                         |
|      | 70                                          | Pradio            | Wate               | \$7.00                | Visi e                                                      |
|      | 72                                          | Abhvarya          | Zarjad             | - 37.00               | THE ULCASIE                                                 |
|      | 15                                          | TOTOMOS AN        | 199644             |                       | alon                                                        |
|      | Statistics .                                |                   |                    |                       | PRINCIPAL<br>abal Thits College of<br>Shirur (Ghodnadi), Di |



| Shri Chhatrapa