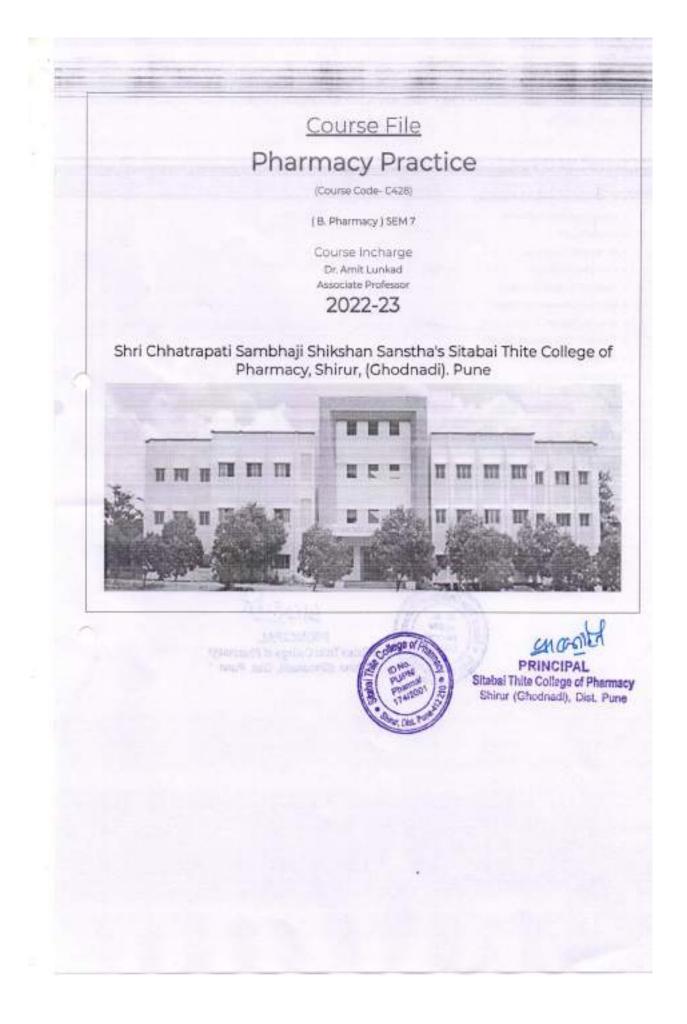

#### Shri Chhatrapati Sambhaji Shikshan Sanstha Sitabai Thite College of Pharmacy, Shirur Dist. Pune, Maharashtra, 412210