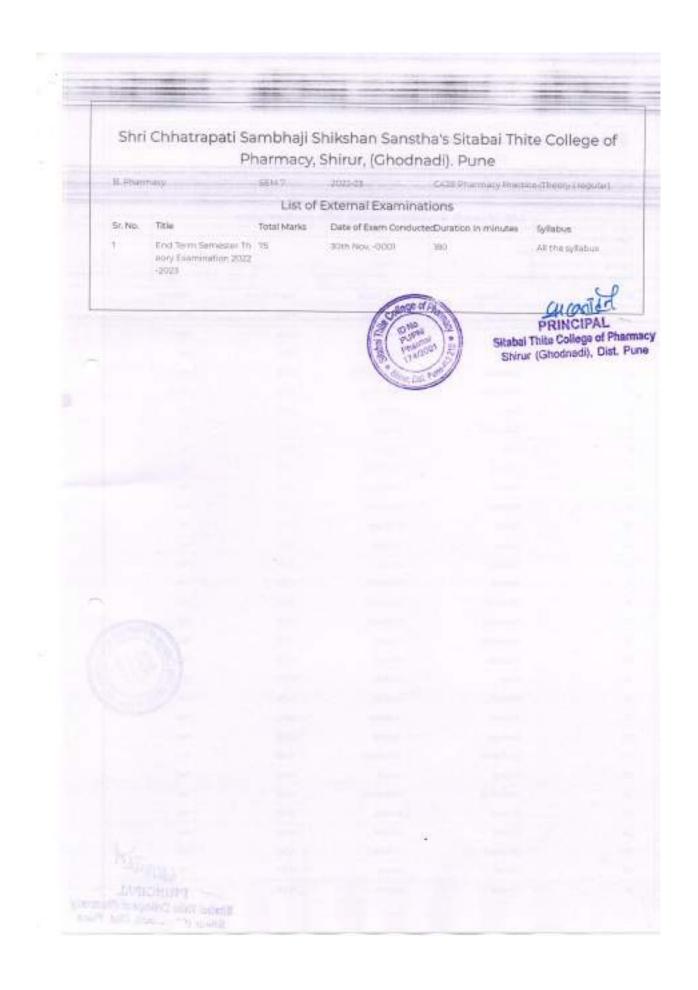

irur, (Ghodnadi). Pune SEN17 2022/23 CA28/Pharmacy Practice (Theory Longular) -B. Rhannacy. List of Internal Examinations Title Total Marks Date of Exam Conducte@uration in minutes Syllabus St.No. CA-1 BUT, NOV. 2022 20 4 10th Oct. 3022 Hospital and K902209 First Serviceal Theory 30 90 Examination 2022-202 s organization, Hospit ÷ all pharmacy and its or gaminition, Adverse dr. ug machen, Comman ity Pharmacy, Drug di stillution system in a respital Hospital formulary, Th Second Sessional Exp. 30 30th No. 2022 90 mination 2022-3015 erapeutic drug manif onnia. Medication adherence, Patient modic ation history intervie w. Community pharm acy management, Uni t-III, Unit-IV, Drug stor a management and in arcantel 3E ()/ PRINCIPAL Sitabal Thite College of Pharmacy Shirur (Ghodnadi), Dist. Pune



|   | Shri Chhatrap                                                                                                                                            |            | i Shikshan Sanst  |            | ite College of                         |  |  |  |  |  |  |
|---|----------------------------------------------------------------------------------------------------------------------------------------------------------|------------|-------------------|------------|----------------------------------------|--|--|--|--|--|--|
| - | -                                                                                                                                                        |            | y, Shirur, (Ghodn |            |                                        |  |  |  |  |  |  |