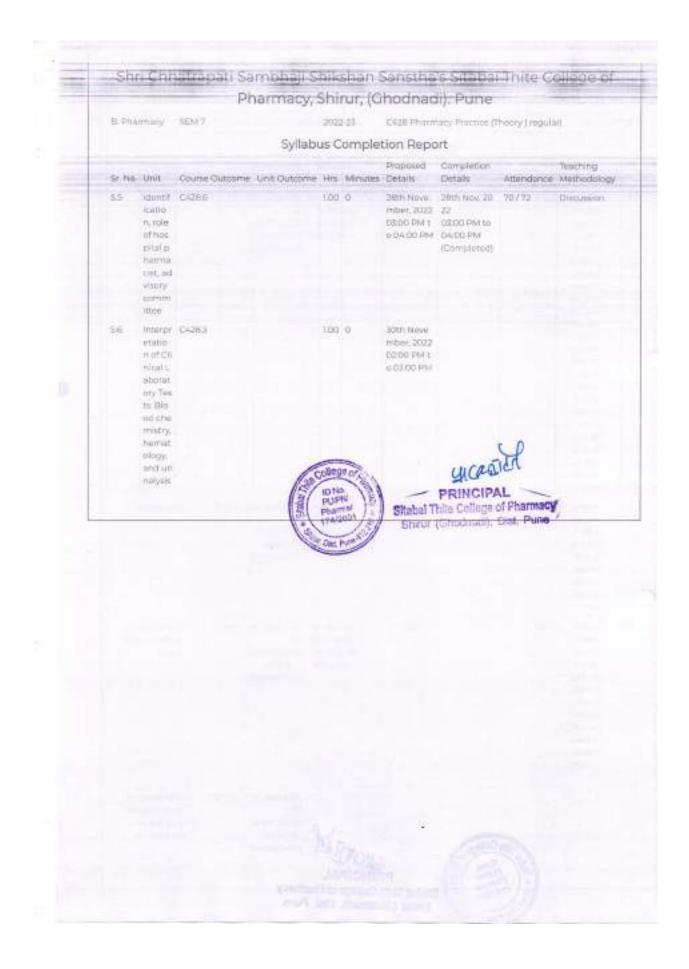

| rary riz     | ental Modelin               |
|    |          |                    |               |                |      |         |                         | 02.00 PM to              |              | g, Question a               |
|    |          |                    | 6             | Sall.          |      |         | - il                    | 03:00 PM                 |              | nd Aniwer                   |
|    |          |                    |               | alleria        |      | 1110    | CIPAL                   | Completect               |              |                             |
|    |          |                    | 13/ 2         | Na Con         |      | SIL     |                         |                          |              |                             |



| -                             |      |             |             |              |             |             |             |             | -                            |             |             |              | 1104        |              |              |                | 111         |             |              |             |             |             |            |             |
|-------------------------------|------|-------------|-------------|--------------|-------------|-------------|-------------|-------------|------------------------------|-------------|-------------|--------------|-------------|--------------|--------------|----------------|-------------|-------------|--------------|-------------|-------------|-------------|------------|-------------|
| Shr