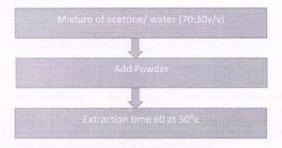

# DETAILS OF PROJECT WORK

Academic Year: 2022-23

Total number of Final year students (Sem-VII &VIII): 71

Duration: 6 Months

| Sr.<br>No. | Name of Students         | Title of Project                                                                    | Project Guide                           |
|------------|--------------------------|-------------------------------------------------------------------------------------|-----------------------------------------|
| 1          | Shirke Jagruti Dilip     | Exploitation of natural resources for                                               |                                         |
| 2          | Varale Prasad Bhanudas   | commercial application-<br>spray dried sugarcane juice powder"                      | Dr. M. S. Tare                          |
| 3          | Shirke Jagruti Dilip     | Antiurolithiatic Activity: Potential                                                | *************************************** |
| 4          | Varale Prasad Bhanudas   | Application of Spray Dried Neera                                                    |                                         |
| 5          | Kaldate Shruti Dhanraj   | Computer Aided Drug Design                                                          |                                         |
| 6          | Langhe Sairaj Balu       | Molecular Docking                                                                   | Dr. A. S. Lunkad                        |
| 7          | Gaikwad Anagha Vishwas   | - Individual Doubling                                                               |                                         |
| 8          | Pawar Yash Dnyandeo      | Molecular Modeling                                                                  | The second second                       |
| 9          | Shriram Sonali Babasaheb |                                                                                     | A content                               |
| 10         | Moghe Shital Rajkumar    | Drug Design                                                                         | The second standards                    |
| 11         | Kaldate Shruti Dhanraj   |                                                                                     |                                         |
| 12         | Langhe Sairaj Balu       |                                                                                     |                                         |
| 13         | Gaikwad Anagha Vishwas   | Synthesis of chalcone derivatives and                                               |                                         |
| 14         | Pawar Yash Dnyandeo      | evaluation of their antibacterial activity                                          | 1,575                                   |
| 15         | Shriram Sonali Babasaheb |                                                                                     |                                         |
| 16         | Moghe Shital Rajkumar    |                                                                                     |                                         |
| 17         | Apeksha Bhogawade        | "Interpretation of Spectra"                                                         |                                         |
| 18         | Abhishek Jamdade         | "A Review on Synthesis of Benzothiazole."                                           | Dr. U. S. Thube                         |
| 19         | Bhagyashri Kothawale     | "Novel Approaches in Drug Design."                                                  | La Ten dereil                           |
| 20         | Suyash Mahajan           | "Presentation on Industrial Training at<br>Hindustan Antibiotic Ltd. Pimpri, Pune." |                                         |
| 21         | Snehal Ranpise           | "Drug Discovery"                                                                    |                                         |
| 22         | Megha Sonawane           | "Practical Approach toward the Medicinal Agents."                                   |                                         |
| 23         | Pratiksha Waghmode       | "A Review on Recent Advances in Anti-<br>tubercular Drug Development                |                                         |