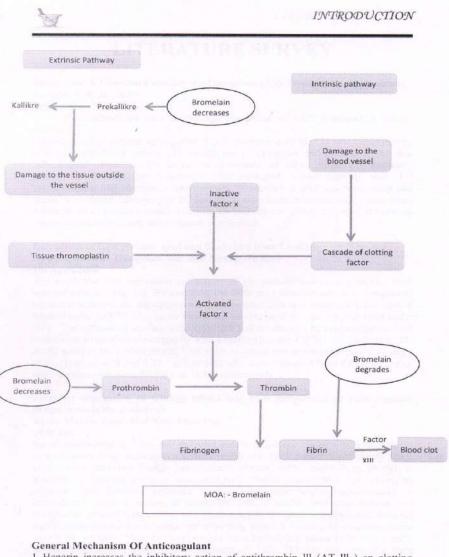

ed in the world is consumed as fresh fruit. One of the essential chemical components present in pineapple is the enzyme bromelain. It is a crude extract from pineapple fruit and stem. Bromelain is known to have exceptional health benefits. It is most notable for its effectiveness in the reduction of inflammation and decreasing swelling, but scopes of its benefits are increasing. An admirable capability of bromelain is preventing blood coagulation. Bromelain is a natural anticoagulant that works by breaking down the blood clotting protein fibrinogen and by inhibiting platelet aggregation.

Anticoagulant effect of bromelain is by inhibiting cyclooxygenase and modulates prostaglandins and thromboxane, affecting both inflammation and coagulation, and hydrolyzes bradykinin.

STCOP, SHIRUR







- 1. Heparin increases the inhibitory action of antithrombin III (AT III ) on clotting factors XIIa, XIa, IXa, Xa and thrombin.
- 2. This inhibits the conversion of prothrombin to thrombin and fibringen to fibrin.
- 3. It also inhibits platelet function. It may reduce the activity of ATIII at high doses.

### Mechanism Action Of Warfarin

STCOP, SHIRUR





# Seal .

### LITERATURE SURVEY

Bromelain: A Literature Review and Discussion of its Therapeutic Applications Gregory S. Kelly, N.D. 1996

First introduced as a therapeutic compound in 1957, bromelain's actions include:

(1) inhibition of platelet aggregation; (2) fibrinolytic activity; (3) anti-inflammatory action; (4) anti-tumor action; (5) modulation of cytokines and immunity; (6) skin debridement properties; (7) enhanced absorpti