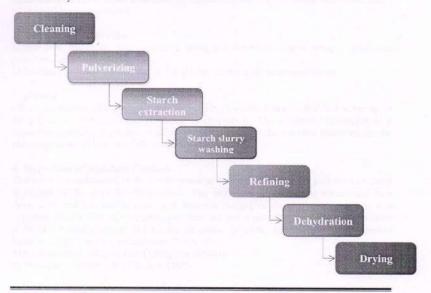

# DETAILS OF PROJECT WORK

Academic Year: 2022-23

Total number of Final year students (Sem-VII &VIII): 71

Duration: 6 Months

| Sr.<br>No. | Name of Students         | Title of Project                                                                    | Project Guide                           |
|------------|--------------------------|-------------------------------------------------------------------------------------|-----------------------------------------|
| 1          | Shirke Jagruti Dilip     | Exploitation of natural resources for                                               |                                         |
| 2          | Varale Prasad Bhanudas   | commercial application-<br>spray dried sugarcane juice powder"                      | Dr. M. S. Tare                          |
| 3          | Shirke Jagruti Dilip     | Antiurolithiatic Activity: Potential                                                | *************************************** |
| 4          | Varale Prasad Bhanudas   | Application of Spray Dried Neera                                                    |                                         |
| 5          | Kaldate Shruti Dhanraj   | Computer Aided Drug Design                                                          |                                         |
| 6          | Langhe Sairaj Balu       | Molecular Docking                                                                   | Dr. A. S. Lunkad                        |
| 7          | Gaikwad Anagha Vishwas   | - Individual Doubling                                                               |                                         |
| 8          | Pawar Yash Dnyandeo      | Molecular Modeling                                                                  | The second second                       |
| 9          | Shriram Sonali Babasaheb |                                                                                     | A content                               |
| 10         | Moghe Shital Rajkumar    | Drug Design                                                                         | The second standards                    |
| 11         | Kaldate Shruti Dhanraj   |                                                                                     |                                         |
| 12         | Langhe Sairaj Balu       |                                                                                     |                                         |
| 13         | Gaikwad Anagha Vishwas   | Synthesis of chalcone derivatives and                                               |                                         |
| 14         | Pawar Yash Dnyandeo      | evaluation of their antibacterial activity                                          | 1,575                                   |
| 15         | Shriram Sonali Babasaheb |                                                                                     |                                         |
| 16         | Moghe Shital Rajkumar    |                                                                                     |                                         |
| 17         | Apeksha Bhogawade        | "Interpretation of Spectra"                                                         |                                         |
| 18         | Abhishek Jamdade         | "A Review on Synthesis of Benzothiazole."                                           | Dr. U. S. Thube                         |
| 19         | Bhagyashri Kothawale     | "Novel Approaches in Drug Design."                                                  | La Ten dereil                           |
| 20         | Suyash Mahajan           | "Presentation on Industrial Training at<br>Hindustan Antibiotic Ltd. Pimpri, Pune." |                                         |
| 21         | Snehal Ranpise           | "Drug Discovery"                                                                    |                                         |
| 22         | Megha Sonawane           | "Practical Approach toward the Medicinal Agents."                                   |                                         |
| 23         | Pratiksha Waghmode       | "A Review on Recent Advances in Anti-<br>tubercular Drug Development                |                                         |