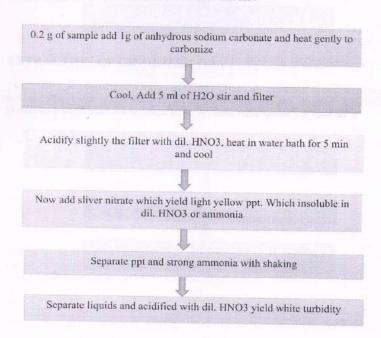

### **EQUIPMENTS**

| Sr.<br>No. | Equipment                          | Source         |
|------------|------------------------------------|----------------|
| 1.         | Mechanical Stirrer                 | STCOP, Shirur. |
| 2.         | Heating Mentale                    | STCOP, Shirur. |
| 3.         | Magnetic Stirrer With Hot<br>Plate | STCOP, Shirur. |
| 4.         | Ointment Slab and Spatula          | STCOP, Shirur. |
| 5.         | Beaker                             | STCOP, Shirur. |
| 6.         | Funnel                             | STCOP, Shirur. |
| 7.         | RBF                                | STCOP, Shirur. |
| 8.         | Distillation Apparatus             | STCOP, Shirur. |

STCOP, SHIRUR





### EXTRACTION OF BROMELAIN



### IDENTIFICATION TEST OF BROMELAIN



STCOP, SHIRUR







### EXTRACTION OF LIQUORICE

The extraction and separation conditions of glycyrrhizic acid and glabridin from licorice were investigated. By changing the different extraction solvents, procedures, times and temperature, the optimum extraction condition was established: the used of ethanol/water (30:70, v/v) as an extraction solvent, and 60 min dipping time under 50°C. The extracts of licorice were separated and determined by reversed-phase high performance liquid chromatography with a methanol/water (70:30, v/v, containing 1% acetic acid) as the mobile phase. Under the optimum extraction condition, 2.39 mg/g of glycyrrhizic acid and 0.92 mg/g of glabridin were extracted from Chinese licorice and the recoveries were 89.7% and 72.5% respectively.



### EXTRACTION OF G