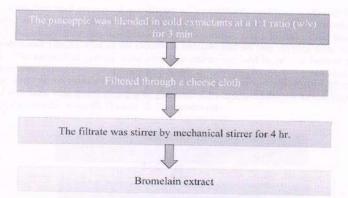

|  |

### **EQUIPMENTS**

| Sr.<br>No. | Equipment                          | Source         |
|------------|------------------------------------|----------------|
| 1.         | Mechanical Stirrer                 | STCOP, Shirur. |
| 2.         | Heating Mentale                    | STCOP, Shirur. |
| 3.         | Magnetic Stirrer With Hot<br>Plate | STCOP, Shirur. |
| 4.         | Ointment Slab and Spatula          | STCOP, Shirur. |
| 5.         | Beaker                             | STCOP, Shirur. |
| 6.         | Funnel                             | STCOP, Shirur. |
| 7.         | RBF                                | STCOP, Shirur. |
| 8.         | Distillation Apparatus             | STCOP, Shirur. |

STCOP, SHIRUR





### EXTRACTION OF BROMELAIN



### IDENTIFICATION TEST OF BROMELAIN



STCOP, SHIRUR







### EXTRACTION OF LIQUORICE

The extraction and separation conditions of glycyrrhizic acid and glabridin from licorice were investigated. By changing the different extraction solvents, procedures, times and temperature, the optimum extraction condition was established: the used of ethanol/water (30:70, v/v) as an extraction solvent, and 60 min dipping time under 50°C. The extracts of licorice were separated and determined by reversed-phase high performance liquid chromatography with a methanol/water (70:30, v/v, containing 1% acetic acid) as the mobile phase. Under the optimum extraction condition, 2.39 mg/g of glycyrrhizic acid and 0.92 mg/g of glabridin were extracted from Chinese licorice and the recoveries were 89.7% and 72