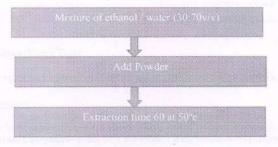

N TEST OF BROMELAIN



STCOP, SHIRUR







### EXTRACTION OF LIQUORICE

The extraction and separation conditions of glycyrrhizic acid and glabridin from licorice were investigated. By changing the different extraction solvents, procedures, times and temperature, the optimum extraction condition was established: the used of ethanol/water (30:70, v/v) as an extraction solvent, and 60 min dipping time under 50°C. The extracts of licorice were separated and determined by reversed-phase high performance liquid chromatography with a methanol/water (70:30, v/v, containing 1% acetic acid) as the mobile phase. Under the optimum extraction condition, 2.39 mg/g of glycyrrhizic acid and 0.92 mg/g of glabridin were extracted from Chinese licorice and the recoveries were 89.7% and 72.5% respectively.



### EXTRACTION OF GINGKO BILOBA

Twice 800 g of ground green leaves of Ginkgo biloba are extracted in countercurrent fashion with twice 13.5 liters of an acetone/water (70:30) mixture. This first extraction is performed at a temperature of between approximately 50 and  $60^{\circ}$  C



STCOP, SHIRUR







# IDENTIFICATION TEST OF LIQUORICE AND GINGKO BILOBA

| Sr.No. | Tests                                                    | Observation                                                                                                              |
|--------|----------------------------------------------------------|--------------------------------------------------------------------------------------------------------------------------|
| 1      | Aq. extract + few drops of Feel <sub>