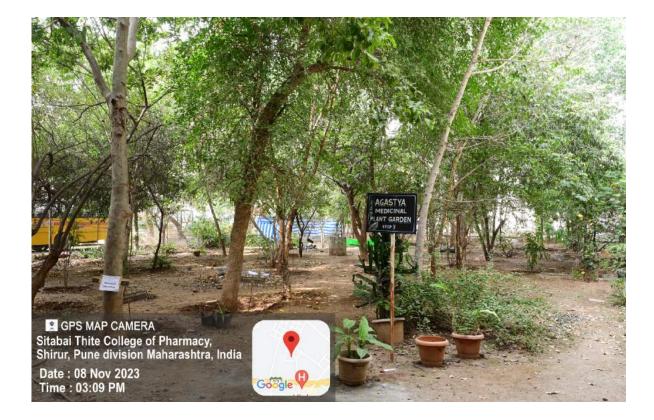

## **Medicinal Garden**

Principal PRINCIPAL Sitabai Thite College of Pharmacy Shirur (Ghodnadi), Dist. Pune