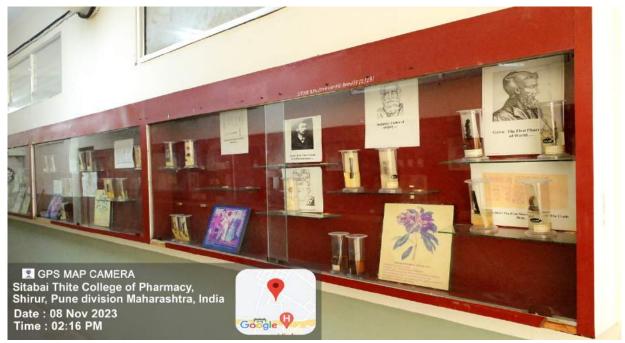

Savitribai Phule Pune University (ID No. PU/PN/Pharma/174/2001)

Dr. Rajendra N. Thite MA (Sociology, Indology), MBA, Ph.D. President Dhananjay N.Thite B.E.(Computer) Secretary Dwarkadas Baheti M.Pharm, Ph.D. Principal Late Bapusaheb Thite Ex. State Home Minister (Mah.) Ex.Member of Parlament (Baramati) Founder President

## **Principal Office and Administrative Wing**











# SITABAI THITE COLLEGE OF PHARMACY

Approved by, PCI, DTE,

Affiliated to Savitribai Phule Pune University (ID No. PU/PN/Pharma/174/2001)



Dr. Rajendra N. Thite MA (Sociology, Indology), MBA, Ph.D. President Dhananjay N.Thite B.E.(Computer) Secretary Dwarkadas Baheti M.Pharm, Ph.D.

Principal

Late Bapusaheb Thite Ex. State Home Minister (Mah.) Ex.Member of Parlament (Baramati) Founder President

### Museum











# SITABAI THITE COLLEGE OF PHARMACY



Approved by, PCI, DTE,

Affiliated to Savitribai Phule Pune University (ID No. PU/PN/Pharma/174/2001)

Dr. Rajendra N. Thite MA (Sociology, Indology), MBA, Ph.D. President Dhananjay N.Thite B.E.(Computer) Secretary Dwarkadas Baheti M.Pharm, Ph.D. Principal Late Bapusaheb Thite Ex. State Home Minister (Mah.) Ex.Member of Parlament (Baramati) Founder President

### **Board Room**





Sitabai Thite College of Pharmacy, Shirur, Pune division Maharashtra, India

Latitude: 18.8202667 Longitude: 74.3708347

Date: 01 Jul 2023 Time: 11:00 AM



500) 2 - 1 - 2 - 2



Goodele



# SITABAI THITE COLLEGE OF PHARMACY

Approved by, PCI, DTE, Affiliated to Savitribai Phule Pune University (ID No. PU/PN/Pharma/174/2001)



Dr. Rajendra N. Thite MA (Sociology,