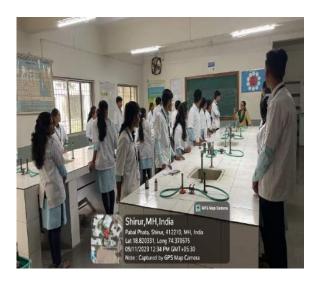

# Pharmacology Lab

Pharmacognosy Lab

# **Pharmaceutical Chemistry Lab**

Pharmaceutical Analysis Lab

### **Pharmaceutics Lab**

SITABAI THITE COLLEGE OF PHARMACY

Approved by, PCI, DTE,

Affiliated to Savitribai Phule Pune University (ID No. PU/PN/Pharma/174/2001)

Dr. Rajendra N. Thite MA (Sociology, Indology), MBA, Ph.D. President Dhananjay N.Thite B.E.(Computer) Secretary Dwarkadas Baheti M.Pharm, Ph.D. Principal Late Bapusaheb Thite Ex. State Home Minister (Mah.) Ex.Member of Parlament (Baramati) Founder President