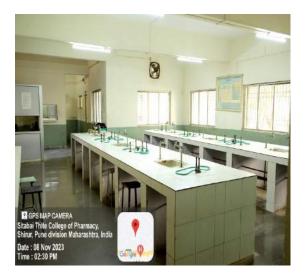

# Pharmacology Lab

Pharmacognosy Lab

# **Pharmaceutical Chemistry Lab**

Pharmaceutical Analysis Lab

### **Pharmaceutics Lab**

SITABAI THITE COLLEGE OF PHARMACY

Approved by, PCI, DTE,

Affiliated to Savitribai Phule Pune University (ID No. PU/PN/Pharma/174/2001)

Dr. Rajendra N. Thite MA (Sociology, Indology), MBA, Ph.D. President Dhananjay N.Thite B.E.(Computer) Secretary Dwarkadas Baheti M.Pharm, Ph.D. Principal Late Bapusaheb Thite Ex. State Home Minister (Mah.) Ex.Member of Parlament (Baramati) Founder President