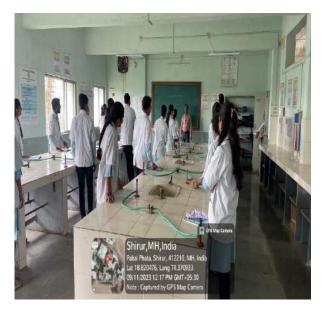

# Pharmacology Lab

Pharmacognosy Lab

# **Pharmaceutical Chemistry Lab**

Pharmaceutical Analysis Lab

### **Pharmaceutics Lab**

SITABAI THITE COLLEGE OF PHARMACY

Approved by, PCI, DTE,

Affiliated to Savitribai Phule Pune University (ID No. PU/PN/Pharma/174/2001)

Dr. Rajendra N. Thite MA (Sociology, Indology), MBA, Ph.D. President Dhananjay N.Thite B.E.(Computer) Secretary Dwarkadas Baheti M.Pharm, Ph.D. Principal Late Bapusaheb Thite Ex. State Home Minister (Mah.) Ex.Member of Parlament (Baramati) Founder President