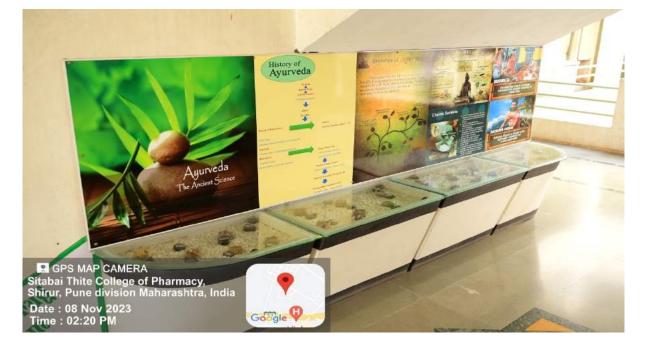

o Savitribai Phule Pune University (ID No. PU/PN/Pharma/174/2001)

Dr. Rajendra N. Thite MA (Sociology, Indology), MBA, Ph.D. President Dhananjay N.Thite B.E.(Computer) Secretary Dwarkadas Baheti M.Pharm, Ph.D. Principal Late Bapusaheb Thite Ex. State Home Minister (Mah.) Ex.Member of Parlament (Baramati) Founder President

## **Principal Office and Administrative Wing**











# SITABAI THITE COLLEGE OF PHARMACY

Approved by, PCI, DTE,

Affiliated to Savitribai Phule Pune University (ID No. PU/PN/Pharma/174/2001)



Dr. Rajendra N. Thite MA (Sociology, Indology), MBA, Ph.D. President Dhananjay N.Thite B.E.(Computer) Secretary Dwarkadas Baheti M.Pharm, Ph.D.

Principal

Late Bapusaheb Thite Ex. State Home Minister (Mah.) Ex.Member of Parlament (Baramati) Founder President

### Museum











# SITABAI THITE COLLEGE OF PHARMACY



Approved by, PCI, DTE,

Affiliated to Savitribai Phule Pune University (ID No. PU/PN/Pharma/174/2001)

Dr. Rajendra N. Thite MA (Sociology, Indology), MBA, Ph.D. President Dhananjay N.Thite B.E.(Computer) Secretary Dwarkadas Baheti M.Pharm, Ph.D. Principal Late Bapusaheb Thite Ex. State Home Minister (Mah.) Ex.Member of Parlament (Baramati) Founder President

### **Board Room**





Sitabai Thite College of Pharmacy, Shirur, Pune division Maharashtra, India

Latitude: 18.8202667 Longitude: 74.3708347

Date: 01 Jul 2023 Time: 11:00 AM



500) 2 - 1 - 2 - 2



Goodele



# SITABAI THITE COLLEGE OF PHARMACY

Approved by, PCI, DTE, Affiliated to Savitribai Phule Pune University (ID No. PU/PN/Pharma/174/2001)



Dr. Rajendra N. Thite MA (Sociolog