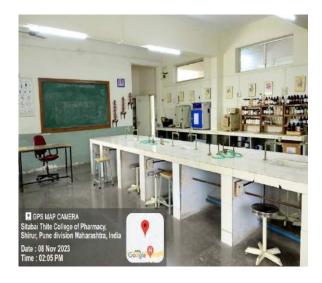

U/PN/Pharma/174/2001)

Dr. Rajendra N. Thite MA (Sociology, Indology), MBA, Ph.D. President Dhananjay N.Thite B.E.(Computer) Secretary

Δ

Dwarkadas Baheti M.Pharm, Ph.D. Principal Late Bapusaheb Thite Ex. State Home Minister (Mah.) Ex.Member of Parlament (Baramati) Founder President

### SEMINAR HALL WITH LCD PROJECTOR WITH WI-FI/ LAN FACILITY









# SITABAI THITE COLLEGE OF PHARMACY

Approved by, PCI, DTE,

Affiliated to Savitribai Phule Pune University (ID No. PU/PN/Pharma/174/2001)



Dr. Rajendra N. Thite MA (Sociology, Indology), MBA, Ph.D. President Dhananjay N.Thite B.E.(Computer) Secretary Dwarkadas Baheti M.Pharm, Ph.D. Principal Late Bapusaheb Thite Ex. State Home Minister (Mah.) Ex.Member of Parlament (Baramati) Founder President

# Pharmacology Lab





Pharmacognosy Lab











# SITABAI THITE COLLEGE OF PHARMACY



Approved by, PCI, DTE,

Affiliated to Savitribai Phule Pune University (ID No. PU/PN/Pharma/174/2001)

Dr. Rajendra N. Thite MA (Sociology, Indology), MBA, Ph.D. President Dhananjay N.Thite B.E.(Computer) Secretary Dwarkadas Baheti M.Pharm, Ph.D. Principal Late Bapusaheb Thite Ex. State Home Minister (Mah.) Ex.Member of Parlament (Baramati) Founder President

# **Pharmaceutical Chemistry Lab**





Pharmaceutical Analysis Lab











# SITABAI THITE COLLEGE OF PHARMACY

Approved by, PCI, DTE,

Affiliated to Savitribai Phule Pune University (ID No. PU/PN/Pharma/174/2001)



Dr. Rajendra N. Thite MA (Sociology, Indology), MBA, Ph.D. President Dhananjay N.Thite B.E.(Computer) Secretary Dwarkadas Baheti M.Pharm, Ph.D. Principal Late Bapusaheb