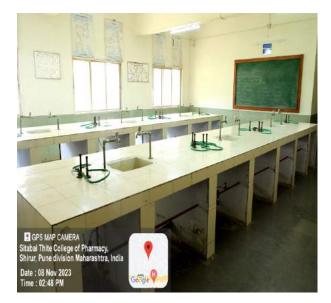

# Pharmacology Lab

Pharmacognosy Lab

# **Pharmaceutical Chemistry Lab**

Pharmaceutical Analysis Lab

### **Pharmaceutics Lab**

SITABAI THITE COLLEGE OF PHARMACY

Approved by, PCI, DTE,

Affiliated to Savitribai Phule Pune University (ID No. PU/PN/Pharma/174/2001)

Dr. Rajendra N. Thite MA (Sociology, Indology), MBA, Ph.D. President Dhananjay N.Thite B.E.(Computer) Secretary Dwarkadas Baheti M.Pharm, Ph.D. Principal Late Bapusaheb Thite Ex. State Home Minister (Mah.) Ex.Member of Parlament (Baramati) Founder President