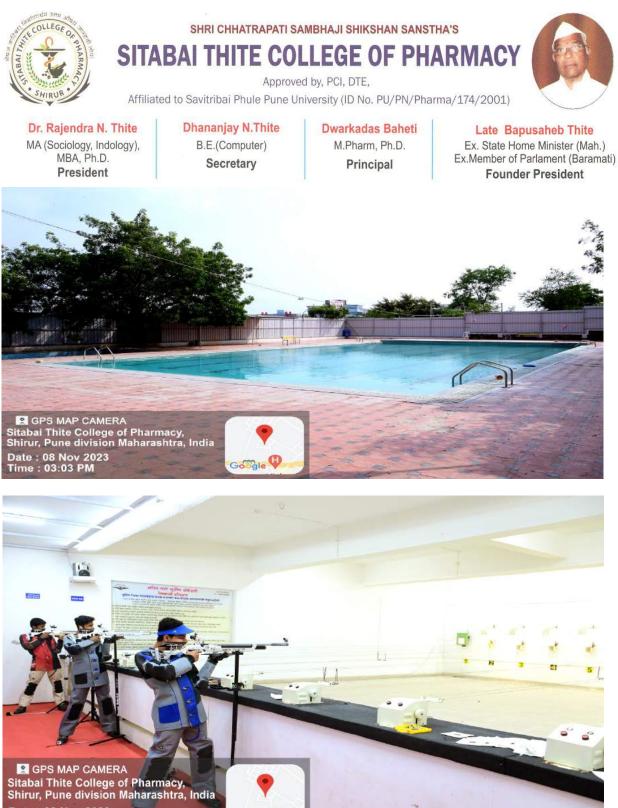

## **Sports Activities**

Principal PRINCIPAL Skabai Thite College of Pharmacy Shirur (Ghodnadi), Dist. Pune

Google 🗘