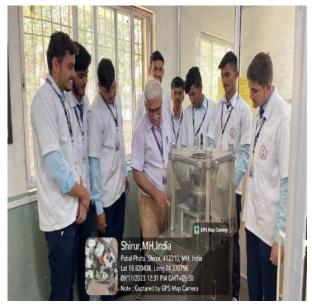

itribai Phule Pune University (ID No. PU/PN/Pharma/174/2001)



Dr. Rajendra N. Thite MA (Sociology, Indology), MBA, Ph.D. President Dhananjay N.Thite B.E.(Computer) Secretary Dwarkadas Baheti M.Pharm, Ph.D. Principal Late Bapusaheb Thite Ex. State Home Minister (Mah.) Ex.Member of Parlament (Baramati) Founder President

## Pharmaceutical Microbiology Lab











# SITABAI THITE COLLEGE OF PHARMACY

Approved by, PCI, DTE,

Affiliated to Savitribai Phule Pune University (ID No. PU/PN/Pharma/174/2001)



Dr. Rajendra N. Thite MA (Sociology, Indology), MBA, Ph.D. President Dhananjay N.Thite B.E.(Computer) Secretary Dwarkadas Baheti M.Pharm, Ph.D. Principal Late Bapusaheb Thite Ex. State Home Minister (Mah.) Ex.Member of Parlament (Baramati) Founder President

### **Instrument Lab**















# SITABAI THITE COLLEGE OF PHARMACY

Approved by, PCI, DTE,

Affiliated to Savitribai Phule Pune University (ID No. PU/PN/Pharma/174/2001)



Dr. Rajendra N. Thite MA (Sociology, Indology), MBA, Ph.D. President Dhananjay N.Thite B.E.(Computer) Secretary Dwarkadas Baheti M.Pharm, Ph.D. Principal Late Bapusaheb Thite Ex. State Home Minister (Mah.) Ex.Member of Parlament (Baramati) Founder President

### **Computer Lab**











# SITABAI THITE COLLEGE OF PHARMACY

Approved by, PCI, DTE,



Library

Affiliated to Savitribai Phule Pune University (ID No. PU/PN/Pharma/174/2001)

Dr. Rajendra N. Thite MA (Sociology, Indology), MBA, Ph.D. President

**Dhananjay N.Thite** B.E.(Computer) Secretary

Dwarkadas Baheti M.Pharm, Ph.D. Principal

Late Bapusaheb Thite Ex. State Home Minister (M