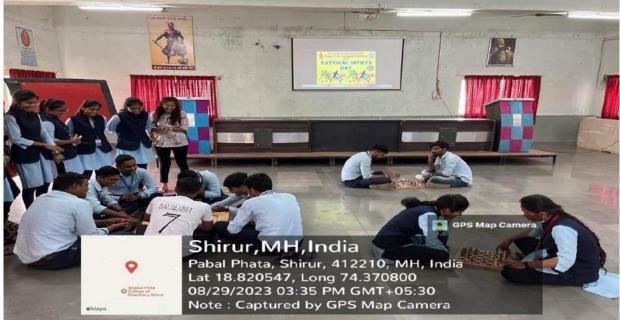

iated to Savitribai Phule Pune University (ID No. PU/PN/Pharma/174/2001)

Dr. Rajendra N. Thite MA (Sociology, Indology), MBA, Ph.D. President Dhananjay N.Thite B.E.(Computer) Secretary Dwarkadas Baheti M.Pharm, Ph.D. Principal Late Bapusaheb Thite Ex. State Home Minister (Mah.) Ex.Member of Parlament (Baramati) Founder President

## **Cultural Activities**











# SITABAI THITE COLLEGE OF PHARMACY

Approved by, PCI, DTE,

Affiliated to Savitribai Phule Pune University (ID No. PU/PN/Pharma/174/2001)



Dr. Rajendra N. Thite MA (Sociology, Indology), MBA, Ph.D. President Dhananjay N.Thite B.E.(Computer) Secretary Dwarkadas Baheti M.Pharm, Ph.D. Principal Late Bapusaheb Thite Ex. State Home Minister (Mah.) Ex.Member of Parlament (Baramati) Founder President

## **Sports Activities**















Principal PRINCIPAL Skabai Thite College of Pharmacy Shirur (Ghodnadi), Dist. Pune

Google 🗘