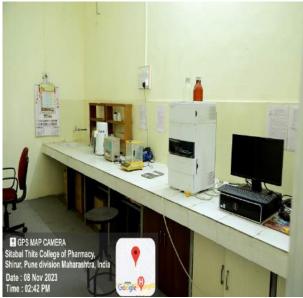

avitribai Phule Pune University (ID No. PU/PN/Pharma/174/2001)



Dr. Rajendra N. Thite MA (Sociology, Indology), MBA, Ph.D. President Dhananjay N.Thite B.E.(Computer) Secretary Dwarkadas Baheti M.Pharm, Ph.D. Principal Late Bapusaheb Thite Ex. State Home Minister (Mah.) Ex.Member of Parlament (Baramati) Founder President

## Pharmaceutical Microbiology Lab











# SITABAI THITE COLLEGE OF PHARMACY

Approved by, PCI, DTE,

Affiliated to Savitribai Phule Pune University (ID No. PU/PN/Pharma/174/2001)



Dr. Rajendra N. Thite MA (Sociology, Indology), MBA, Ph.D. President Dhananjay N.Thite B.E.(Computer) Secretary Dwarkadas Baheti M.Pharm, Ph.D. Principal Late Bapusaheb Thite Ex. State Home Minister (Mah.) Ex.Member of Parlament (Baramati) Founder President

### **Instrument Lab**















# SITABAI THITE COLLEGE OF PHARMACY

Approved by, PCI, DTE,

Affiliated to Savitribai Phule Pune University (ID No. PU/PN/Pharma/174/2001)



Dr. Rajendra N. Thite MA (Sociology, Indology), MBA, Ph.D. President Dhananjay N.Thite B.E.(Computer) Secretary Dwarkadas Baheti M.Pharm, Ph.D. Principal Late Bapusaheb Thite Ex. State Home Minister (Mah.) Ex.Member of Parlament (Baramati) Founder President

### **Computer Lab**











# SITABAI THITE COLLEGE OF PHARMACY

Approved by, PCI, DTE,



Library

Affiliated to Savitribai Phule Pune University (ID No. PU/PN/Pharma/174/2001)

Dr. Rajendra N. Thite MA (Sociology, Indology), MBA, Ph.D. President

**Dhananjay N.Thite** B.E.(Computer) Secretary

Dwarkadas Baheti M.Pharm, Ph.D. Principal

Late Bapusaheb Thite Ex. State Home Minister