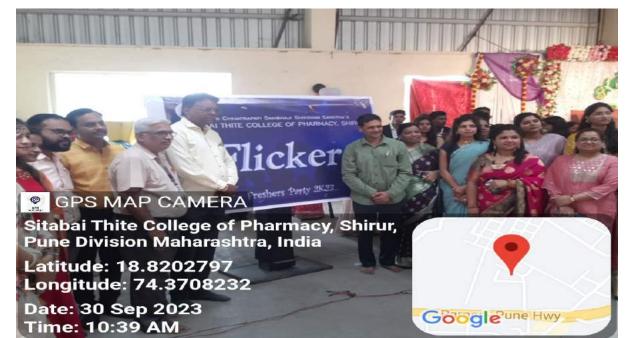

endra N. Thite MA (Sociology, Indology), MBA, Ph.D. President Dhananjay N.Thite B.E.(Computer)

Secretary

Dwarkadas Baheti M.Pharm, Ph.D. Principal Late Bapusaheb Thite Ex. State Home Minister (Mah.) Ex.Member of Parlament (Baramati) Founder President

## **Medicinal Garden**





Principal PRINCIPAL Sitabai Thite College of Pharmacy Shirur (Ghodnadi), Dist. Pune



# SITABAI THITE COLLEGE OF PHARMACY



Approved by, PCI, DTE, Affiliated to Savitribai Phule Pune University (ID No. PU/PN/Pharma/174/2001)

Dr. Rajendra N. Thite MA (Sociology, Indology), MBA, Ph.D. President Dhananjay N.Thite B.E.(Computer) Secretary Dwarkadas Baheti M.Pharm, Ph.D. Principal Late Bapusaheb Thite Ex. State Home Minister (Mah.) Ex.Member of Parlament (Baramati) Founder President

## **Cultural Activities**











# SITABAI THITE COLLEGE OF PHARMACY

Approved by, PCI, DTE,

Affiliated to Savitribai Phule Pune University (ID No. PU/PN/Pharma/174/2001)



Dr. Rajendra N. Thite MA (Sociology, Indology), MBA, Ph.D. President Dhananjay N.Thite B.E.(Computer) Secretary Dwarkadas Baheti M.Pharm, Ph.D. Principal Late Bapusaheb Thite Ex. State Home Minister (Mah.) Ex.Member of Parlament (Baramati) Founder President

## **Sports Activities**















Principal PRINCIPAL Skabai Thite College of Pharmacy Shirur (Ghodnadi), Dist. Pune

Google 🗘