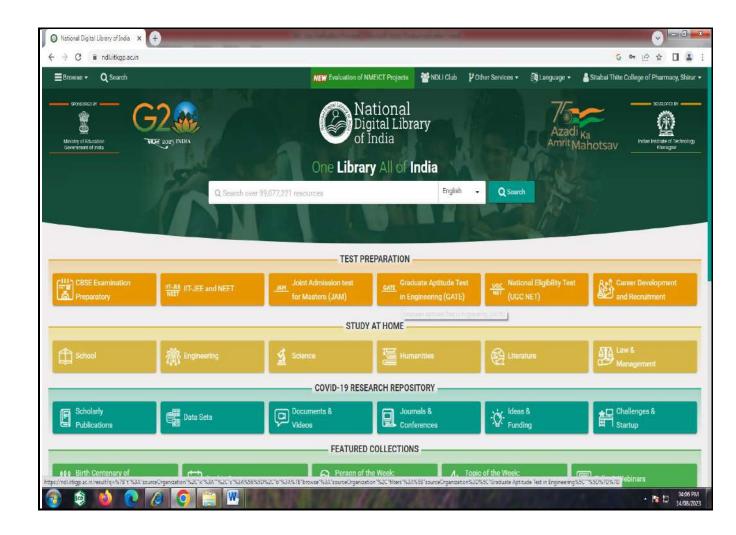

# National Digital Library Of India Membership

# SITABAI THITE COLLEGE OF PHARMACY

Approved by, PCI, DTE,

Affiliated to Savitribai Phule Pune University (ID No. PU/PN/Pharma/174/2001)

Dr. Rajendra N. Thite MA (Sociology, Indology), MBA, Ph.D.

MBA, Ph.D. President Dhananjay N.Thite B.E.(Computer)

Secretary

Dwarkadas Baheti M.Pharm, Ph.D.

Principal

Late Bapusaheb Thite

Ex. State Home Minister (Mah.) Ex.Member of Parlament (Baramati)

Founder President