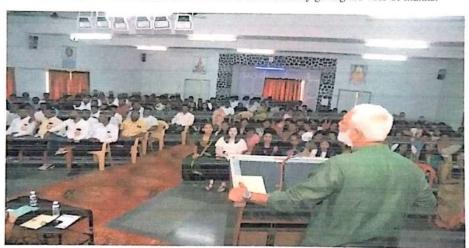

# MY STORY- MOTIVATION SESSION BY SUCCESSFUL ENTREPRENEUR

On 15th February, Sitabai Thite College of Pharmacy, Shirur organize inspirational lecture by a Successful entrepreneur Mr. Babaji Galande for final year students who is the alumni of the institute and right now he is one of the best businessmen in shirur district. He explains his story of struggle during start-up of his business which motivates students. The program was organised by Ms. Monali B Parbhane. Dr. D. G. Baheti Sir gave vote of thanks & speech to encourage students with positive thoughts of entrepreneurship. The program was successfully concluded with the them "Always work hard & must have clear vision about the future."