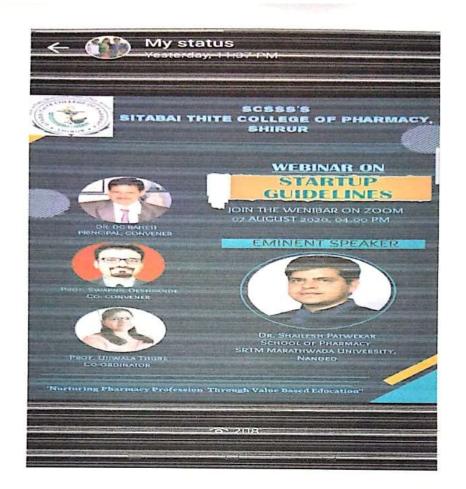

# NOTICE

All the students of B. Pharm are hereby informed that, they should remain present for "My Story- Successful Entrepreneur" on 16-11-2021 at Class room at 10 am. Presence is mandatory for all students.

#### INVITATION

Respected Sir, We are very pleased to invite you for Institution's Innovation program at Sitabai Thite College of Pharmacy, Shirur. With your vast and in-depth knowledge in the area, you would be expected to deliver lecture on the "My Story-Motivation session by successful entrepreneur". Guest Lecture is scheduled on 16-11-2021 at 10 am.

# MY STORY- MOTIVATION SESSION BY SUCCESSFUL ENTREPRENEUR

On 16th November, Sitabai Thite College of Pharmacy, Shirur organize inspirational lecture by a Successful entrepreneur Dr. Somnath Sakore for final year students who is the alumni of the institute and right now he is one of the best businessmen in shirur district. Dr. Somnath Sakore is founder of Siveillar Clinical Supplier private limited located at ranjangaon. He explains his story of struggle during start-up of his business which motivates students. The program was organised by Ms. Monali B Parbhane. Dr. D.G. Baheti Sir gave vote of thanks & speech to encourage students with positive thoughts of entrepreneurship. The program was successfully concluded with the theme "You have to see failure as the beginning and the middle, but never entertain it as an end."