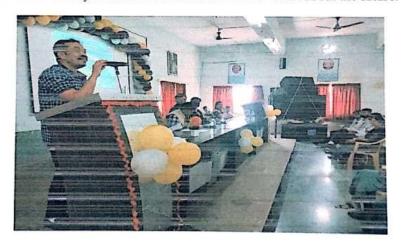

# MY STORY- MOTIVATION SESSION BY SUCCESSFUL ENTREPRENEUR

On 15th February, Sitabai Thite College of Pharmacy, Shirur organize inspirational lecture by a Successful entrepreneur Mr. Babaji Galande for final year students who is the alumni of the institute and right now he is one of the best businessmen in shirur district. He explains his story of struggle during start-up of his business which motivates students. The program was organised by Ms. Monali B Parbhane. Dr. D. G. Baheti Sir gave vote of thanks & speech to encourage students with positive thoughts of entrepreneurship. The program was successfully concluded with the them "Always work hard & must have clear vision about the future."