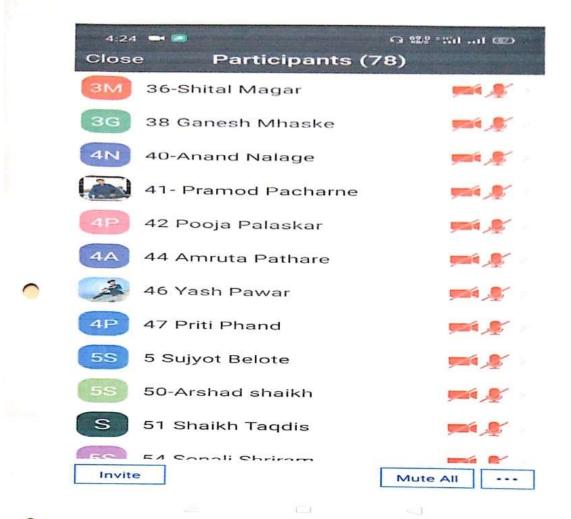

# MY STORY- MOTIVATION SESSION BY SUCCESSFUL ENTREPRENEUR

On 16th November, Sitabai Thite College of Pharmacy, Shirur organize inspirational lecture by a Successful entrepreneur Dr. Somnath Sakore for final year students who is the alumni of the institute and right now he is one of the best businessmen in shirur district. Dr. Somnath Sakore is founder of Siveillar Clinical Supplier private limited located at ranjangaon. He explains his story of struggle during start-up of his business which motivates students. The program was organised by Ms. Monali B Parbhane. Dr. D.G. Baheti Sir gave vote of thanks & speech to encourage students with positive thoughts of entrepreneurship. The program was successfully concluded with the theme "You have to see failure as the beginning and the middle, but never entertain it as an end."