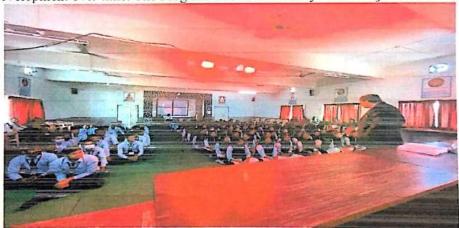

# ENTREPRENEURSHIP DAY

On 22<sup>nd</sup> April, Sitabai Thite College of Pharmacy, Shirur celebrate the Entrepreneur Day". The program was organised by Ms. Monali B Parbhane for final year students. The main objective of to undertake threshold activities round the year to generate awareness, trigger creative tendency, motivate to take a choice of entrepreneurship as career and promote innovation and start-up ecosystem, and culture among students. Students saw various Entrepreneur in pharma sectors in India by short film in digital classroom. Principal Dr. D. G. Baheti Sir gave speech about the knowledge regarding Opportunities, Critical Thinking and develop different entrepreneurial skill like maximum utilization of resources, presentation skill etc.