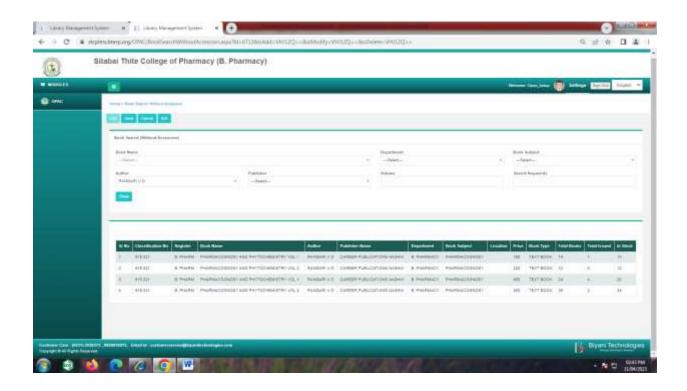

#### 5. Library:

Software/Service Provider: Biyani Technology and VM Edulife Software,

Scope: OPAC, Books issue, returns, online Journals, periodicals, DELNET, NDL etc.

## BIYANI SOFTWARE: LIBRARY & OPAC