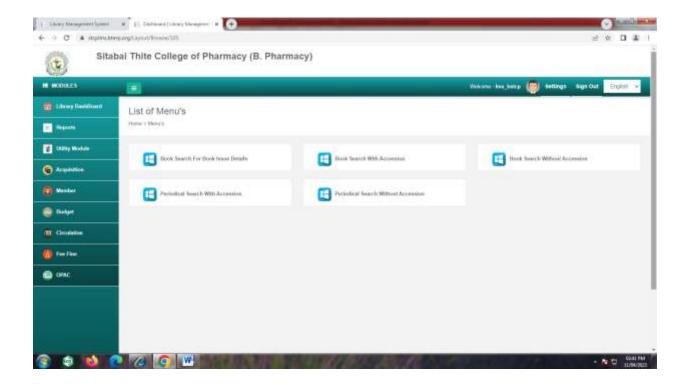

#### 5. Library:

Software/Service Provider: Biyani Technology and VM Edulife Software,

Scope: OPAC, Books issue, returns, online Journals, periodicals, DELNET, NDL etc.

## BIYANI SOFTWARE: LIBRARY & OPAC