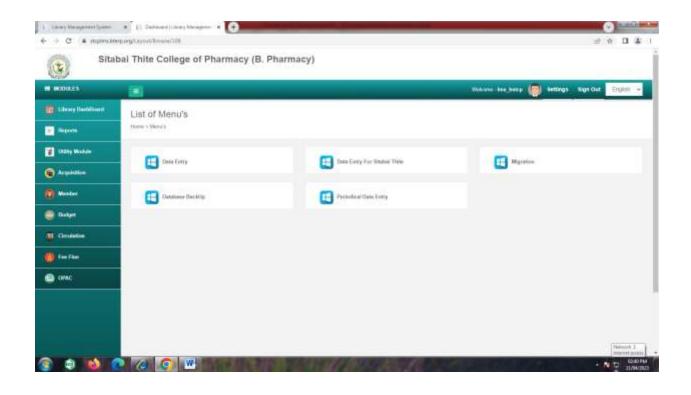

#### 5. Library:

Software/Service Provider: Biyani Technology and VM Edulife Software,

Scope: OPAC, Books issue, returns, online Journals, periodicals, DELNET, NDL etc.

## BIYANI SOFTWARE: LIBRARY & OPAC