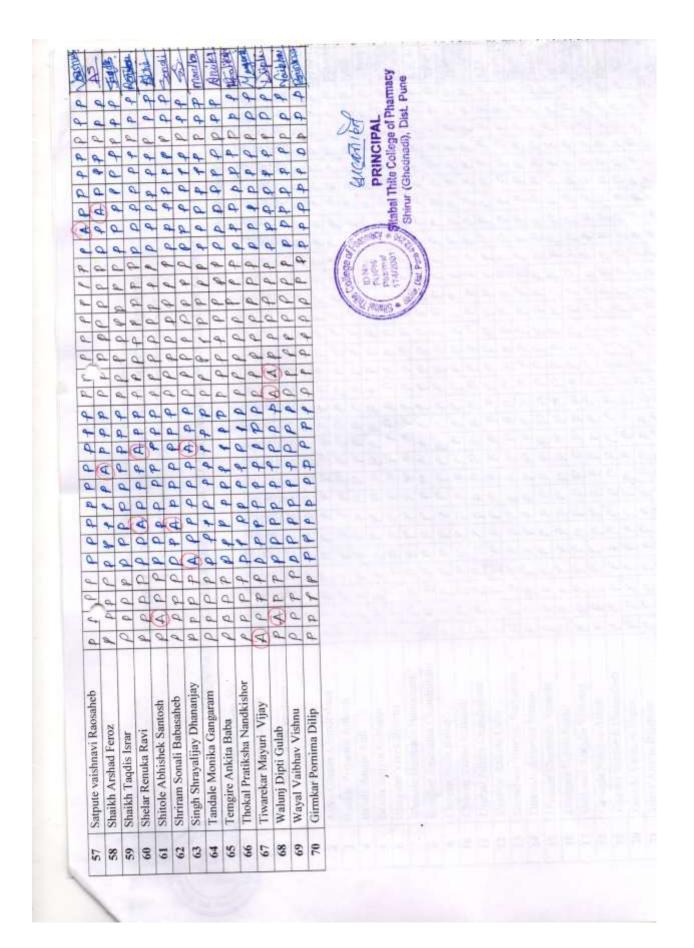

### LIST OF STUDENTS ENROLLED YEAR WISE

| Sr.<br>No. | Add on /Certificates /Value<br>added programs | No. of Students<br>Enrolled | Total No. of<br>Students<br>enrolled/Year | Total No.<br>of Students |
|------------|-----------------------------------------------|-----------------------------|-------------------------------------------|--------------------------|
|            | Acaden                                        | nic Year: 2022-23           |                                           |                          |
| 1          | Communication Skills                          | 67                          |                                           |                          |
| 2          | Professional skills                           | 76                          |                                           |                          |
| 3          | Leadership and Management                     |                             |                                           |                          |
|            | Skills                                        | 74                          |                                           |                          |
| 4          | Aptitude Enhancement Skills                   | 25                          | 242                                       | 290                      |
|            | Acaden                                        | nic Year: 2021-22           |                                           |                          |
| 1          | Communication Skills                          | 68                          |                                           |                          |
| 2          | Professional skills                           | 75                          |                                           |                          |
| 3          | Leadership and Management                     |                             |                                           |                          |
|            | Skills                                        | 71                          |                                           |                          |
| 4          | Aptitude Enhancement Skills                   | 22                          | 236                                       | 286                      |
|            | Acaden                                        | nic Year: 2020-21           |                                           |                          |
| 1          | Communication Skills                          | 67                          |                                           |                          |
| 2          | Professional skills                           | 73                          |                                           |                          |
| 3          | Leadership and Management                     |                             |                                           |                          |
|            | Skills                                        | 70                          |                                           |                          |
| 4          | Aptitude Enhancement Skills                   | 29                          | 239                                       | 276                      |
|            | Acaden                                        | nic Year: 2019-20           |                                           |                          |
| 1          | Communication Skills                          | 63                          |                                           |                          |
| 2          | Professional skills                           | 69                          |                                           |                          |
| 3          | Leadership and Management                     |                             |                                           |                          |
|            | Skills                                        | 65                          |                                           |                          |
| 4          | Aptitude Enhancement Skills                   | 26                          |                                           |                          |
| 5          | Pharmacovigilance and Clinical                |                             |                                           | 262                      |
|            | Trials                                        | 65                          | 288                                       | 262                      |
|            |                                               | nic Year: 2018-19           |                                           |                          |
| 1          | Communication Skills                          | 75                          |                                           |                          |
| 2          | Professional skills                           | 65                          |                                           |                          |
| 3          | Aptitude Enhancement Skills                   | 18                          |                                           |                          |
| 4          | Pharmacovigilance and Clinical                |                             |                                           |                          |
|            | Trials                                        | 50                          | 208                                       | 252                      |

Shirur (Ghodnadi) Dist. Pune (M.S.) 412 210. (02138) 222680

se: principalstcop@gmail.com 🛛 www.stcopbphshirur.edu.in

'Nurturing Pharmacy Professionals Through Value Based Education'

| offende or / |                                    |     |       | SI      | C     | Shri Chhatrapati Sambhaji ShikshanSi, ha's<br>SITABAI THITE COLLEGE OF PHARMACY, SHIRUR<br>Tal-Shirur (Ghodnadi), Dist-Pune, Maharashtra, India-412210 | HT<br>H-Sh | Shri Chhatrapati Sambhaji ShikshanSu, Jha's<br>CHITE COLLEGE OF PHARMACY<br>I-Shirur (Ghodnadi), Dist-Pune, Maharashtra, | CC CChu | pati<br>DLL<br>odna | EG df). J                             | Dist- | I THITE COLLEGE OF PHARMACY, SHIRUR<br>[a]-Shirur (Ghodnadi), Dist-Pune, Maharashtra, India-412210 | HA W       | RN   | IAC  | S. X. | SH<br>odia- | <b>IR</b><br>412 | 210   |       |                        |                                          |                    |       |           |    |        |
|--------------|------------------------------------|-----|-------|---------|-------|--------------------------------------------------------------------------------------------------------------------------------------------------------|------------|--------------------------------------------------------------------------------------------------------------------------|---------|---------------------|---------------------------------------|-------|----------------------------------------------------------------------------------------------------|------------|------|------|-------|-------------|------------------|-------|-------|------------------------|------------------------------------------|--------------------|-------|-----------|----|--------|
| 12           |                                    | ATT | LEN   | ENDANCE | NC    |                                                                                                                                                        | FC         | OM                                                                                                                       | IW      | INC                 | CA.                                   | LIO   | OF COMMUNICATION SKILLS COURSE                                                                     | KI         | TT   | Ö    | 10    | RSI         | 543              | 1.15  | 4.0   | 2.0                    | 1.5                                      |                    |       | 100       |    | 1 3    |
| CHIN         | Chief String Year B. Pharm (Sem-I) |     |       |         |       |                                                                                                                                                        |            |                                                                                                                          |         |                     |                                       |       |                                                                                                    |            |      |      |       |             |                  |       | Y     | Academic Year: 2022-23 | mic                                      | Yea                | -: 20 | 22-2      | m  |        |
| Roll         | Date of Lectures                   |     | 1     |         |       | - Contractor                                                                                                                                           | -          | Falt                                                                                                                     |         | -                   | 1 1 1 1 1 1 1 1 1 1 1 1 1 1 1 1 1 1 1 |       | -                                                                                                  | 821        | -    | -    | 82    |             |                  | -     | 10000 | 1.10                   | 1.1.1.1.1.1.1.1.1.1.1.1.1.1.1.1.1.1.1.1. | Contraction of the | -     |           |    | 5158   |
| 100          | Name of the students               | s   | 10/50 | +0/01   | 10/11 | 10/21                                                                                                                                                  | 10191      | - Carton                                                                                                                 | 10/81   | 0161                | 10/82                                 | olhe  | 520                                                                                                | tollo      | 3010 | OITE | 1000  | 20/5        | 0/20             | 20120 | 08103 | 0160                   | 10/05                                    | 0(ht<br>0(Et       |       | - 04 D.C. |    | 012    |
| -            | Agale Rohan Dharmrai               |     | 1.00  | -       | 1.00  | 0                                                                                                                                                      | C          | Q                                                                                                                        | e.      | 9                   | 0 d                                   | -     | _                                                                                                  | A          | A    | d    | -     | 0           |                  | P     | -     |                        |                                          |                    |       | 9         |    | 0      |
| 61           | Agrahari Riya Shivsevak            |     | d     | -       | 0     | d d                                                                                                                                                    | 0          | 0                                                                                                                        | 2       | D                   | 0                                     | 5     | 9                                                                                                  | d          | 2    | 0    | -     | 9           |                  | C     | 4     | 4                      |                                          | -                  |       | a         |    | P. ARB |
|              | Ausare Sneha Dashrath              |     | 4     | 0       | 4     | d d                                                                                                                                                    | 0          | e                                                                                                                        | 0       | P F                 | 1                                     | 0     | C_                                                                                                 |            | -    | -    |       |             |                  | 4     |       |                        | -                                        | -                  | _     | 9         | -  | 0      |
| 4            | Bade Shubham Suresh                |     | 4     | 0       | 9     | d<br>d                                                                                                                                                 | 0          | 0                                                                                                                        | 0       | 0                   | 99                                    |       | d                                                                                                  | a state of |      | -    | 9     | -           |                  | 4     | ¢     | -                      |                                          |                    |       | 0         |    | 0      |
| w.           | Badgujar Pranav Atul               |     | 0     | 0       | d d   | -                                                                                                                                                      | 0          | 9                                                                                                                        | -       | PP                  | P P                                   | -     | 0                                                                                                  | a          | -    |      | -     | -           |                  | 0     | σ     | -                      | -                                        | -                  | _     | 9         | -  | a      |
| 9            | Barde Prasad Bhausaheb             |     | 0     | ٥       | 9     | D<br>D                                                                                                                                                 | _          | 9                                                                                                                        |         |                     | d d                                   | 0     | 2                                                                                                  |            | -    |      | _     |             |                  | 9     | 9     |                        | -                                        | _                  |       | a (       |    | 9      |
| 5            | Basate Sayali Umesh                |     | 0     | 0       | 4     | 9                                                                                                                                                      | 0          | 0                                                                                                                        | 6       | PP                  | P P                                   |       | 0                                                                                                  |            | -    |      |       | 4           |                  |       | 2     | -                      | -                                        |                    |       | a         | _  | 2      |
| 00           | Bhore Diksha Ambrushi              |     | 9     | 0       | 9     | P P                                                                                                                                                    | 0          | d                                                                                                                        | 0       | P                   | P P                                   |       |                                                                                                    | 0          | P    | -    | -     |             | _                | -     | 2     | -                      |                                          |                    | _     | D         | -  | 2      |
| 6            | Bhos Pratiksha Balasaheb           |     | 0     | 4       | 4     | d d                                                                                                                                                    | 0          |                                                                                                                          | 2       | 9                   | d d                                   |       | 0                                                                                                  |            | 4    | -    | 4     | -           | _                | 0     | 4     |                        |                                          | -                  |       |           |    | 4      |
| 10           | Chavan Mitali Paresh               |     | _     | 0       | 0     | PP                                                                                                                                                     | 0          | 4                                                                                                                        | 0       | P                   |                                       | -     |                                                                                                    | Δ.         |      | 0    |       | 100         | -                |       | 9     |                        | -                                        | -                  |       |           | _  | -      |
| Ξ            | Choure Ekadashi Nagorao            |     | 0     | 0       | 9     | 9                                                                                                                                                      | 0          | 0                                                                                                                        | 0       |                     | P P                                   | P     | G                                                                                                  | ۵.         | 4    | _    | -     | 2           | -                |       | 0     | 2                      | -                                        | -                  |       | 0         | -  | 9      |
| 12           | Dahifale Priyanka Gorakh           |     | 4     | 0       | P     | PP                                                                                                                                                     | C.         | d                                                                                                                        | d       | D<br>D              | d d                                   | -     | \$                                                                                                 |            | -    | -    | -     | -           | -                | -     | Р     | -                      | -                                        | 1                  |       | 4         | -  | 4      |
| 13           | Dalimbkar Vaishnavi Thakaram       | un  | 9     | 0       | -     | d d                                                                                                                                                    | d          | 4                                                                                                                        | 0       | PP                  | P P                                   | 9     | 0                                                                                                  | 9          | 4    | PP   | D     | ۵.          | _                |       | 0     | -                      | -                                        | -                  |       | -         |    | D      |
| 14           | Daundkar Urmila Santosh            |     | 9     | a       | A     | D D                                                                                                                                                    | 0          | a                                                                                                                        | 0_      | P P                 | 9                                     | 0     | 9                                                                                                  | 0          | 9    | PP   | ٩.    | 0           | -                | d     | 4     |                        |                                          | -                  | -     | -         | -  | 4      |
| 15           | Dhotre Priya Navnath               |     | 4     | 4       | 0     | D D                                                                                                                                                    | 0          | 9                                                                                                                        | 5       | 4                   | D D                                   | G O   | -                                                                                                  | 4          | 4    | P P  | 4     | 4           | 0                | -     | -     | 0.                     | d.                                       | a l                | D D   | 9         | a  | 2      |
| 16           | Durge Sagar Bhujang                |     | 0     | d       | A     | 9 9                                                                                                                                                    | 9          | a                                                                                                                        | 2       | _                   |                                       |       | G                                                                                                  | Р          | -    | _    |       | _           |                  | -     |       | -                      | PP                                       | -                  | -     | 2         | 9  | 1      |
| 17           | Gadhave Samruddhi Dattatrya        | 13  | 0     | a       | 4     | d d                                                                                                                                                    | 0          | 9                                                                                                                        | 0       | 9                   | d d                                   | D     | 0                                                                                                  | 4          | 0    | _    |       | 4           | _                | -     | 4     | 0                      | 0                                        |                    | 0     | 2         | 2  | 0      |
| 18           | Gaikwad Aniket Sanjay              | 1   | 0     | 0       | d d   | A A                                                                                                                                                    | 5          | 9                                                                                                                        | 0       | P F                 | d                                     | 4     |                                                                                                    | 9          | 2    | -    |       |             | A                | 0     | 2     | 0                      | C                                        | d d                | _     | 2         | -  | 2      |
| 19           | Gaikwad Pratiksha Santosh          |     | 9     | 4       | d     | dd                                                                                                                                                     | 0          | d                                                                                                                        | 0       |                     | P P                                   | 0     | 6                                                                                                  | D          |      | P    |       | -           | -                | 0     |       | G                      | -                                        |                    |       | 2         | _  | 0      |
| 20           | Ghawate Yogita Bapu                |     | d     | ٩       | A     | 4                                                                                                                                                      |            | d                                                                                                                        | ٩       | a                   | DD                                    | -     | -                                                                                                  |            |      | 9    |       |             | 8                | 0     |       |                        |                                          | -                  |       | 0         | 4  | 0      |
| 21           | Gumule Vedant Jivan                |     | ٩     | 4       | 9     | P P                                                                                                                                                    | -          | ٩                                                                                                                        | 9       |                     | DD                                    |       | D                                                                                                  | 9          | -    | -    | -     | -           | -                | 0     |       |                        | - 0.1                                    | -                  |       | 2         | 24 | 0      |
| 22           | Hoge Viki Namdev                   |     | 9     | 4       | 9     | -                                                                                                                                                      | 0          | ٩.                                                                                                                       | 4       | 4                   | 4                                     | 9     |                                                                                                    | ٩          |      | -    | -     | -           |                  | 9     | _     | 2                      | 20                                       | 4                  | 7 0   | 20        |    | 5 0    |
| 23           | Inductor Peatibolia Vinnel         |     | 1     |         | 0     | 4                                                                                                                                                      | 5          | 5                                                                                                                        | c       | 4                   | -                                     | G     | ç                                                                                                  |            |      |      | 6     | 0           | 4                | 5     | C     | (                      | ú                                        |                    | (     | 2         | c  | 0      |