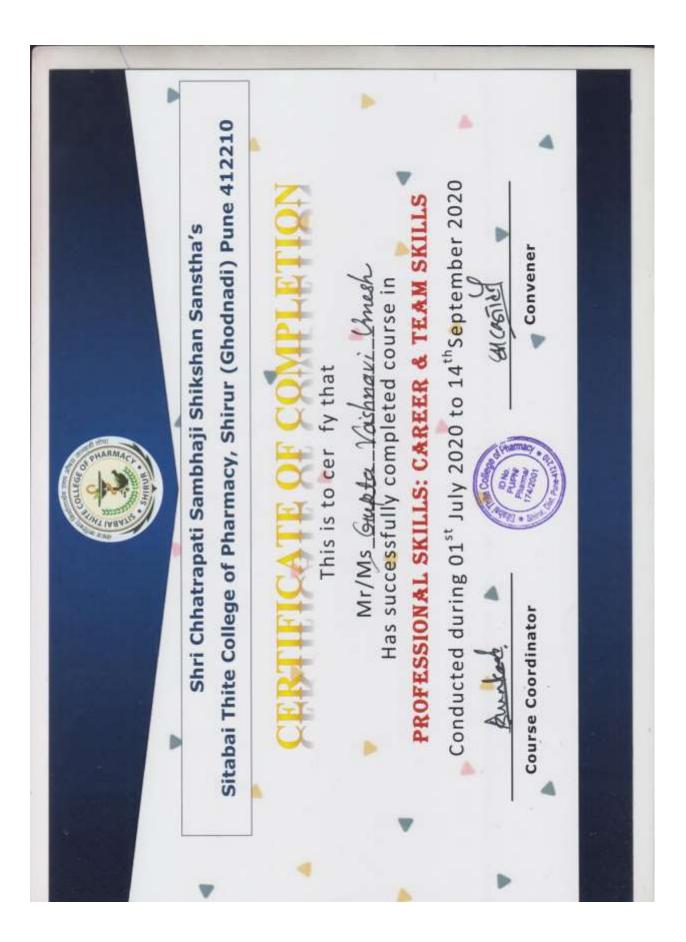

# CONTENT

| Sr. No. | Particulars                                      | Page No. |
|---------|--------------------------------------------------|----------|
| 1.      | Year wise list of Programs and their duration    | 3        |
| 2.      | List of students enrolled year wise              | 4-63     |
| 3.      | Model certificates of courses year wise          | 64-162   |
| 4.      | Course Curriculum along with schedule year wise  | 163-205  |
| 5.      | Evaluation of students year wise                 | 206      |
| 5 a)    | Question papers year wise                        | 207-250  |
| 5 b)    | Evaluation Sheet year wise                       | 208-289  |
| 5 c)    | Number of students enrolled and passed year wise | 290-291  |