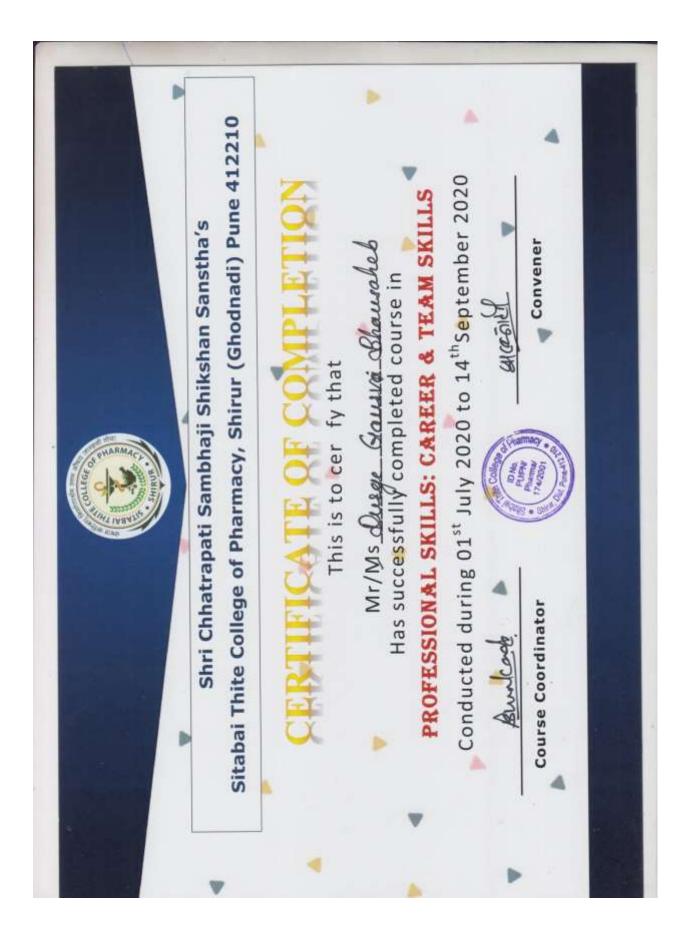

# CONTENT

| Sr. No. | Particulars                                      | Page No. |
|---------|--------------------------------------------------|----------|
| 1.      | Year wise list of Programs and their duration    | 3        |
| 2.      | List of students enrolled year wise              | 4-63     |
| 3.      | Model certificates of courses year wise          | 64-162   |
| 4.      | Course Curriculum along with schedule year wise  | 163-205  |
| 5.      | Evaluation of students year wise                 | 206      |
| 5 a)    | Question papers year wise                        | 207-250  |
| 5 b)    | Evaluation Sheet year wise                       | 208-289  |
| 5 c)    | Number of students enrolled and passed year wise | 290-291  |