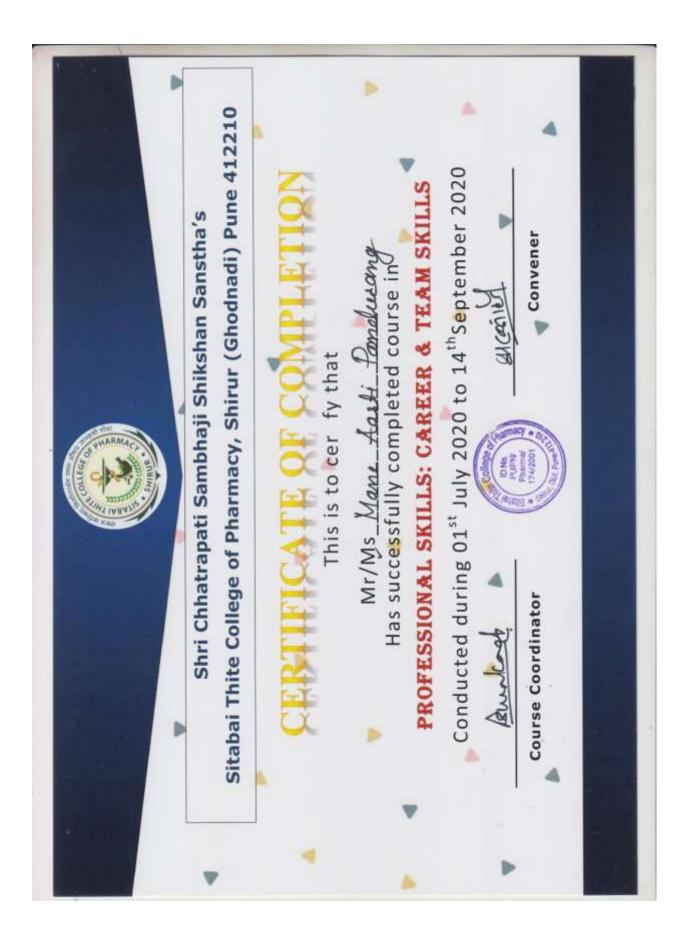

# CONTENT

| Sr. No. | Particulars                                      | Page No. |
|---------|--------------------------------------------------|----------|
| 1.      | Year wise list of Programs and their duration    | 3        |
| 2.      | List of students enrolled year wise              | 4-63     |
| 3.      | Model certificates of courses year wise          | 64-162   |
| 4.      | Course Curriculum along with schedule year wise  | 163-205  |
| 5.      | Evaluation of students year wise                 | 206      |
| 5 a)    | Question papers year wise                        | 207-250  |
| 5 b)    | Evaluation Sheet year wise                       | 208-289  |
| 5 c)    | Number of students enrolled and passed year wise | 290-291  |