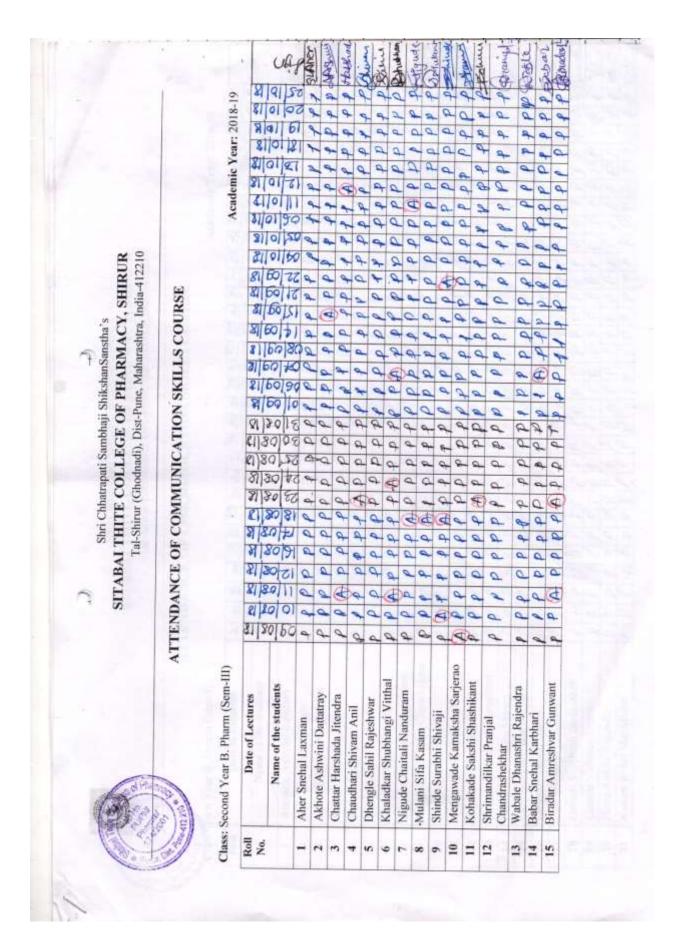

### YEARWISE LIST OF PROGRAMS AND THEIR DURATION

| Sr.<br>No. | Add on /Certificates /Value added<br>programs | Duration             |
|------------|-----------------------------------------------|----------------------|
|            |                                               |                      |
|            | Academic Year: 2022-23                        |                      |
| 1          | Communication Skills                          | 09/01/23 to 27/02/23 |
| 2          | Professional skills                           | 04/08/22 to 10/12/22 |
| 3          | Leadership and Management Skills              | 05/08/22 to 10/10/22 |
| 4          | Aptitude Enhancement Skills                   | 08/07/22 to 16/02/23 |
|            | Academic Year: 2021-22                        |                      |
| 1          | Communication Skills                          | 02/01/22 to 27/03/22 |
| 2          | Professional skills                           | 10/02/22 to 05/05/22 |
| 3          | Leadership and Management Skills              | 10/02/22 to 05/05/22 |
| 4          | Aptitude Enhancement Skills                   | 04/07/21 to 05/09/21 |
|            | Academic Year: 2020-21                        |                      |
| 1          | Communication Skills                          | 22/02/21 to 27/04/21 |
| 2          | Professional skills                           | 01/07/20 to 14/09/20 |
| 3          | Leadership and Management Skills              | 01/07/20 to 14/09/20 |
| 4          | Aptitude Enhancement Skills                   | 05/07/20 to 04/10/20 |
|            | Academic Year: 2019-20                        |                      |
| 1          | Communication Skills                          | 08/08/19 to 09/11/19 |
| 2          | Professional skills                           | 04/07/19 to 14/09/19 |
| 3          | Leadership and Management Skills              | 01/07/19 to 11/09/19 |
| 4          | Aptitude Enhancement Skills                   | 07/07/19 to 25/09/19 |
| 5          | Pharmacovigilance and Clinical Trials         | 20/07/19 to 08/02/20 |
|            | Academic Year: 2018-19                        |                      |
| 1          | Communication Skills                          | 09/08/18 to 25/10/18 |
| 2          | Professional skills                           | 02/07/18 to 10/09/18 |
| 3          | Aptitude Enhancement Skills                   | 08/07/18 to 09/09/18 |
| 4          | Pharmacovigilance and Clinical Trials         | 17/07/18 to 13/10/18 |

### LIST OF STUDENTS ENROLLED YEAR WISE

| Sr.<br>No. | Add on /Certificates /Value<br>added programs | No. of Students<br>Enrolled | Total No. of<br>Students<br>enrolled/Year | Total No.<br>of Students |
|------------|-----------------------------------------------|-----------------------------|-------------------------------------------|--------------------------|
|            | Acaden                                        | nic Year: 2022-23           |                                           |                          |
| 1          | Communication Skills                          | 67                          |                                           |                          |
| 2          | Professional skills                           | 76                          |                                           |                          |
| 3          | Leadership and Management                     |                             |                                           |                          |
|            | Skills                                        | 74                          |                                           |                          |
| 4          | Aptitude Enhancement Skills                   | 25                          | 242                                       | 290                      |
|            | Acaden                                        | nic Year: 2021-22           |                                           |                          |
| 1          | Communication Skills                          | 68                          |                                           |                          |
| 2          | Professional skills                           | 75                          |                                           |                          |
| 3          | Leadership and Management                     |                             |                                           |                          |
|            | Skills                                        | 71                          |                                           |                          |
| 4          | Aptitude Enhancement Skills                   | 22                          | 236                                       | 286                      |
|            | Acaden                                        | nic Year: 2020-21           |                                           |                          |
| 1          | Communication Skills                          | 67                          |                                           |                          |
| 2          | Professional skills                           | 73                          |                                           |                          |
| 3          | Leadership and Management                     |                             |                                           |                          |
|            | Skills                                        | 70                          |                                           |                          |
| 4          | Aptitude Enhancement Skills                   | 29                          | 239                                       | 276                      |
|            | Acaden                                        | nic Year: 2019-20           |                                           |                          |
| 1          | Communication Skills                          | 63                          |                                           |                          |
| 2          | Professional skills                           | 69                          |                                           |                          |
| 3          | Leadership and Management                     |                             |                                           |                          |
|            | Skills                                        | 65                          |                                           |                          |
| 4          | Aptitude Enhancement Skills                   | 26                          |                                           |                          |
| 5          | Pharmacovigilance and Clinical                |                             |                                           | 262                      |
|            | Trials                                        | 65                          | 288                                       | 262                      |
|            |                                               | nic Year: 2018-19           |                                           |                          |
| 1          | Communication Skills                          | 75                          |                                           |                          |
| 2          | Professional skills                           | 65                          |                                           |                          |
| 3          | Aptitude Enhancement Skills                   | 18                          |                                           |                          |
| 4          | Pharmacovigilance and Clinical                |                             |                                           |                          |
|            | Trials                                        | 50                          | 208                                       | 252                      |