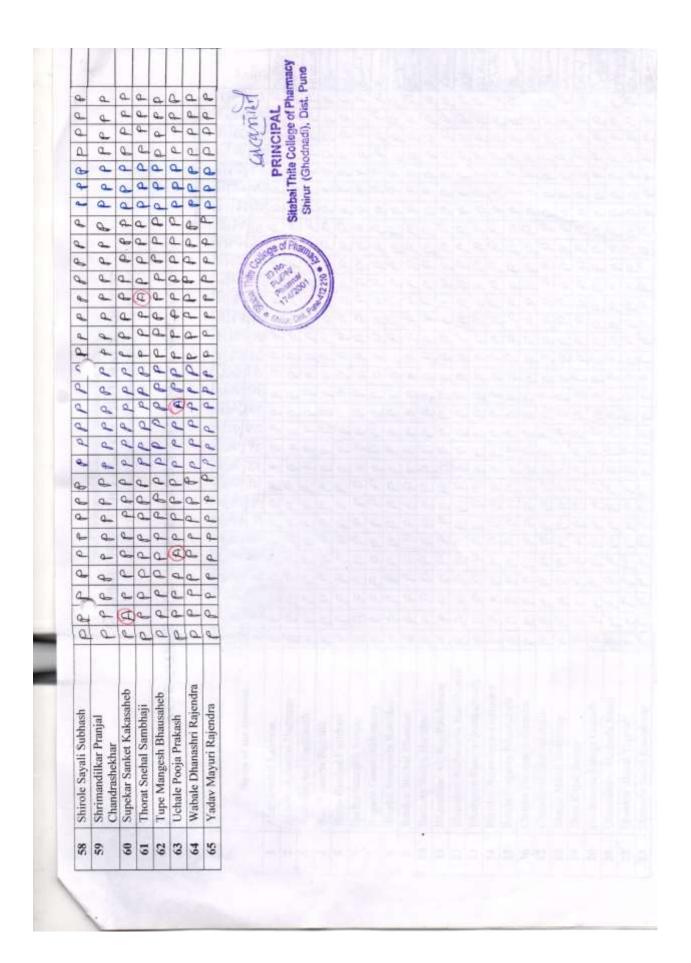

### LIST OF STUDENTS ENROLLED YEAR WISE

| Sr.<br>No. | Add on /Certificates /Value<br>added programs | No. of Students<br>Enrolled | Total No. of<br>Students<br>enrolled/Year | Total No.<br>of Students |
|------------|-----------------------------------------------|-----------------------------|-------------------------------------------|--------------------------|
|            | Acaden                                        | nic Year: 2022-23           |                                           |                          |
| 1          | Communication Skills                          | 67                          |                                           |                          |
| 2          | Professional skills                           | 76                          |                                           |                          |
| 3          | Leadership and Management                     |                             |                                           |                          |
|            | Skills                                        | 74                          |                                           |                          |
| 4          | Aptitude Enhancement Skills                   | 25                          | 242                                       | 290                      |
|            | Acaden                                        | nic Year: 2021-22           |                                           |                          |
| 1          | Communication Skills                          | 68                          |                                           |                          |
| 2          | Professional skills                           | 75                          |                                           |                          |
| 3          | Leadership and Management                     |                             |                                           |                          |
|            | Skills                                        | 71                          |                                           |                          |
| 4          | Aptitude Enhancement Skills                   | 22                          | 236                                       | 286                      |
|            | Acaden                                        | nic Year: 2020-21           |                                           |                          |
| 1          | Communication Skills                          | 67                          |                                           |                          |
| 2          | Professional skills                           | 73                          |                                           |                          |
| 3          | Leadership and Management                     |                             |                                           |                          |
|            | Skills                                        | 70                          |                                           |                          |
| 4          | Aptitude Enhancement Skills                   | 29                          | 239                                       | 276                      |
|            | Acaden                                        | nic Year: 2019-20           |                                           |                          |
| 1          | Communication Skills                          | 63                          |                                           |                          |
| 2          | Professional skills                           | 69                          |                                           |                          |
| 3          | Leadership and Management                     |                             |                                           |                          |
|            | Skills                                        | 65                          |                                           |                          |
| 4          | Aptitude Enhancement Skills                   | 26                          |                                           |                          |
| 5          | Pharmacovigilance and Clinical                |                             |                                           | 262                      |
|            | Trials                                        | 65                          | 288                                       | 262                      |
|            |                                               | nic Year: 2018-19           |                                           |                          |
| 1          | Communication Skills                          | 75                          |                                           |                          |
| 2          | Professional skills                           | 65                          |                                           |                          |
| 3          | Aptitude Enhancement Skills                   | 18                          |                                           |                          |
| 4          | Pharmacovigilance and Clinical                |                             |                                           |                          |
|            | Trials                                        | 50                          | 208                                       | 252                      |

Shirur (Ghodnadi) Dist. Pune (M.S.) 412 210. (02138) 222680

se: principalstcop@gmail.com 🛛 www.stcopbphshirur.edu.in

'Nurturing Pharmacy Professionals Through Value Based Education'

| offende or / |                                    |     |       | SI      | C     | Shri Chhatrapati Sambhaji ShikshanSi, ha's<br>SITABAI THITE COLLEGE OF PHARMACY, SHIRUR<br>Tal-Shirur (Ghodnadi), Dist-Pune, Maharashtra, India-412210 | HT<br>H-Sh | Shri Chhatrapati Sambhaji ShikshanSu, Jha's<br>CHITE COLLEGE OF PHARMACY<br>I-Shirur (Ghodnadi), Dist-Pune, Maharashtra, | CC CChu | pati<br>DLL<br>odna | EG df). J                             | Dist- | I THITE COLLEGE OF PHARMACY, SHIRUR<br>[a]-Shirur (Ghodnadi), Dist-Pune, Maharashtra, India-412210 | HA W       | RN   | IAC  | S. X. | SH<br>odia- | <b>IR</b><br>412 | 210   |       |                        |                                          |                    |       |           |    |        |
|--------------|------------------------------------|-----|-------|---------|-------|--------------------------------------------------------------------------------------------------------------------------------------------------------|------------|--------------------------------------------------------------------------------------------------------------------------|---------|---------------------|---------------------------------------|-------|----------------------------------------------------------------------------------------------------|------------|------|------|-------|-------------|------------------|-------|-------|------------------------|------------------------------------------|--------------------|-------|-----------|----|--------|
| 12           |                                    | ATT | LEN   | ENDANCE | NC    |                                                                                                                                                        | FC         | OM                                                                                                                       | IW      | INC                 | CA.                                   | LIO   | OF COMMUNICATION SKILLS COURSE                                                                     | KI         | TT   | Ö    | 10    | RSI         | 543              | 1.15  | 4.0   | 2.0                    | 1.5                                      |                    |       | 100       |    | 1 3    |
| CHIN         | Chief String Year B. Pharm (Sem-I) |     |       |         |       |                                                                                                                                                        |            |                                                                                                                          |         |                     |                                       |       |                                                                                                    |            |      |      |       |             |                  |       | Y     | Academic Year: 2022-23 | mic                                      | Yea                | -: 20 | 22-2      | m  |        |
| Roll         | Date of Lectures                   |     | 1     |         |       | - Contractor                                                                                                                                           | -          | Falt                                                                                                                     |         | -                   | 1 1 1 1 1 1 1 1 1 1 1 1 1 1 1 1 1 1 1 |       | -                                                                                                  | 821        | -    | -    | 82    |             |                  | -     | 10000 | 1.10                   | 1.1.1.1.1.1.1.1.1.1.1.1.1.1.1.1.1.1.1.1. | Contraction of the | -     |           |    | 5158   |
| 100          | Name of the students               | s   | 10/50 | +0/01   | 10/11 | 10/21                                                                                                                                                  | 10191      | - Carton                                                                                                                 | 10/81   | 0161                | 10/82                                 | olhe  | 520                                                                                                | tollo      | 3010 | OITE | 1000  | 20/5        | 0/20             | 20120 | 08103 | 0160                   | 10/05                                    | 0(ht<br>0(Et       |       | - 04 D.C. |    | 012    |
| -            | Agale Rohan Dharmrai               |     | 1.00  | -       | 1.00  | 0                                                                                                                                                      | C          | Q                                                                                                                        | e.      | 9                   | 0 d                                   | -     | _                                                                                                  | A          | A    | d    | -     | 0           |                  | P     | -     |                        |                                          |                    |       | 9         |    | 0      |
| 61           | Agrahari Riya Shivsevak            |     | d     | -       | 0     | d d                                                                                                                                                    | 0          | 0                                                                                                                        | 2       | D                   | 0                                     | 5     | 9                                                                                                  | d          | 2    | 0    | -     | 9           |                  | C     | 4     | 4                      |                                          | -                  |       | a         |    | P. ARB |
|              | Ausare Sneha Dashrath              |     | 4     | 0       | 4     | d d                                                                                                                                                    | 0          | e                                                                                                                        | 0       | P F                 | 1                                     | 0     | C_                                                                                                 |            | -    | -    |       |             |                  | 4     |       |                        | -                                        | -                  | _     | 9         | -  | 0      |
| 4            | Bade Shubham Suresh                |     | 4     | 0       | 9     | d<br>d                                                                                                                                                 | 0          | 0                                                                                                                        | 0       | 0                   | 99                                    |       | d                                                                                                  | a state of |      | -    | 9     | -           |                  | 4     | ¢     | -                      |                                          |                    |       | 0         |    | 0      |
| w.           | Badgujar Pranav Atul               |     | 0     | 0       | d d   | -                                                                                                                                                      | 0          | 9                                                                                                                        | -       | PP                  | P P                                   | -     | 0                                                                                                  | a          | -    |      | -     | -           |                  | 0     | σ     | -                      | -                                        | -                  | _     | 9         | -  | a      |
| 9            | Barde Prasad Bhausaheb             |     | 0     | ٥       | 9     | D<br>D                                                                                                                                                 | _          | 9                                                                                                                        |         |                     | d d                                   | 0     | 2                                                                                                  |            | -    |      | _     |             |                  | 9     | 9     |                        | -                                        | _                  |       | a (       |    | 9      |
| 5            | Basate Sayali Umesh                |     | 0     | 0       | 4     | 9                                                                                                                                                      | 0          | 0                                                                                                                        | 6       | PP                  | P P                                   |       | 0                                                                                                  |            | -    |      |       | 4           |                  |       | 2     | -                      | -                                        |                    |       | a         | _  | 2      |
| 00           | Bhore Diksha Ambrushi              |     | 9     | 0       | 9     | P P                                                                                                                                                    | 0          | d                                                                                                                        | 0       | P                   | P P                                   |       |                                                                                                    | 0          | P    | -    | -     |             | _                | -     | 2     | -                      |                                          |                    | _     | D         | -  | 2      |
| 6            | Bhos Pratiksha Balasaheb           |     | 0     | 4       | 4     | d d                                                                                                                                                    | 0          |                                                                                                                          | 2       | 9                   | d d                                   |       | 0                                                                                                  |            | 4    | -    | 4     | -           | _                | 0     | 4     |                        |                                          | -                  |       |           |    | 4      |
| 10           | Chavan Mitali Paresh               |     | _     | 0       | 0     | PP                                                                                                                                                     | 0          | 4                                                                                                                        | 0       | P                   |                                       | -     |                                                                                                    | Δ.         |      | 0    |       | 100         | -                |       | 9     |                        | -                                        | -                  |       |           | _  | -      |
| Ξ            | Choure Ekadashi Nagorao            |     | 0     | 0       | 9     | 9                                                                                                                                                      | 0          | 0                                                                                                                        | 0       |                     | P P                                   | P     | G                                                                                                  | ۵.         | 4    | _    | -     | 2           | -                |       | 0     | 2                      | -                                        | -                  |       | 0         | -  | 9      |
| 12           | Dahifale Priyanka Gorakh           |     | 4     | 0       | P     | PP                                                                                                                                                     | C.         | d                                                                                                                        | d       | D<br>D              | d d                                   | -     | \$                                                                                                 |            | -    | -    | -     | -           | -                | -     | Р     | -                      | -                                        | 1                  |       | 4         | -  | 4      |
| 13           | Dalimbkar Vaishnavi Thakaram       | un  | 9     | 0       | -     | d d                                                                                                                                                    | d          | 4                                                                                                                        | 0       | PP                  | P P                                   | 9     | 0                                                                                                  | 9          | 4    | PP   | D     | ۵.          | _                |       | 0     | -                      | -                                        | -                  |       | -         |    | D      |
| 14           | Daundkar Urmila Santosh            |     | 9     | a       | A     | D D                                                                                                                                                    | 0          | a                                                                                                                        | 0_      | P P                 | 9                                     | 0     | 9                                                                                                  | 0          | 9    | PP   | ٩.    | 0           | -                | d     | 4     |                        |                                          | -                  | -     | -         | -  | 4      |
| 15           | Dhotre Priya Navnath               |     | 4     | 4       | 0     | D D                                                                                                                                                    | 0          | 9                                                                                                                        | 5       | 4                   | D D                                   | G O   | -                                                                                                  | 4          | 4    | P P  | 4     | 4           | 0                | -     | -     | 0.                     | d.                                       | a l                | D D   | 9         | a  | 2      |
| 16           | Durge Sagar Bhujang                |     | 0     | d       | A     | 9 9                                                                                                                                                    | 9          | a                                                                                                                        | 2       | _                   |                                       |       | G                                                                                                  | Р          | -    | _    |       | _           |                  | -     |       | -                      | PP                                       | -                  | -     | 2         | 9  | 1      |
| 17           | Gadhave Samruddhi Dattatrya        | 13  | 0     | a       | 4     | d d                                                                                                                                                    | 0          | 9                                                                                                                        | 0       | 9                   | d d                                   | D     | 0                                                                                                  | 4          | 0    | _    |       | 4           | _                | -     | 4     | 0                      | 0                                        |                    | 0     | 2         | 2  | 0      |
| 18           | Gaikwad Aniket Sanjay              | 1   | 0     | 0       | d d   | A A                                                                                                                                                    | 5          | 9                                                                                                                        | 0       | P F                 | d                                     | 4     |                                                                                                    | 9          | 2    | -    |       |             | A                | 0     | 2     | 0                      | C                                        | d d                | _     | 2         | -  | 2      |
| 19           | Gaikwad Pratiksha Santosh          |     | 9     | 4       | d     | dd                                                                                                                                                     | 0          | d                                                                                                                        | 0       |                     | P P                                   | 0     | 6                                                                                                  | D          |      | P    |       | -           | -                | 0     |       | G                      | -                                        |                    |       | 2         | _  | 0      |
| 20           | Ghawate Yogita Bapu                |     | d     | ٩       | A     | 4                                                                                                                                                      |            | d                                                                                                                        | ٩       | a                   | DD                                    | -     | -                                                                                                  |            |      | 9    |       |             | 8                | 0     |       |                        |                                          | -                  |       | 0         | 4  | 0      |
| 21           | Gumule Vedant Jivan                |     | ٩     | 4       | 9     | P P                                                                                                                                                    | -          | ٩                                                                                                                        | 9       |                     | DD                                    |       | D                                                                                                  | 9          | -    | -    | -     | -           | -                | 0     |       |                        | - 0.1                                    | -                  |       | 2         | 24 | 0      |
| 22           | Hoge Viki Namdev                   |     | 9     | 4       | 9     | -                                                                                                                                                      | 0          | ٩.                                                                                                                       | 4       | 4                   | 4                                     | 9     |                                                                                                    | ٩          |      | -    | -     | -           |                  | 9     | _     | 2                      | 20                                       | 4                  | 7 0   | 20        |    | 5 0    |
| 23           | Inductor Peatibolia Vinnel         |     | 1     |         | 0     | 4                                                                                                                                                      | 5          | 5                                                                                                                        | c       | 4                   | -                                     | G     | ç                                                                                                  |            |      |      | 6     | 0           | 4                | 5     | C     | (                      | ú                                        |                    | (     | 2         | c  | 0      |