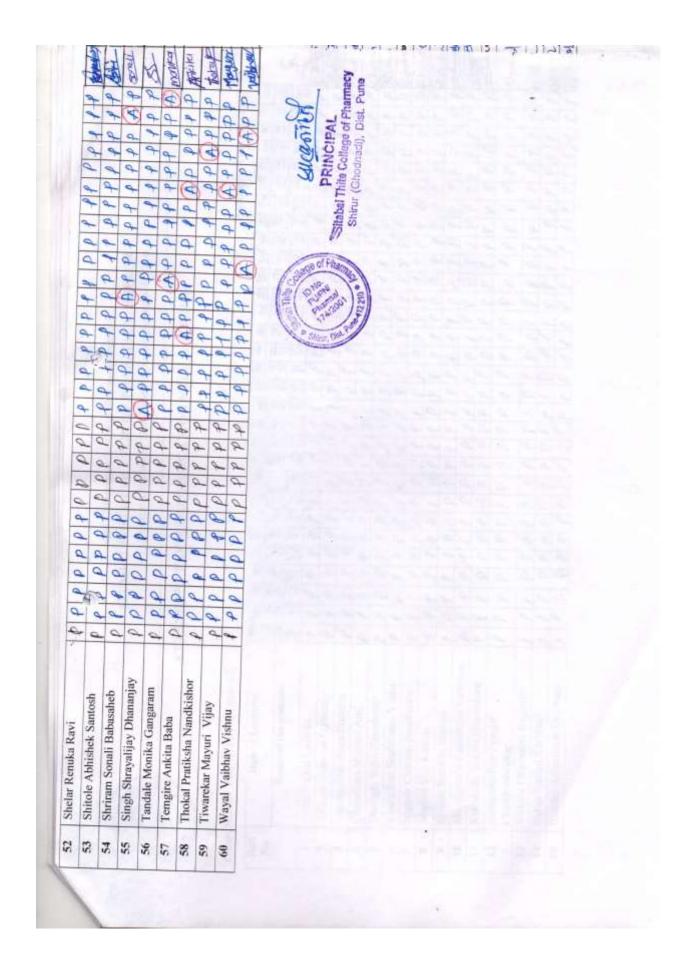

### YEARWISE LIST OF PROGRAMS AND THEIR DURATION

| Sr.<br>No. | Add on /Certificates /Value added<br>programs | Duration             |
|------------|-----------------------------------------------|----------------------|
|            |                                               |                      |
|            | Academic Year: 2022-23                        |                      |
| 1          | Communication Skills                          | 09/01/23 to 27/02/23 |
| 2          | Professional skills                           | 04/08/22 to 10/12/22 |
| 3          | Leadership and Management Skills              | 05/08/22 to 10/10/22 |
| 4          | Aptitude Enhancement Skills                   | 08/07/22 to 16/02/23 |
|            | Academic Year: 2021-22                        |                      |
| 1          | Communication Skills                          | 02/01/22 to 27/03/22 |
| 2          | Professional skills                           | 10/02/22 to 05/05/22 |
| 3          | Leadership and Management Skills              | 10/02/22 to 05/05/22 |
| 4          | Aptitude Enhancement Skills                   | 04/07/21 to 05/09/21 |
|            | Academic Year: 2020-21                        |                      |
| 1          | Communication Skills                          | 22/02/21 to 27/04/21 |
| 2          | Professional skills                           | 01/07/20 to 14/09/20 |
| 3          | Leadership and Management Skills              | 01/07/20 to 14/09/20 |
| 4          | Aptitude Enhancement Skills                   | 05/07/20 to 04/10/20 |
|            | Academic Year: 2019-20                        |                      |
| 1          | Communication Skills                          | 08/08/19 to 09/11/19 |
| 2          | Professional skills                           | 04/07/19 to 14/09/19 |
| 3          | Leadership and Management Skills              | 01/07/19 to 11/09/19 |
| 4          | Aptitude Enhancement Skills                   | 07/07/19 to 25/09/19 |
| 5          | Pharmacovigilance and Clinical Trials         | 20/07/19 to 08/02/20 |
|            | Academic Year: 2018-19                        |                      |
| 1          | Communication Skills                          | 09/08/18 to 25/10/18 |
| 2          | Professional skills                           | 02/07/18 to 10/09/18 |
| 3          | Aptitude Enhancement Skills                   | 08/07/18 to 09/09/18 |
| 4          | Pharmacovigilance and Clinical Trials         | 17/07/18 to 13/10/18 |

### LIST OF STUDENTS ENROLLED YEAR WISE

| Sr.<br>No. | Add on /Certificates /Value<br>added programs | No. of Students<br>Enrolled | Total No. of<br>Students<br>enrolled/Year | Total No.<br>of Students |
|------------|-----------------------------------------------|-----------------------------|-------------------------------------------|--------------------------|
|            | Acaden                                        | nic Year: 2022-23           |                                           |                          |
| 1          | Communication Skills                          | 67                          |                                           |                          |
| 2          | Professional skills                           | 76                          |                                           |                          |
| 3          | Leadership and Management                     |                             |                                           |                          |
|            | Skills                                        | 74                          |                                           |                          |
| 4          | Aptitude Enhancement Skills                   | 25                          | 242                                       | 290                      |
|            | Acaden                                        | nic Year: 2021-22           |                                           |                          |
| 1          | Communication Skills                          | 68                          |                                           |                          |
| 2          | Professional skills                           | 75                          |                                           |                          |
| 3          | Leadership and Management                     |                             |                                           |                          |
|            | Skills                                        | 71                          |                                           |                          |
| 4          | Aptitude Enhancement Skills                   | 22                          | 236                                       | 286                      |
|            | Acaden                                        | nic Year: 2020-21           |                                           |                          |
| 1          | Communication Skills                          | 67                          |                                           |                          |
| 2          | Professional skills                           | 73                          |                                           |                          |
| 3          | Leadership and Management                     |                             |                                           |                          |
|            | Skills                                        | 70                          |                                           |                          |
| 4          | Aptitude Enhancement Skills                   | 29                          | 239                                       | 276                      |
|            | Acaden                                        | nic Year: 2019-20           |                                           |                          |
| 1          | Communication Skills                          | 63                          |                                           |                          |
| 2          | Professional skills                           | 69                          |                                           |                          |
| 3          | Leadership and Management                     |                             |                                           |                          |
|            | Skills                                        | 65                          |                                           |                          |
| 4          | Aptitude Enhancement Skills                   | 26                          |                                           |                          |
| 5          | Pharmacovigilance and Clinical                |                             |                                           | 262                      |
|            | Trials                                        | 65                          | 288                                       | 262                      |
|            |                                               | nic Year: 2018-19           |                                           |                          |
| 1          | Communication Skills                          | 75                          |                                           |                          |
| 2          | Professional skills                           | 65                          |                                           |                          |
| 3          | Aptitude Enhancement Skills                   | 18                          |                                           |                          |
| 4          | Pharmacovigilance and Clinical                |                             |                                           |                          |
|            | Trials                                        | 50                          | 208                                       | 252                      |