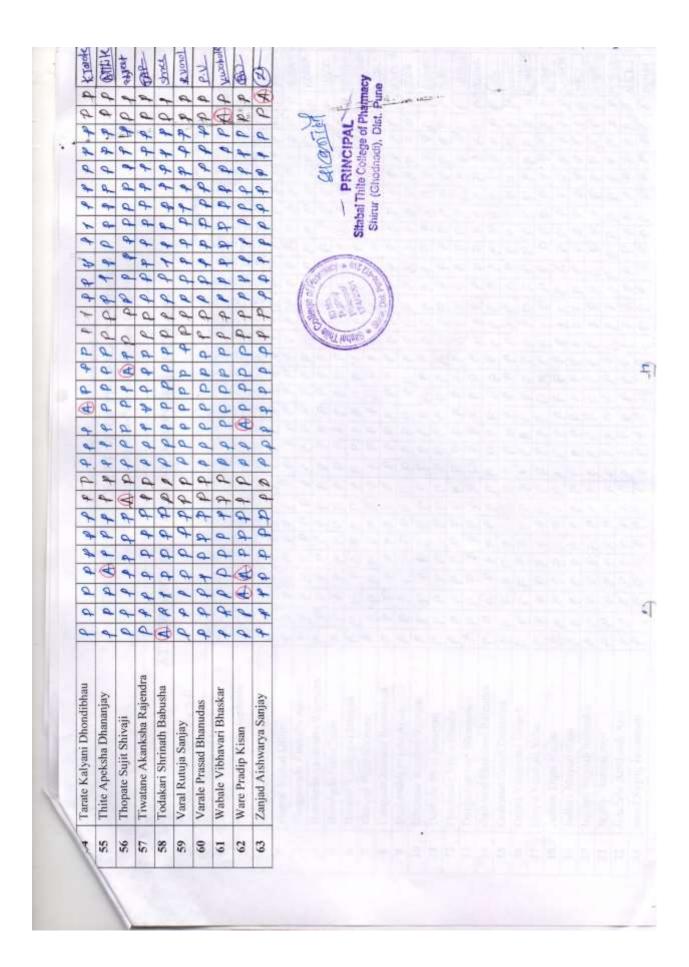

### LIST OF STUDENTS ENROLLED YEAR WISE

| Sr.<br>No. | Add on /Certificates /Value<br>added programs | No. of Students<br>Enrolled | Total No. of<br>Students<br>enrolled/Year | Total No.<br>of Students |
|------------|-----------------------------------------------|-----------------------------|-------------------------------------------|--------------------------|
|            | Acaden                                        | nic Year: 2022-23           |                                           |                          |
| 1          | Communication Skills                          | 67                          |                                           |                          |
| 2          | Professional skills                           | 76                          |                                           |                          |
| 3          | Leadership and Management                     |                             |                                           |                          |
|            | Skills                                        | 74                          |                                           |                          |
| 4          | Aptitude Enhancement Skills                   | 25                          | 242                                       | 290                      |
|            | Acaden                                        | nic Year: 2021-22           |                                           |                          |
| 1          | Communication Skills                          | 68                          |                                           |                          |
| 2          | Professional skills                           | 75                          |                                           |                          |
| 3          | Leadership and Management                     |                             |                                           |                          |
|            | Skills                                        | 71                          |                                           |                          |
| 4          | Aptitude Enhancement Skills                   | 22                          | 236                                       | 286                      |
|            | Acaden                                        | nic Year: 2020-21           |                                           |                          |
| 1          | Communication Skills                          | 67                          |                                           |                          |
| 2          | Professional skills                           | 73                          |                                           |                          |
| 3          | Leadership and Management                     |                             |                                           |                          |
|            | Skills                                        | 70                          |                                           |                          |
| 4          | Aptitude Enhancement Skills                   | 29                          | 239                                       | 276                      |
|            | Acaden                                        | nic Year: 2019-20           |                                           |                          |
| 1          | Communication Skills                          | 63                          |                                           |                          |
| 2          | Professional skills                           | 69                          |                                           |                          |
| 3          | Leadership and Management                     |                             |                                           |                          |
|            | Skills                                        | 65                          |                                           |                          |
| 4          | Aptitude Enhancement Skills                   | 26                          |                                           |                          |
| 5          | Pharmacovigilance and Clinical                |                             |                                           | 262                      |
|            | Trials                                        | 65                          | 288                                       | 262                      |
|            |                                               | nic Year: 2018-19           |                                           |                          |
| 1          | Communication Skills                          | 75                          |                                           |                          |
| 2          | Professional skills                           | 65                          |                                           |                          |
| 3          | Aptitude Enhancement Skills                   | 18                          |                                           |                          |
| 4          | Pharmacovigilance and Clinical                |                             |                                           |                          |
|            | Trials                                        | 50                          | 208                                       | 252                      |

Shirur (Ghodnadi) Dist. Pune (M.S.) 412 210. (02138) 222680

se: principalstcop@gmail.com 🛛 www.stcopbphshirur.edu.in

'Nurturing Pharmacy Professionals Through Value Based Education'

| offende or / |                                    |     |       | SI      | C     | Shri Chhatrapati Sambhaji ShikshanSi, ha's<br>SITABAI THITE COLLEGE OF PHARMACY, SHIRUR<br>Tal-Shirur (Ghodnadi), Dist-Pune, Maharashtra, India-412210 | HT<br>H-Sh | Shri Chhatrapati Sambhaji ShikshanSu, Jha's<br>CHITE COLLEGE OF PHARMACY<br>I-Shirur (Ghodnadi), Dist-Pune, Maharashtra, | CC CChu | pati<br>DLL<br>odna | EG df). J                             | Dist- | I THITE COLLEGE OF PHARMACY, SHIRUR<br>[a]-Shirur (Ghodnadi), Dist-Pune, Maharashtra, India-412210 | HA W       | RN   | IAC  | S. X. | SH<br>odia- | <b>IR</b><br>412 | 210   |       |                        |                                          |                    |       |           |    |        |
|--------------|------------------------------------|-----|-------|---------|-------|--------------------------------------------------------------------------------------------------------------------------------------------------------|------------|--------------------------------------------------------------------------------------------------------------------------|---------|---------------------|---------------------------------------|-------|----------------------------------------------------------------------------------------------------|------------|------|------|-------|-------------|------------------|-------|-------|------------------------|------------------------------------------|--------------------|-------|-----------|----|--------|
| 12           |                                    | ATT | LEN   | ENDANCE | NC    |                                                                                                                                                        | FC         | OM                                                                                                                       | IW      | INC                 | CA.                                   | LIO   | OF COMMUNICATION SKILLS COURSE                                                                     | KI         | TT   | Ö    | 10    | RSI         | 543              | 1.15  | 4.0   | 2.0                    | 1.5                                      |                    |       | 100       |    | 1 3    |
| CHIN         | Chief String Year B. Pharm (Sem-I) |     |       |         |       |                                                                                                                                                        |            |                                                                                                                          |         |                     |                                       |       |                                                                                                    |            |      |      |       |             |                  |       | Y     | Academic Year: 2022-23 | mic                                      | Yea                | -: 20 | 22-2      | m  |        |
| Roll         | Date of Lectures                   |     | 1     |         |       | - Contractor                                                                                                                                           | -          | Falt                                                                                                                     |         | -                   | 1 1 1 1 1 1 1 1 1 1 1 1 1 1 1 1 1 1 1 |       | -                                                                                                  | 821        | -    | -    | 82    |             |                  | -     | 10000 | 1.10                   | 1.1.1.1.1.1.1.1.1.1.1.1.1.1.1.1.1.1.1.1. | Contraction of the | -     |           |    | 5158   |
| 100          | Name of the students               | s   | 10/50 | +0/01   | 10/11 | 10/21                                                                                                                                                  | 10191      | - Carton                                                                                                                 | 10/81   | 0161                | 10/82                                 | olhe  | 520                                                                                                | tollo      | 3010 | OITE | 1000  | 20/5        | 0/20             | 20120 | 08103 | 0160                   | 10/05                                    | 0(ht<br>0(Et       |       | - 04 D.C. |    | 012    |
| -            | Agale Rohan Dharmrai               |     | 1.00  | -       | 1.00  | 0                                                                                                                                                      | C          | Q                                                                                                                        | e.      | 9                   | 0 d                                   | -     | _                                                                                                  | A          | A    | d    | -     | 0           |                  | P     | -     |                        |                                          |                    |       | 9         |    | 0      |
| 61           | Agrahari Riya Shivsevak            |     | d     | -       | 0     | d d                                                                                                                                                    | 0          | 0                                                                                                                        | 2       | D                   | 0                                     | 5     | 9                                                                                                  | d          | 2    | 0    | -     | 9           |                  | C     | 4     | 4                      |                                          | -                  |       | a         |    | P. ARB |
|              | Ausare Sneha Dashrath              |     | 4     | 0       | 4     | d d                                                                                                                                                    | 0          | e                                                                                                                        | 0       | P F                 | 1                                     | 0     | C_                                                                                                 |            | -    | -    |       |             |                  | 4     |       |                        | -                                        | -                  | _     | 9         | -  | 0      |
| 4            | Bade Shubham Suresh                |     | 4     | 0       | 9     | d<br>d                                                                                                                                                 | 0          | 0                                                                                                                        | 0       | 0                   | 99                                    |       | d                                                                                                  | a state of |      | -    | 9     | -           |                  | 4     | ¢     | -                      |                                          |                    |       | 0         |    | 0      |
| w.           | Badgujar Pranav Atul               |     | 0     | 0       | d d   | -                                                                                                                                                      | 0          | 9                                                                                                                        | -       | PP                  | P P                                   | -     | 0                                                                                                  | a          | -    |      | -     | -           |                  | 0     | σ     | -                      | -                                        | -                  | _     | 9         | -  | a      |
| 9            | Barde Prasad Bhausaheb             |     | 0     | ٥       | 9     | D<br>D                                                                                                                                                 | _          | 9                                                                                                                        |         |                     | d d                                   | 0     | 2                                                                                                  |            | -    |      | _     |             |                  | 9     | 9     |                        | -                                        | _                  |       | a (       |    | 9      |
| 5            | Basate Sayali Umesh                |     | 0     | 0       | 4     | 9                                                                                                                                                      | 0          | 0                                                                                                                        | 6       | PP                  | P P                                   |       | 0                                                                                                  |            | -    |      |       | 4           |                  |       | 2     | -                      | -                                        |                    |       | a         | _  | 2      |
| 00           | Bhore Diksha Ambrushi              |     | 9     | 0       | 9     | P P                                                                                                                                                    | 0          | d                                                                                                                        | 0       | P                   | P P                                   |       |                                                                                                    | 0          | P    | -    | -     |             | _                | -     | 2     | -                      |                                          |                    | _     | D         | -  | 2      |
| 6            | Bhos Pratiksha Balasaheb           |     | 0     | 4       | 4     | d d                                                                                                                                                    | 0          |                                                                                                                          | 2       | 9                   | d d                                   |       | 0                                                                                                  |            | 4    | -    | 4     | -           | _                | 0     | 4     |                        |                                          | -                  |       |           |    | 4      |
| 10           | Chavan Mitali Paresh               |     | _     | 0       | 0     | PP                                                                                                                                                     | 0          | 4                                                                                                                        | 0       | P                   |                                       | -     |                                                                                                    | Δ.         |      | 0    |       | 100         | -                |       | 9     |                        | -                                        | -                  |       |           | _  | -      |
| Ξ            | Choure Ekadashi Nagorao            |     | 0     | 0       | 9     | 9                                                                                                                                                      | 0          | 0                                                                                                                        | 0       |                     | P P                                   | P     | G                                                                                                  | ۵.         | 4    | _    | -     | 2           | -                |       | 0     | 2                      | -                                        | -                  |       | 0         | -  | 9      |
| 12           | Dahifale Priyanka Gorakh           |     | 4     | 0       | P     | PP                                                                                                                                                     | C.         | d                                                                                                                        | d       | D<br>D              | d d                                   | -     | \$                                                                                                 |            | -    | -    | -     | -           | -                | -     | Р     | -                      | -                                        | 1                  |       | 4         | -  | 4      |
| 13           | Dalimbkar Vaishnavi Thakaram       | un  | 9     | 0       | -     | d d                                                                                                                                                    | d          | 4                                                                                                                        | 0       | PP                  | P P                                   | 9     | 0                                                                                                  | 9          | 4    | PP   | D     | ۵.          | _                |       | 0     | -                      | -                                        | -                  |       | -         |    | D      |
| 14           | Daundkar Urmila Santosh            |     | 9     | a       | A     | D D                                                                                                                                                    | 0          | a                                                                                                                        | 0_      | P P                 | 9                                     | 0     | 9                                                                                                  | 0          | 9    | PP   | ٩.    | 0           | -                | d     | 4     |                        |                                          | -                  | -     | -         | -  | 4      |
| 15           | Dhotre Priya Navnath               |     | 4     | 4       | 0     | D D                                                                                                                                                    | 0          | 9                                                                                                                        | 5       | 4                   | D D                                   | G O   | -                                                                                                  | 4          | 4    | P P  | 4     | 4           | 0                | -     | -     | 0.                     | d.                                       | a l                | D D   | 9         | a  | 2      |
| 16           | Durge Sagar Bhujang                |     | 0     | d       | A     | 9 9                                                                                                                                                    | 9          | a                                                                                                                        | 2       | _                   |                                       |       | G                                                                                                  | Р          | -    | _    |       | _           |                  | -     |       | -                      | PP                                       | -                  | -     | 2         | 9  | 1      |
| 17           | Gadhave Samruddhi Dattatrya        | 13  | 0     | a       | 4     | d d                                                                                                                                                    | 0          | 9                                                                                                                        | 0       | 9                   | d d                                   | D     | 0                                                                                                  | 4          | 0    | _    |       | 4           | _                | -     | 4     | 0                      | 0                                        |                    | 0     | 2         | 2  | 0      |
| 18           | Gaikwad Aniket Sanjay              | 1   | 0     | 0       | d d   | A A                                                                                                                                                    | 5          | 9                                                                                                                        | 0       | P F                 | d                                     | 4     |                                                                                                    | 9          | 2    | -    |       |             | A                | 0     | 2     | 0                      | C                                        | d d                | _     | 2         | -  | 2      |
| 19           | Gaikwad Pratiksha Santosh          |     | 9     | 4       | d     | dd                                                                                                                                                     | 0          | d                                                                                                                        | 0       |                     | P P                                   | 0     | 6                                                                                                  | D          |      | P    |       | -           | -                | 0     |       | G                      | -                                        |                    |       | 2         | _  | 0      |
| 20           | Ghawate Yogita Bapu                |     | d     | ٩       | A     | 4                                                                                                                                                      |            | d                                                                                                                        | ٩       | a                   | DD                                    | -     | -                                                                                                  |            |      | 9    |       |             | 8                | 0     |       |                        |                                          | -                  |       | 0         | 4  | 0      |
| 21           | Gumule Vedant Jivan                |     | ٩     | 4       | 9     | P P                                                                                                                                                    | -          | ٩                                                                                                                        | 9       |                     | DD                                    |       | D                                                                                                  | 9          | -    | -    | -     | -           | -                | 0     |       |                        | - 0.1                                    | -                  |       | 2         | 24 | 0      |
| 22           | Hoge Viki Namdev                   |     | 9     | 4       | 9     | -                                                                                                                                                      | 0          | ٩.                                                                                                                       | 4       | 4                   | 4                                     | 9     |                                                                                                    | ٩          |      | -    | -     | -           |                  | 9     | _     | 2                      | 20                                       | 4                  | 7 0   | 20        |    | 5 0    |
| 23           | Inductor Peatibolia Vinnel         |     | 1     |         | 0     | 4                                                                                                                                                      | 5          | 5                                                                                                                        | c       | 4                   | -                                     | G     | ç                                                                                                  |            |      |      | 6     | 0           | 4                | 5     | C     | (                      | ú                                        |                    | (     | 2         | c  | 0      |