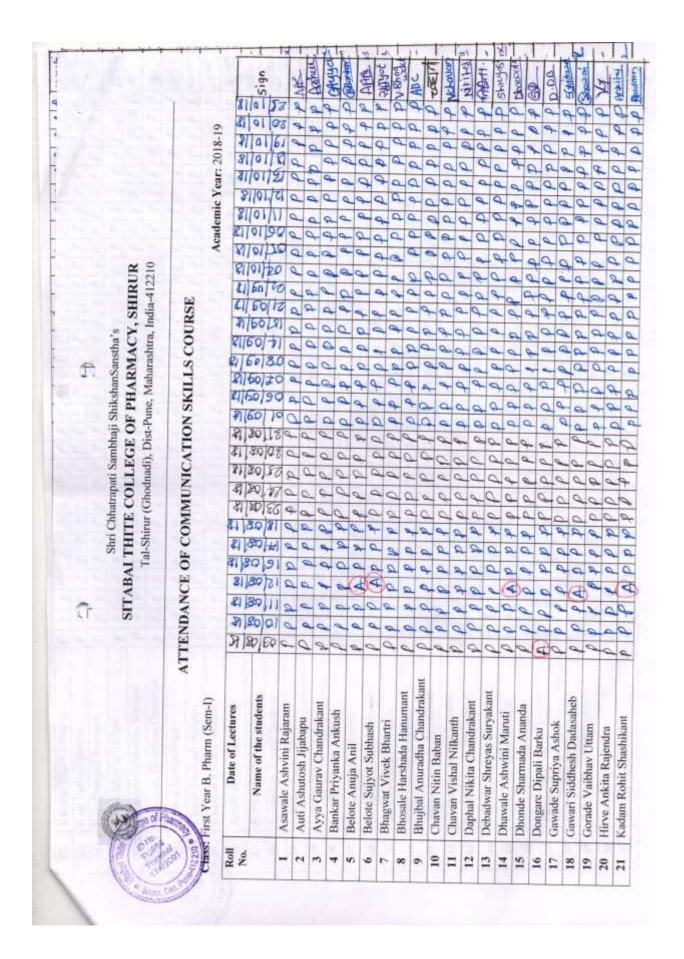

### YEARWISE LIST OF PROGRAMS AND THEIR DURATION

| Sr.<br>No. | Add on /Certificates /Value added<br>programs | Duration             |
|------------|-----------------------------------------------|----------------------|
|            |                                               |                      |
|            | Academic Year: 2022-23                        |                      |
| 1          | Communication Skills                          | 09/01/23 to 27/02/23 |
| 2          | Professional skills                           | 04/08/22 to 10/12/22 |
| 3          | Leadership and Management Skills              | 05/08/22 to 10/10/22 |
| 4          | Aptitude Enhancement Skills                   | 08/07/22 to 16/02/23 |
|            | Academic Year: 2021-22                        |                      |
| 1          | Communication Skills                          | 02/01/22 to 27/03/22 |
| 2          | Professional skills                           | 10/02/22 to 05/05/22 |
| 3          | Leadership and Management Skills              | 10/02/22 to 05/05/22 |
| 4          | Aptitude Enhancement Skills                   | 04/07/21 to 05/09/21 |
|            | Academic Year: 2020-21                        |                      |
| 1          | Communication Skills                          | 22/02/21 to 27/04/21 |
| 2          | Professional skills                           | 01/07/20 to 14/09/20 |
| 3          | Leadership and Management Skills              | 01/07/20 to 14/09/20 |
| 4          | Aptitude Enhancement Skills                   | 05/07/20 to 04/10/20 |
|            | Academic Year: 2019-20                        |                      |
| 1          | Communication Skills                          | 08/08/19 to 09/11/19 |
| 2          | Professional skills                           | 04/07/19 to 14/09/19 |
| 3          | Leadership and Management Skills              | 01/07/19 to 11/09/19 |
| 4          | Aptitude Enhancement Skills                   | 07/07/19 to 25/09/19 |
| 5          | Pharmacovigilance and Clinical Trials         | 20/07/19 to 08/02/20 |
|            | Academic Year: 2018-19                        |                      |
| 1          | Communication Skills                          | 09/08/18 to 25/10/18 |
| 2          | Professional skills                           | 02/07/18 to 10/09/18 |
| 3          | Aptitude Enhancement Skills                   | 08/07/18 to 09/09/18 |
| 4          | Pharmacovigilance and Clinical Trials         | 17/07/18 to 13/10/18 |

### LIST OF STUDENTS ENROLLED YEAR WISE

| Sr.<br>No. | Add on /Certificates /Value<br>added programs | No. of Students<br>Enrolled | Total No. of<br>Students<br>enrolled/Year | Total No.<br>of Students |
|------------|-----------------------------------------------|-----------------------------|-------------------------------------------|--------------------------|
|            | Acaden                                        | nic Year: 2022-23           |                                           |                          |
| 1          | Communication Skills                          | 67                          |                                           |                          |
| 2          | Professional skills                           | 76                          |                                           |                          |
| 3          | Leadership and Management                     |                             |                                           |                          |
|            | Skills                                        | 74                          |                                           |                          |
| 4          | Aptitude Enhancement Skills                   | 25                          | 242                                       | 290                      |
|            | Acaden                                        | nic Year: 2021-22           |                                           |                          |
| 1          | Communication Skills                          | 68                          |                                           |                          |
| 2          | Professional skills                           | 75                          |                                           |                          |
| 3          | Leadership and Management                     |                             |                                           |                          |
|            | Skills                                        | 71                          |                                           |                          |
| 4          | Aptitude Enhancement Skills                   | 22                          | 236                                       | 286                      |
|            | Acaden                                        | nic Year: 2020-21           |                                           |                          |
| 1          | Communication Skills                          | 67                          |                                           |                          |
| 2          | Professional skills                           | 73                          |                                           |                          |
| 3          | Leadership and Management                     |                             |                                           |                          |
|            | Skills                                        | 70                          |                                           |                          |
| 4          | Aptitude Enhancement Skills                   | 29                          | 239                                       | 276                      |
|            | Acaden                                        | nic Year: 2019-20           |                                           |                          |
| 1          | Communication Skills                          | 63                          |                                           |                          |
| 2          | Professional skills                           | 69                          |                                           |                          |
| 3          | Leadership and Management                     |                             |                                           |                          |
|            | Skills                                        | 65                          |                                           |                          |
| 4          | Aptitude Enhancement Skills                   | 26                          |                                           |                          |
| 5          | Pharmacovigilance and Clinical                |                             |                                           | 262                      |
|            | Trials                                        | 65                          | 288                                       | 262                      |
|            |                                               | nic Year: 2018-19           |                                           |                          |
| 1          | Communication Skills                          | 75                          |                                           |                          |
| 2          | Professional skills                           | 65                          |                                           |                          |
| 3          | Aptitude Enhancement Skills                   | 18                          |                                           |                          |
| 4          | Pharmacovigilance and Clinical                |                             |                                           |                          |
|            | Trials                                        | 50                          | 208                                       | 252                      |