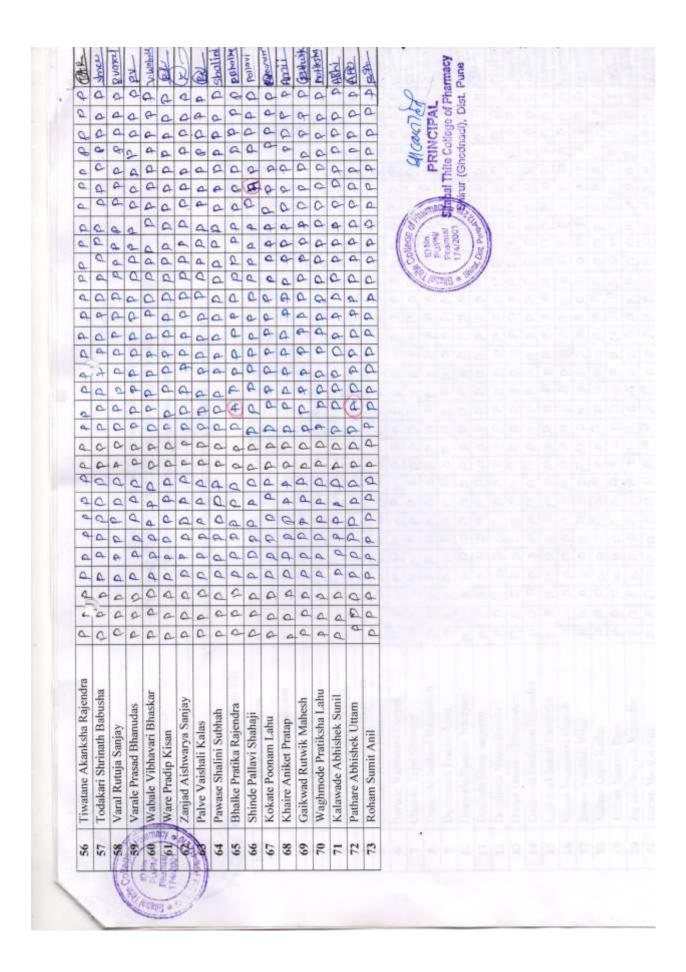

### LIST OF STUDENTS ENROLLED YEAR WISE

| Sr.<br>No. | Add on /Certificates /Value<br>added programs | No. of Students<br>Enrolled | Total No. of<br>Students<br>enrolled/Year | Total No.<br>of Students |
|------------|-----------------------------------------------|-----------------------------|-------------------------------------------|--------------------------|
|            | Acaden                                        | nic Year: 2022-23           |                                           |                          |
| 1          | Communication Skills                          | 67                          |                                           |                          |
| 2          | Professional skills                           | 76                          |                                           |                          |
| 3          | Leadership and Management                     |                             |                                           |                          |
|            | Skills                                        | 74                          |                                           |                          |
| 4          | Aptitude Enhancement Skills                   | 25                          | 242                                       | 290                      |
|            | Acaden                                        | nic Year: 2021-22           |                                           |                          |
| 1          | Communication Skills                          | 68                          |                                           |                          |
| 2          | Professional skills                           | 75                          |                                           |                          |
| 3          | Leadership and Management                     |                             |                                           |                          |
|            | Skills                                        | 71                          |                                           |                          |
| 4          | Aptitude Enhancement Skills                   | 22                          | 236                                       | 286                      |
|            | Acaden                                        | nic Year: 2020-21           |                                           |                          |
| 1          | Communication Skills                          | 67                          |                                           |                          |
| 2          | Professional skills                           | 73                          |                                           |                          |
| 3          | Leadership and Management                     |                             |                                           |                          |
|            | Skills                                        | 70                          |                                           |                          |
| 4          | Aptitude Enhancement Skills                   | 29                          | 239                                       | 276                      |
|            | Acaden                                        | nic Year: 2019-20           |                                           |                          |
| 1          | Communication Skills                          | 63                          |                                           |                          |
| 2          | Professional skills                           | 69                          |                                           |                          |
| 3          | Leadership and Management                     |                             |                                           |                          |
|            | Skills                                        | 65                          |                                           |                          |
| 4          | Aptitude Enhancement Skills                   | 26                          |                                           |                          |
| 5          | Pharmacovigilance and Clinical                |                             |                                           | 262                      |
|            | Trials                                        | 65                          | 288                                       | 262                      |
|            |                                               | nic Year: 2018-19           |                                           |                          |
| 1          | Communication Skills                          | 75                          |                                           |                          |
| 2          | Professional skills                           | 65                          |                                           |                          |
| 3          | Aptitude Enhancement Skills                   | 18                          |                                           |                          |
| 4          | Pharmacovigilance and Clinical                |                             |                                           |                          |
|            | Trials                                        | 50                          | 208                                       | 252                      |

Shirur (Ghodnadi) Dist. Pune (M.S.) 412 210. (02138) 222680

se: principalstcop@gmail.com 🛛 www.stcopbphshirur.edu.in

'Nurturing Pharmacy Professionals Through Value Based Education'

| offende or / |                                    |     |       | SI      | C     | Shri Chhatrapati Sambhaji ShikshanSi, ha's<br>SITABAI THITE COLLEGE OF PHARMACY, SHIRUR<br>Tal-Shirur (Ghodnadi), Dist-Pune, Maharashtra, India-412210 | HT<br>H-Sh | Shri Chhatrapati Sambhaji ShikshanSu, Jha's<br>CHITE COLLEGE OF PHARMACY<br>I-Shirur (Ghodnadi), Dist-Pune, Maharashtra, | CC CChu | pati<br>DLL<br>odna | EG df). J                             | Dist- | I THITE COLLEGE OF PHARMACY, SHIRUR<br>[a]-Shirur (Ghodnadi), Dist-Pune, Maharashtra, India-412210 | HA W       | RN   | IAC  | S. X. | SH<br>odia- | <b>IR</b><br>412 | 210   |       |                        |                                          |                    |       |           |    |        |
|--------------|------------------------------------|-----|-------|---------|-------|--------------------------------------------------------------------------------------------------------------------------------------------------------|------------|--------------------------------------------------------------------------------------------------------------------------|---------|---------------------|---------------------------------------|-------|----------------------------------------------------------------------------------------------------|------------|------|------|-------|-------------|------------------|-------|-------|------------------------|------------------------------------------|--------------------|-------|-----------|----|--------|
| 12           |                                    | ATT | LEN   | ENDANCE | NC    |                                                                                                                                                        | FC         | OM                                                                                                                       | IW      | INC                 | CA.                                   | LIO   | OF COMMUNICATION SKILLS COURSE                                                                     | KI         | TT   | Ö    | 10    | RSI         | 543              | 1.15  | 4.0   | 2.0                    | 1.5                                      |                    |       | 100       |    | 1 3    |
| CHIN         | Chief String Year B. Pharm (Sem-I) |     |       |         |       |                                                                                                                                                        |            |                                                                                                                          |         |                     |                                       |       |                                                                                                    |            |      |      |       |             |                  |       | Y     | Academic Year: 2022-23 | mic                                      | Yea                | -: 20 | 22-2      | m  |        |
| Roll         | Date of Lectures                   |     | 1     |         |       | - Contractor                                                                                                                                           | -          | Falt                                                                                                                     |         | -                   | 1 1 1 1 1 1 1 1 1 1 1 1 1 1 1 1 1 1 1 |       | -                                                                                                  | 821        | -    | -    | 82    |             |                  | -     | 10000 | 1.10                   | 1.1.1.1.1.1.1.1.1.1.1.1.1.1.1.1.1.1.1.1. | Contraction of the | -     |           |    | 5158   |
| 100          | Name of the students               | s   | 10/50 | +0/01   | 10/11 | 10/21                                                                                                                                                  | 10191      | - Carton                                                                                                                 | 10/81   | 0161                | 10/82                                 | olhe  | 520                                                                                                | tollo      | 3010 | OITE | 1000  | 20/5        | 0/20             | 20120 | 08103 | 0160                   | 10/05                                    | 0(ht<br>0(Et       |       | - 04 D.C. |    | 012    |
| -            | Agale Rohan Dharmrai               |     | 1.00  | -       | 1.00  | 0                                                                                                                                                      | C          | Q                                                                                                                        | e.      | 9                   | 0 d                                   | -     | _                                                                                                  | A          | A    | d    | -     | 0           |                  | P     | -     |                        |                                          |                    |       | 9         |    | 0      |
| 61           | Agrahari Riya Shivsevak            |     | d     | -       | 0     | d d                                                                                                                                                    | 0          | 0                                                                                                                        | 2       | D                   | 0                                     | 5     | 9                                                                                                  | d          | 2    | 0    | -     | 9           |                  | C     | 4     | 4                      |                                          | -                  |       | a         |    | P. ARB |
|              | Ausare Sneha Dashrath              |     | 4     | 0       | 4     | d d                                                                                                                                                    | 0          | e                                                                                                                        | 0       | P F                 | 1                                     | 0     | C_                                                                                                 |            | -    | -    |       |             |                  | 4     |       |                        | -                                        | -                  | _     | 9         | -  | 0      |
| 4            | Bade Shubham Suresh                |     | 4     | 0       | 9     | d<br>d                                                                                                                                                 | 0          | 0                                                                                                                        | 0       | 0                   | 99                                    |       | d                                                                                                  | a state of |      | -    | 9     | -           |                  | 4     | ¢     | -                      |                                          |                    |       | 0         |    | 0      |
| w.           | Badgujar Pranav Atul               |     | 0     | 0       | d d   | -                                                                                                                                                      | 0          | 9                                                                                                                        | -       | PP                  | P P                                   | -     | 0                                                                                                  | a          | -    |      | -     | -           |                  | 0     | σ     | -                      | -                                        | -                  | _     | 9         | -  | a      |
| 9            | Barde Prasad Bhausaheb             |     | 0     | ٥       | 9     | D<br>D                                                                                                                                                 | _          | 9                                                                                                                        |         |                     | d d                                   | 0     | 2                                                                                                  |            | -    |      | _     |             |                  | 9     | 9     |                        | -                                        | _                  |       | a (       |    | 9      |
| 5            | Basate Sayali Umesh                |     | 0     | 0       | 4     | 9                                                                                                                                                      | 0          | 0                                                                                                                        | 6       | PP                  | P P                                   |       | 0                                                                                                  |            | -    |      |       | 4           |                  |       | 2     | -                      | -                                        |                    |       | a         | _  | 2      |
| 00           | Bhore Diksha Ambrushi              |     | 9     | 0       | 9     | P P                                                                                                                                                    | 0          | d                                                                                                                        | 0       | P                   | P P                                   |       |                                                                                                    | 0          | P    | -    | -     |             | _                | -     | 2     | -                      |                                          |                    | _     | D         | -  | 2      |
| 6            | Bhos Pratiksha Balasaheb           |     | 0     | 4       | 4     | d d                                                                                                                                                    | 0          |                                                                                                                          | 2       | 9                   | d d                                   |       | 0                                                                                                  |            | 4    | -    | 4     | -           | _                | 0     | 4     |                        |                                          | -                  |       |           |    | 4      |
| 10           | Chavan Mitali Paresh               |     | _     | 0       | 0     | PP                                                                                                                                                     | 0          | 4                                                                                                                        | 0       | P                   |                                       | -     |                                                                                                    | Δ.         |      | 0    |       | 100         | -                |       | 9     |                        | -                                        | -                  |       |           | _  | -      |
| Ξ            | Choure Ekadashi Nagorao            |     | 0     | 0       | 9     | 9                                                                                                                                                      | 0          | 0                                                                                                                        | 0       |                     | P P                                   | P     | G                                                                                                  | ۵.         | 4    | _    | -     | 2           | -                |       | 0     | 2                      | -                                        | -                  |       | 0         | -  | 9      |
| 12           | Dahifale Priyanka Gorakh           |     | 4     | 0       | P     | PP                                                                                                                                                     | C.         | d                                                                                                                        | d       | D<br>D              | d d                                   | -     | \$                                                                                                 |            | -    | -    | -     | -           | -                | -     | Р     | -                      | -                                        | 1                  |       | 4         | -  | 4      |
| 13           | Dalimbkar Vaishnavi Thakaram       | un  | 9     | 0       | -     | d d                                                                                                                                                    | d          | 4                                                                                                                        | 0       | PP                  | P P                                   | 9     | 0                                                                                                  | 9          | 4    | PP   | D     | ۵.          | _                |       | 0     | -                      | -                                        | -                  |       | -         |    | D      |
| 14           | Daundkar Urmila Santosh            |     | 9     | a       | A     | D D                                                                                                                                                    | 0          | a                                                                                                                        | 0_      | P P                 | 9                                     | 0     | 9                                                                                                  | 0          | 9    | PP   | ٩.    | 0           | -                | d     | 4     |                        |                                          | -                  | -     | -         | -  | 4      |
| 15           | Dhotre Priya Navnath               |     | 4     | 4       | 0     | D D                                                                                                                                                    | 0          | 9                                                                                                                        | 5       | 4                   | D D                                   | G O   | -                                                                                                  | 4          | 4    | P P  | 4     | 4           | 0                | -     | -     | 0.                     | d.                                       | a l                | D D   | 9         | a  | 2      |
| 16           | Durge Sagar Bhujang                |     | 0     | d       | A     | 9 9                                                                                                                                                    | 9          | a                                                                                                                        | 2       | _                   |                                       |       | G                                                                                                  | Р          | -    | _    |       | _           |                  | -     |       | -                      | PP                                       | -                  | -     | 2         | 9  | 1      |
| 17           | Gadhave Samruddhi Dattatrya        | 13  | 0     | a       | 4     | d d                                                                                                                                                    | 0          | 9                                                                                                                        | 0       | 9                   | d d                                   | D     | 0                                                                                                  | 4          | 0    | _    |       | 4           | _                | -     | 4     | 0                      | 0                                        |                    | 0     | 2         | 2  | 0      |
| 18           | Gaikwad Aniket Sanjay              | 1   | 0     | 0       | d d   | A A                                                                                                                                                    | 5          | 9                                                                                                                        | 0       | P F                 | d                                     | 4     |                                                                                                    | 9          | 2    | -    |       |             | A                | 0     | 2     | 0                      | C                                        | d d                | _     | 2         | -  | 2      |
| 19           | Gaikwad Pratiksha Santosh          |     | 9     | 4       | d     | dd                                                                                                                                                     | 0          | d                                                                                                                        | 0       |                     | P P                                   | 0     | 6                                                                                                  | D          |      | P    |       | -           | -                | 0     |       | G                      | -                                        |                    |       | 2         | _  | 0      |
| 20           | Ghawate Yogita Bapu                |     | d     | ٩       | A     | 4                                                                                                                                                      |            | d                                                                                                                        | ٩       | a                   | DD                                    | -     | -                                                                                                  |            |      | 9    |       |             | 8                | 0     |       |                        |                                          | -                  |       | 0         | 4  | 0      |
| 21           | Gumule Vedant Jivan                |     | ٩     | 4       | 9     | P P                                                                                                                                                    | -          | ٩                                                                                                                        | 9       |                     | DD                                    |       | D                                                                                                  | 9          | -    | -    | -     | -           | -                | 0     |       |                        | - 0.1                                    | -                  |       | 2         | 24 | 0      |
| 22           | Hoge Viki Namdev                   |     | 9     | 4       | 9     | -                                                                                                                                                      | 0          | ٩.                                                                                                                       | 4       | 4                   | 4                                     | 9     |                                                                                                    | ٩          |      | -    | -     | -           |                  | 9     | _     | 2                      | 20                                       | 4                  | 7 0   | 20        |    | 5 0    |
| 23           | Inductor Peatibolia Vinnel         |     | 1     |         | 0     | 4                                                                                                                                                      | 5          | 5                                                                                                                        | c       | 4                   | -                                     | G     | ç                                                                                                  |            |      |      | 6     | 0           | 4                | 5     | C     | (                      | ú                                        |                    | (     | 2         | c  | 0      |