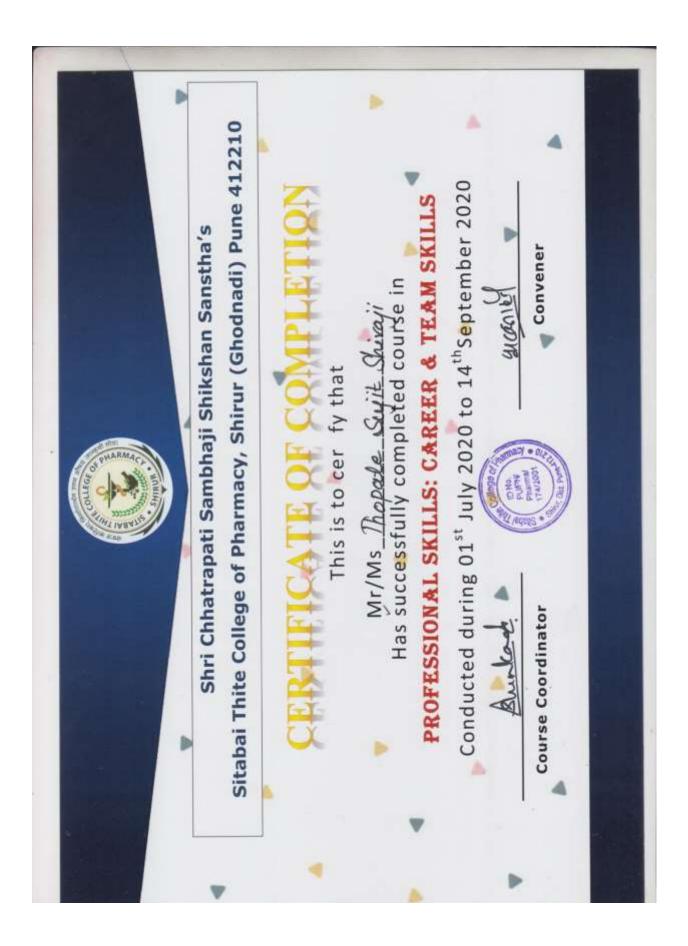

# CONTENT

| Sr. No. | Particulars                                      | Page No. |
|---------|--------------------------------------------------|----------|
| 1.      | Year wise list of Programs and their duration    | 3        |
| 2.      | List of students enrolled year wise              | 4-63     |
| 3.      | Model certificates of courses year wise          | 64-162   |
| 4.      | Course Curriculum along with schedule year wise  | 163-205  |
| 5.      | Evaluation of students year wise                 | 206      |
| 5 a)    | Question papers year wise                        | 207-250  |
| 5 b)    | Evaluation Sheet year wise                       | 208-289  |
| 5 c)    | Number of students enrolled and passed year wise | 290-291  |