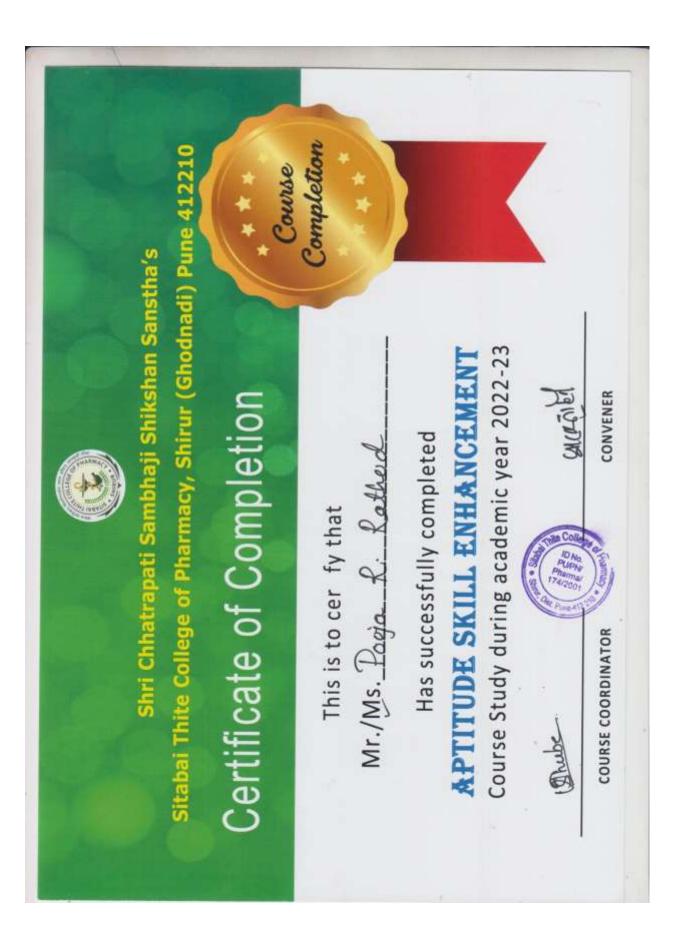

### YEARWISE LIST OF PROGRAMS AND THEIR DURATION

| Sr.<br>No. | Add on /Certificates /Value added<br>programs | Duration             |
|------------|-----------------------------------------------|----------------------|
|            |                                               |                      |
|            | Academic Year: 2022-23                        |                      |
| 1          | Communication Skills                          | 09/01/23 to 27/02/23 |
| 2          | Professional skills                           | 04/08/22 to 10/12/22 |
| 3          | Leadership and Management Skills              | 05/08/22 to 10/10/22 |
| 4          | Aptitude Enhancement Skills                   | 08/07/22 to 16/02/23 |
|            | Academic Year: 2021-22                        |                      |
| 1          | Communication Skills                          | 02/01/22 to 27/03/22 |
| 2          | Professional skills                           | 10/02/22 to 05/05/22 |
| 3          | Leadership and Management Skills              | 10/02/22 to 05/05/22 |
| 4          | Aptitude Enhancement Skills                   | 04/07/21 to 05/09/21 |
|            | Academic Year: 2020-21                        |                      |
| 1          | Communication Skills                          | 22/02/21 to 27/04/21 |
| 2          | Professional skills                           | 01/07/20 to 14/09/20 |
| 3          | Leadership and Management Skills              | 01/07/20 to 14/09/20 |
| 4          | Aptitude Enhancement Skills                   | 05/07/20 to 04/10/20 |
|            | Academic Year: 2019-20                        |                      |
| 1          | Communication Skills                          | 08/08/19 to 09/11/19 |
| 2          | Professional skills                           | 04/07/19 to 14/09/19 |
| 3          | Leadership and Management Skills              | 01/07/19 to 11/09/19 |
| 4          | Aptitude Enhancement Skills                   | 07/07/19 to 25/09/19 |
| 5          | Pharmacovigilance and Clinical Trials         | 20/07/19 to 08/02/20 |
|            | Academic Year: 2018-19                        |                      |
| 1          | Communication Skills                          | 09/08/18 to 25/10/18 |
| 2          | Professional skills                           | 02/07/18 to 10/09/18 |
| 3          | Aptitude Enhancement Skills                   | 08/07/18 to 09/09/18 |
| 4          | Pharmacovigilance and Clinical Trials         | 17/07/18 to 13/10/18 |