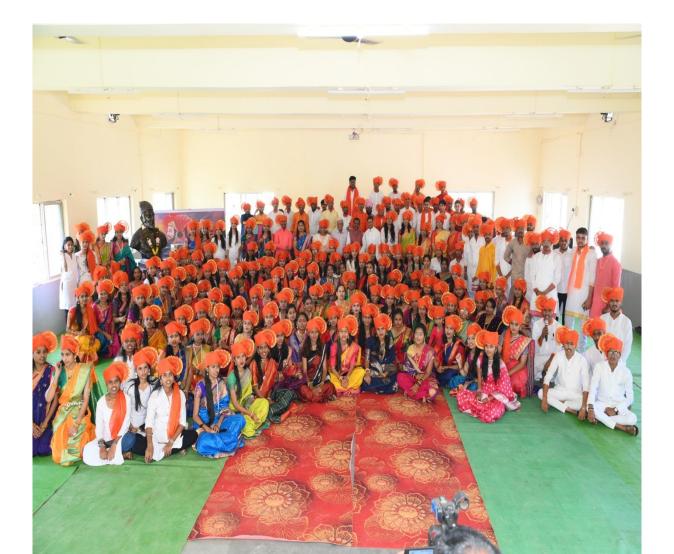

## WORLD PHARMACIST DAY

Organizedby:SCSSS's collegecampus

Venue: College Auditorium, STCOP, Shirur Date: 25-09-2023

Sitabai Thite College of Pharmacy, Shirur and Chemist and druggist association, Shirur jointly celebrated World Pharmacist Day on 25 September 2023. The purpose of the celebration was to understand and celebrate to underscore the vital significance of pharmacists and pharmacy professionals in the realm of healthcare.

Pharmacist is the important person in between doctor and patient and the development of society is depend on health of the persons mentioned in his speech by Dr. D. G. Baheti, For this, programe Principal Dr. D. G. Baheti, Dr. A. S. Shah and the President Shri, Ajit Dhamdhere, Vice-President Shri, Sachin Gade, Member Shri, Babaji Galande of Chemist and Druggist Association, Shirur was present. There is a rally is organized in the different parts of shirur in Hudco Colony, PachKandil Chawk and Bus Stand etc. In this rally the students had performed the street play on HIV, Ban on Plastic and Smoking. The programe was co-ordinated by programme officer Ms. Monali Parabhane.