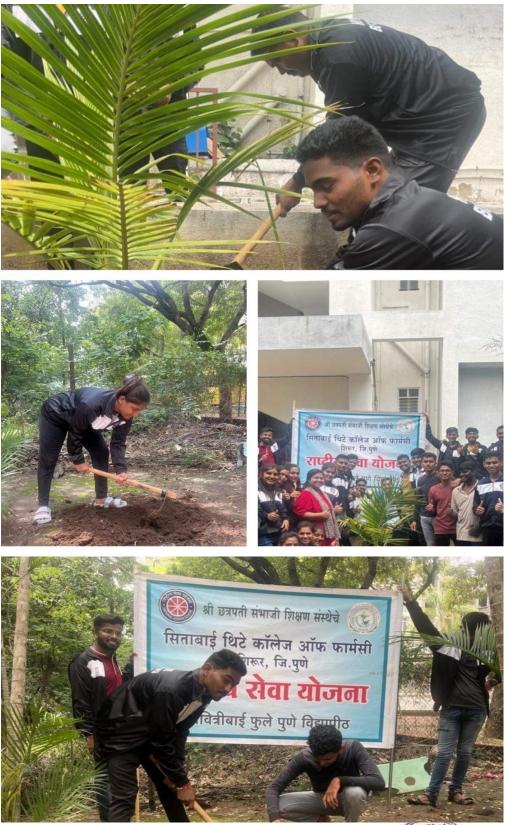

Glimpse of International Women's Day:

का सक्षेत्र जा भवनारा राष्ट्रीय सेवा गांजना रिस्ताबाई थिटे औषध निर्माण शाल महाविकालय शिरूर, जि. पूर्ण.

Scanned by CarbonScanner

Sitabai Thite College

Shirur (Ghedner