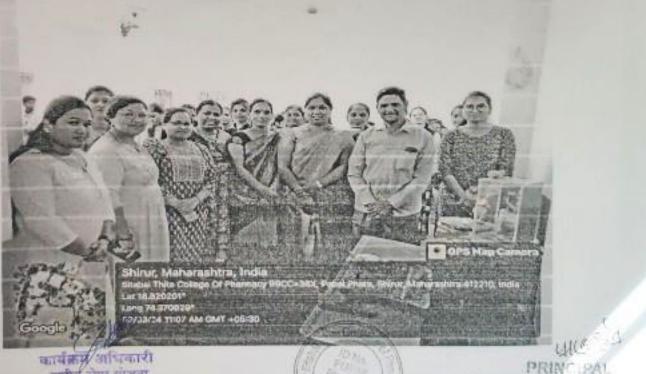

Glimpse of International Women's Day:

का सक्षेत्र जा भवनारा राष्ट्रीय सेवा गांजना रिस्ताबाई थिटे औषध निर्माण शाल महाविकालय शिरूर, जि. पूर्ण.

Scanned by CarbonScanner

Sitabai Thite College

Shirur (Ghedner