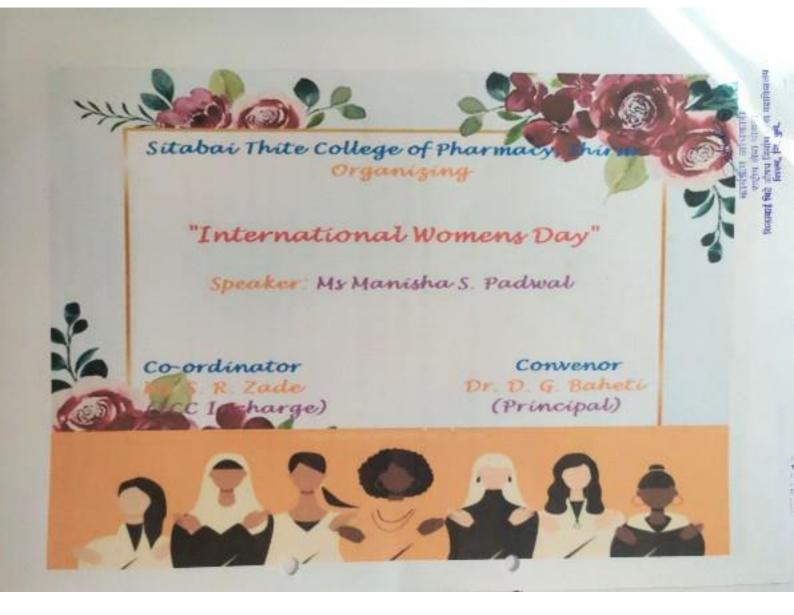

### NOTICE

All the students are hereby informed that our college Sitabai Thite College of Pharmacy, Shirur is going to organize International Women's Day on 09/03/2023 at 11:00 am in Digital Class Room. All of you are informed to be present sharp at 10:45 am. Please take a note of it.

## WOMEN'S DAY

- Organizedby:-SCSSS's college campus
- Venue:-Class Room, STCOP, Shirur
- **Date:-**09/03/2024

Our Sitabai Thite College of Pharmacy, Shirur has been organized International Women's Day on 9<sup>th</sup> March 2024 at 11:00am in Digital Class Room. This event was coordinated by Ms. S. R. Zade. The inauguration function was started with the blessings of godess ma saraswati in the presence of principal Dr. D. G. Baheti and all teaching and non-teaching staff. The event was inaugurated by Ms. Manisha S. Padwal madam, faculty Vijayamala Junior college, Shirur. All the B. Pharmacy students were present for this event.