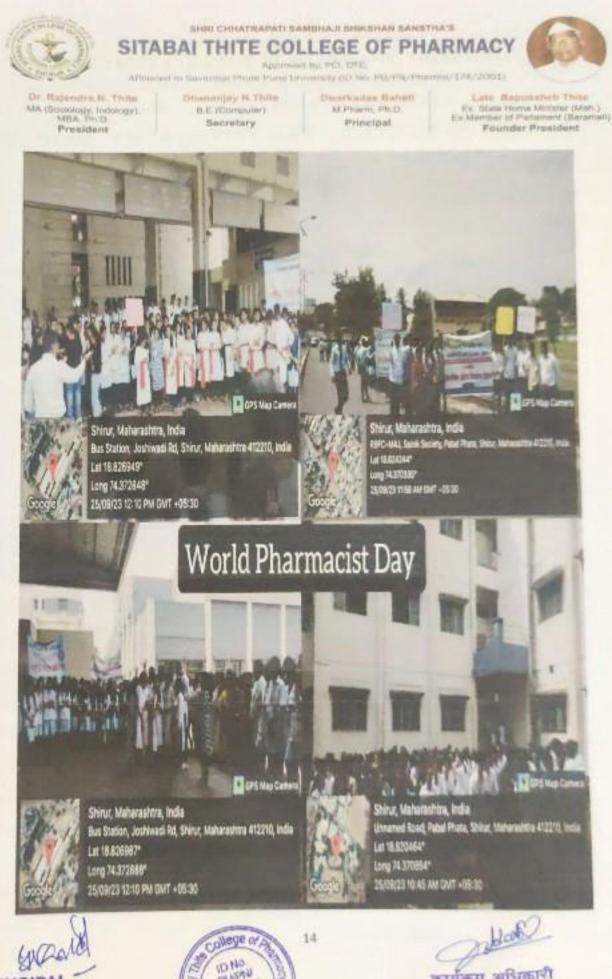

## WORLD PHARMACIST DAY

Organizedby:SCSSS's collegecampus

Venue: College Auditorium, STCOP, Shirur Date: 25-09-2023

Sitabai Thite College of Pharmacy, Shirur and Chemist and druggist association, Shirur jointly celebrated World Pharmacist Day on 25 September 2023. The purpose of the celebration was to understand and celebrate to underscore the vital significance of pharmacists and pharmacy professionals in the realm of healthcare.

Pharmacist is the important person in between doctor and patient and the development of society is depend on health of the persons mentioned in his speech by Dr. D. G. Baheti, For this, programe Principal Dr. D. G. Baheti, Dr. A. S. Shah and the President Shri, Ajit Dhamdhere, Vice-President Shri, Sachin Gade, Member Shri, Babaji Galande of Chemist and Druggist Association, Shirur was present. There is a rally is organized in the different parts of shirur in Hudco Colony, PachKandil Chawk and Bus Stand etc. In this rally the students had performed the street play on HIV, Ban on Plastic and Smoking. The programe was co-ordinated by programme officer Ms. Monali Parabhane.