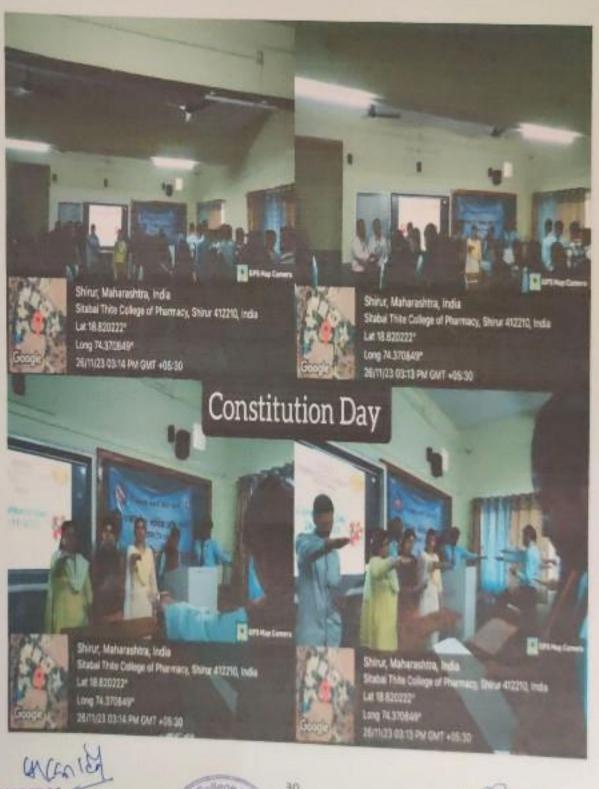

## CONSTITUTION DAY

- Organizedby :SCSSS's collegecampus
- Venue :College Auditorium, STCOP, Shirur
- Date :26-11-2023

Constitution Day also known as 'Sanvidhan Divas', is celebrated in our country on 26<sup>th</sup> November every year to memorise the adoption of the Constitution of India. On 26th November 1949, the Constituent Assembly of India adopted the Constitution of India, which came into effect from 26<sup>th</sup>January1950.

The Ministry of Social Justice and Empowerment on 19th November 2015 not ified the decision of Government of India to celebrate the 26<sup>th</sup>day of November every year as 'Constitution Day' to promote Constitution values among citizens.

On the occasion of constitution day college organized a program about law awareness at Sitabai Thite College of Pharmacy, Shirur.

The program 'Law Awareness' was conducted in the college with thepresence of National Law Participation Authority, Maharashtra State Legislative Assembly Authority, Pune and Shirur Legal Institute and Sitabai Thite College of Pharmacy, Shirur jointly.

The program was started with Saraswati Pujan. Atul Khedkar explained the rules regarding the traffic rules act, Sub-Inspector of Police and F. LR., Mr. Dilip Kamble informed about the rights and laws of SC, ST people, Shri. P. S. Sonkamble gave information about anti-ragging laws and regulations and Mr. V. V Kulkarni chief judge guided about justice process. The programe was co-ordinated by programme officer Ms.Monali Parabhane.