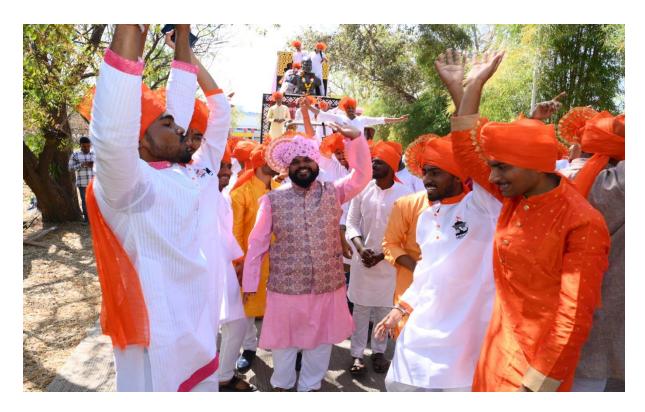

## WORLD PHARMACIST DAY

Organizedby:SCSSS's collegecampus

Venue: College Auditorium, STCOP, Shirur Date: 25-09-2023

Sitabai Thite College of Pharmacy, Shirur and Chemist and druggist association, Shirur jointly celebrated World Pharmacist Day on 25 September 2023. The purpose of the celebration was to understand and celebrate to underscore the vital significance of pharmacists and pharmacy professionals in the realm of healthcare.

Pharmacist is the important person in between doctor and patient and the development of society is depend on health of the persons mentioned in his speech by Dr. D. G. Baheti, For this, programe Principal Dr. D. G. Baheti, Dr. A. S. Shah and the President Shri, Ajit Dhamdhere, Vice-President Shri, Sachin Gade, Member Shri, Babaji Galande of Chemist and Druggist Association, Shirur was present. There is a rally is organized in the different parts of shirur in Hudco Colony, PachKandil Chawk and Bus Stand etc. In this rally the students had performed the street play on HIV, Ban on Plastic and Smoking. The programe was co-ordinated by programme officer Ms. Monali Parabhane.