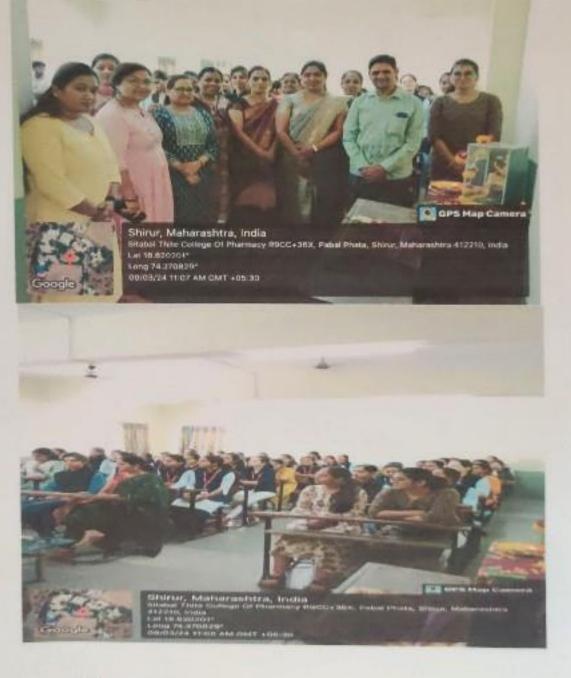

#### **REPORT OF INTERNATIONAL WOMEN'S DAY**

Our Sitabai Thite College of Pharmacy, Shirur has been organized International Women's Day on 9<sup>th</sup> March 2024 at 11:00am in Digital Class Room. This event was coordinated by Ms. S. R. Zade. The inauguration function was started with the blessings of godess ma saraswati in the presence of principal Dr. D. G. Baheti and all teaching and non-teaching staff. The event was inaugurated by Ms. Manisha S. Padwal madam, faculty Vijayamala Junior college, Shirur. All the B. Pharmacy students were present for this event.

All the ladies staff and student representatives were felicitated by the hands of Dr. D. G. Baheti. Ms. Manisha S. Padwal madam focused a light on Women's empowerment. Dr. D. G. Baheti shared his views on International Women's Day. The vote of thanks was given by program coordinator Ms. S. R. Zade.

Glimpse of International Women's Day:

का सक्षेत्र जा भवनारा राष्ट्रीय सेवा गांजना रिस्ताबाई थिटे औषध निर्माण शाल महाविकालय शिरूर, जि. पूर्ण.

Scanned by CarbonScanner

Sitabai Thite College

Shirur (Ghedner