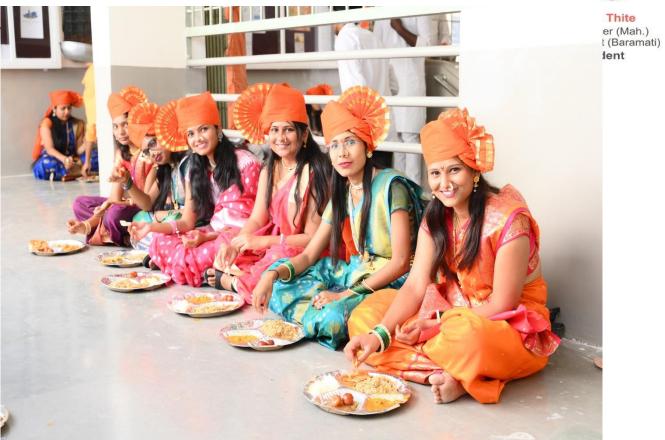

## WORLD PHARMACIST DAY

Organizedby:SCSSS's collegecampus

Venue: College Auditorium, STCOP, Shirur Date: 25-09-2023

Sitabai Thite College of Pharmacy, Shirur and Chemist and druggist association, Shirur jointly celebrated World Pharmacist Day on 25 September 2023. The purpose of the celebration was to understand and celebrate to underscore the vital significance of pharmacists and pharmacy professionals in the realm of healthcare.

Pharmacist is the important person in between doctor and patient and the development of society is depend on health of the persons mentioned in his speech by Dr. D. G. Baheti, For this, programe Principal Dr. D. G. Baheti, Dr. A. S. Shah and the President Shri, Ajit Dhamdhere, Vice-President Shri, Sachin Gade, Member Shri, Babaji Galande of Chemist and Druggist Association, Shirur was present. There is a rally is organized in the different parts of shirur in Hudco Colony, PachKandil Chawk and Bus Stand etc. In this rally the students had performed the street play on HIV, Ban on Plastic and Smoking. The programe was co-ordinated by programme officer Ms. Monali Parabhane.