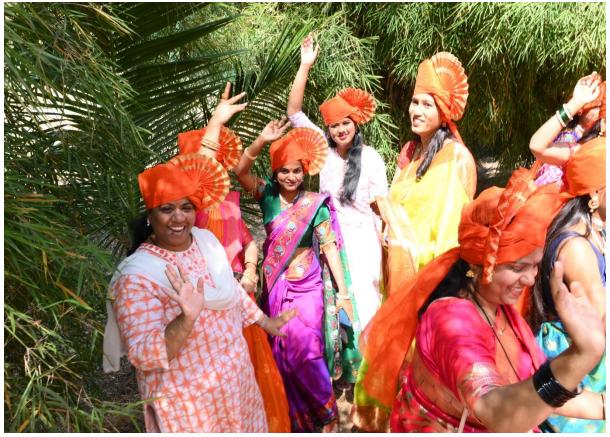

## WORLD PHARMACIST DAY

Organizedby:SCSSS's collegecampus

Venue: College Auditorium, STCOP, Shirur Date: 25-09-2023

Sitabai Thite College of Pharmacy, Shirur and Chemist and druggist association, Shirur jointly celebrated World Pharmacist Day on 25 September 2023. The purpose of the celebration was to understand and celebrate to underscore the vital significance of pharmacists and pharmacy professionals in the realm of healthcare.

Pharmacist is the important person in between doctor and patient and the development of society is depend on health of the persons mentioned in his speech by Dr. D. G. Baheti, For this, programe Principal Dr. D. G. Baheti, Dr. A. S. Shah and the President Shri, Ajit Dhamdhere, Vice-President Shri, Sachin Gade, Member Shri, Babaji Galande of Chemist and Druggist Association, Shirur was present. There is a rally is organized in the different parts of shirur in Hudco Colony, PachKandil Chawk and Bus Stand etc. In this rally the students had performed the street play on HIV, Ban on Plastic and Smoking. The programe was co-ordinated by programme officer Ms. Monali Parabhane.