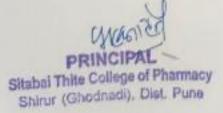

#### **REPORT OF INTERNATIONAL WOMEN'S DAY**

Our Sitabai Thite College of Pharmacy, Shirur has been organized International Women's Day on 9<sup>th</sup> March 2024 at 11:00am in Digital Class Room. This event was coordinated by Ms. S. R. Zade. The inauguration function was started with the blessings of godess ma saraswati in the presence of principal Dr. D. G. Baheti and all teaching and non-teaching staff. The event was inaugurated by Ms. Manisha S. Padwal madam, faculty Vijayamala Junior college, Shirur. All the B. Pharmacy students were present for this event.

All the ladies staff and student representatives were felicitated by the hands of Dr. D. G. Baheti. Ms. Manisha S. Padwal madam focused a light on Women's empowerment. Dr. D. G. Baheti shared his views on International Women's Day. The vote of thanks was given by program coordinator Ms. S. R. Zade.

Glimpse of International Women's Day:

का सक्षेत्र जा भवनारा राष्ट्रीय सेवा गांजना रिस्ताबाई थिटे औषध निर्माण शाल महाविकालय शिरूर, जि. पूर्ण.

Scanned by CarbonScanner

Sitabai Thite College

Shirur (Ghedner