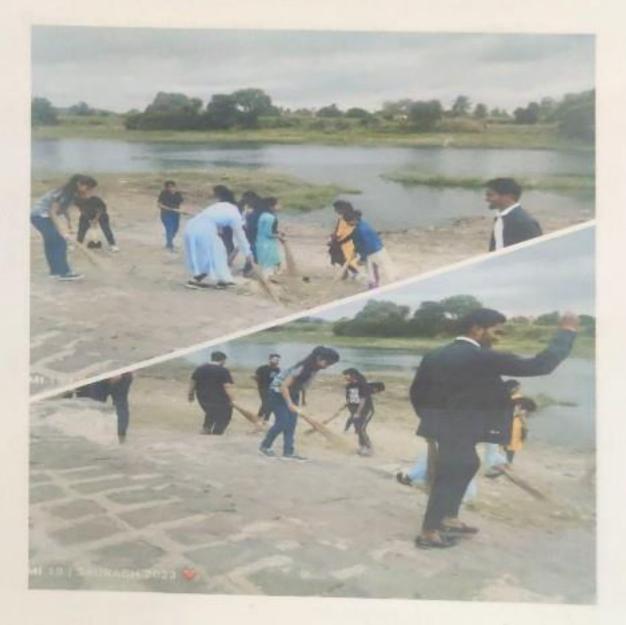

Glimpse of International Women's Day:

का सक्षेत्र जा भवनारा राष्ट्रीय सेवा गांजना रिस्ताबाई थिटे औषध निर्माण शाल महाविकालय शिरूर, जि. पूर्ण.

Scanned by CarbonScanner

Sitabai Thite College

Shirur (Ghedner