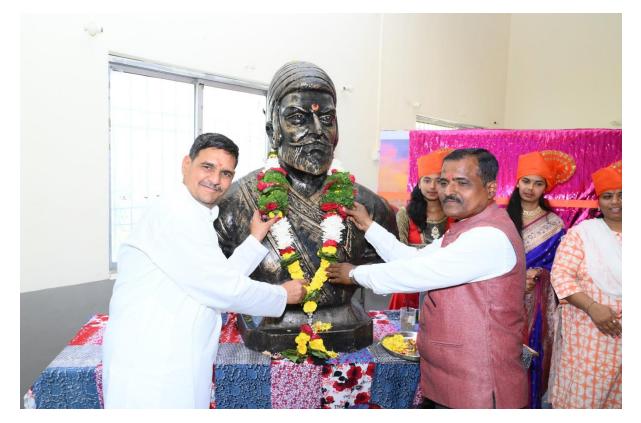

## WORLD PHARMACIST DAY

Organizedby:SCSSS's collegecampus

Venue: College Auditorium, STCOP, Shirur Date: 25-09-2023

Sitabai Thite College of Pharmacy, Shirur and Chemist and druggist association, Shirur jointly celebrated World Pharmacist Day on 25 September 2023. The purpose of the celebration was to understand and celebrate to underscore the vital significance of pharmacists and pharmacy professionals in the realm of healthcare.

Pharmacist is the important person in between doctor and patient and the development of society is depend on health of the persons mentioned in his speech by Dr. D. G. Baheti, For this, programe Principal Dr. D. G. Baheti, Dr. A. S. Shah and the President Shri, Ajit Dhamdhere, Vice-President Shri, Sachin Gade, Member Shri, Babaji Galande of Chemist and Druggist Association, Shirur was present. There is a rally is organized in the different parts of shirur in Hudco Colony, PachKandil Chawk and Bus Stand etc. In this rally the students had performed the street play on HIV, Ban on Plastic and Smoking. The programe was co-ordinated by programme officer Ms. Monali Parabhane.