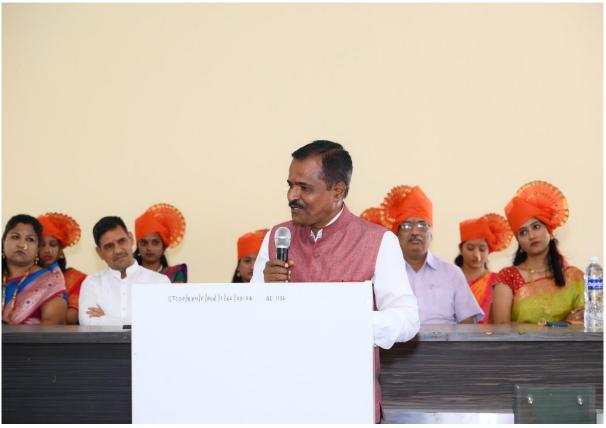

## WORLD PHARMACIST DAY

Organizedby:SCSSS's collegecampus

Venue: College Auditorium, STCOP, Shirur Date: 25-09-2023

Sitabai Thite College of Pharmacy, Shirur and Chemist and druggist association, Shirur jointly celebrated World Pharmacist Day on 25 September 2023. The purpose of the celebration was to understand and celebrate to underscore the vital significance of pharmacists and pharmacy professionals in the realm of healthcare.

Pharmacist is the important person in between doctor and patient and the development of society is depend on health of the persons mentioned in his speech by Dr. D. G. Baheti, For this, programe Principal Dr. D. G. Baheti, Dr. A. S. Shah and the President Shri, Ajit Dhamdhere, Vice-President Shri, Sachin Gade, Member Shri, Babaji Galande of Chemist and Druggist Association, Shirur was present. There is a rally is organized in the different parts of shirur in Hudco Colony, PachKandil Chawk and Bus Stand etc. In this rally the students had performed the street play on HIV, Ban on Plastic and Smoking. The programe was co-ordinated by programme officer Ms. Monali Parabhane.