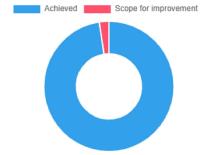

| No. of response(s) | Response % |       |  |
| <ul><li>Excellent</li></ul>    | 5                                          | 61                 | 305        | 83.56 |  |
| Very Good                      | 4                                          | 12                 | 48         | 13.15 |  |
| Good Good                      | 3                                          | 0                  | 0          | 0.00  |  |
| <ul><li>Satisfactory</li></ul> | 2                                          | 0                  | 0          | 0.00  |  |
| O Poor                         | 1                                          | 0                  | 0          | 0.00  |  |
| Performance                    |                                            |                    |            | 96.71 |  |





Achieved 97.64 | Scope for improvement 2.36

#### Remark

Enter remark for this feedback.



#### Feedback Analysis

Title: Faculty Feedback
Academic Year: 2023-24

Class: Semester VIII [ B. Pharmacy ]

Details : Sarika Zade

| Question                    | Preparat | Preparation of the subject by teacher |                |            |  |  |
|-----------------------------|----------|---------------------------------------|----------------|------------|--|--|
| Answer                      | Value    | No. of response(s)                    | Response value | Response % |  |  |
| <ul><li>Excellent</li></ul> | 5        | 70                                    | 350            | 95.89      |  |  |
| Very Good                   | 4        | 3                                     | 12