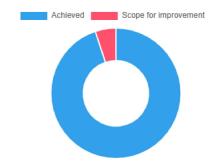

- Response Value = (Value \* Total Number of Responses)
- Response % = (Response Value / (Max Value \* Total Number of Responses))

Achieved 96.65 | Scope for improvement 3.35