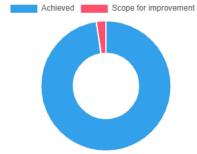

Achieved 97.64 | Scope for improvement 2.36

- Response Value = (Value \* Total Number of Responses)
- Response % = (Response Value / (Max Value \* Total Number of Responses))

Achieved 97.64 | Scope for improvement 2.36