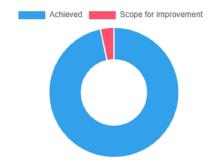

- Response Value = (Value \* Total Number of Responses)
- Response % = (Response Value / (Max Value \* Total Number of Responses))

Achieved 94.87 | Scope for improvement 5.13