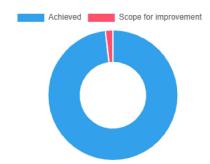

- Response Value = (Value \* Total Number of Responses)
- Response % = (Response Value / (Max Value \* Total Number of Responses))

Achieved 94.87 | Scope for improvement 5.13