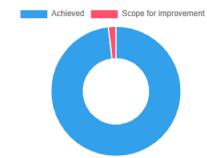

Value \* Total Number of Responses))

| Question-wise CO Attainment |         |         |         |         |         |         |  |
|-----------------------------|---------|---------|---------|---------|---------|---------|--|
|                             | CO432.1 | CO432.2 | CO432.3 | CO432.4 | CO432.5 | CO432.6 |  |
| Question 1                  |         |         |         |         |         |         |  |
| Question 2                  |         |         |         |         |         |         |  |
| Question 3                  |         |         |         |         |         |         |  |
| Question 4                  |         |         |         |         |         |         |  |
| Question 5                  |         |         |         |         |         |         |  |



Achieved 98.14 | Scope for improvement 1.86