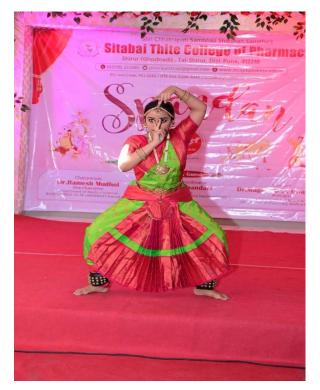

## **Cultural Activities**

Principal PRINCIPAL Sitabai Thite College of Pharmacy Shirur (Ghodnadi), Dist. Pune