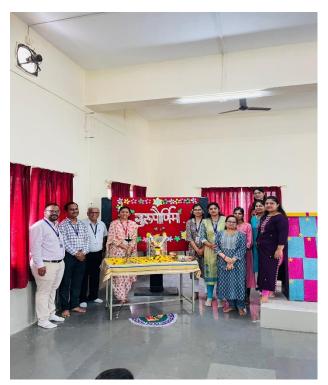

## **Cultural Activities**

Principal PRINCIPAL Sitabai Thite College of Pharmacy Shirur (Ghodnadi), Dist. Pune