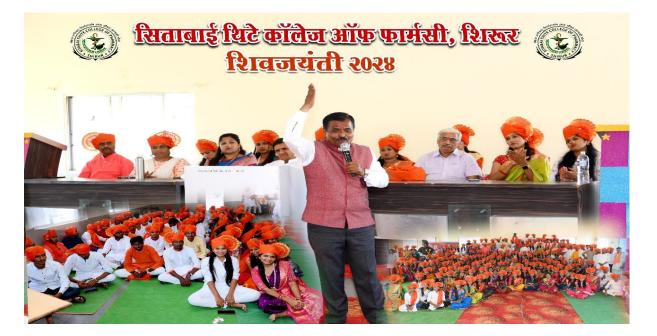

## **Cultural Activities**

Principal PRINCIPAL Sitabai Thite College of Pharmacy Shirur (Ghodnadi), Dist. Pune