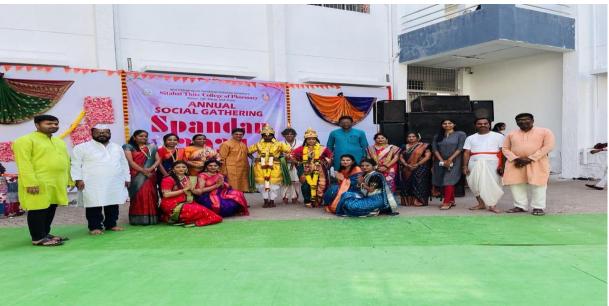

## **Cultural Activities**

Principal PRINCIPAL Sitabai Thite College of Pharmacy Shirur (Ghodnadi), Dist. Pune