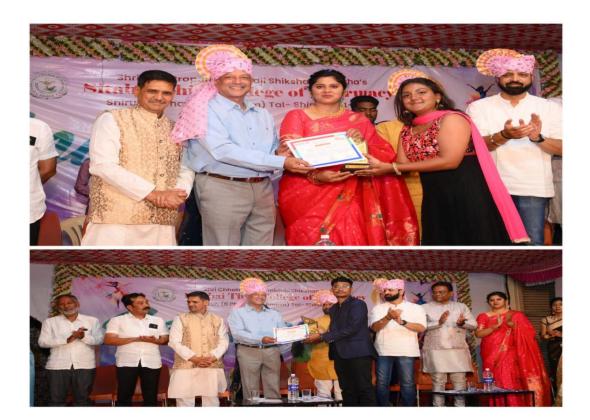

## **Cultural Activities**

Principal PRINCIPAL Sitabai Thite College of Pharmacy Shirur (Ghodnadi), Dist. Pune