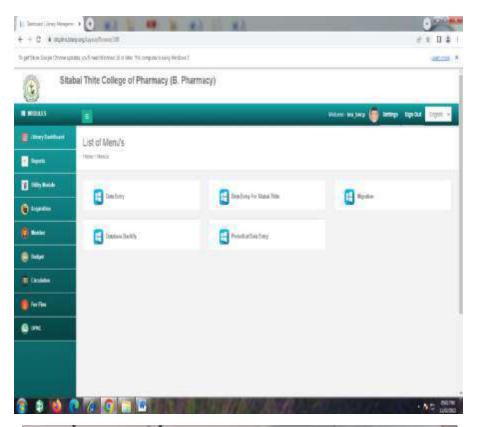

ITABAI THITE COLLEGE OF PHARMAC

Approved by, PCI, DTE, Affiliated to Savitribai Phule Pune University (ID No. PU/PN/Pharma/174/2001)

Dr. Rajendra N. Thite MA (Sociology, Indology), MBA, Ph.D. President Dhananjay N.Thite B.E.(Computer) Secretary Dwarkadas Baheti M.Pharm, Ph.D. Principal Late Bapusaheb Thite Ex. State Home Minister (Mah.) Ex.Member of Parlament (Baramati) Founder President

spine labels and barcodes in house for transparency. The institutional library offers free barcode-enabled e-content.

Teachers learned to use Zoom, Google Meet, Microsoft Teams, online evaluation tools, and video recording software during the COVID-19 pandemic. Faculties have PCs. Google Classroom and Whatsapp communicate reading material, feedback, and evaluation.





### ICT INFRASTRUCTURE

































## You tube

| • YouTube " |                                                                                       | amit lunkad                                                                          |                                    |           |                                                                                                                                                                 | ×                                                | Q \$                                          | Ð                                         | φ         |
|-------------|---------------------------------------------------------------------------------------|--------------------------------------------------------------------------------------|----------------