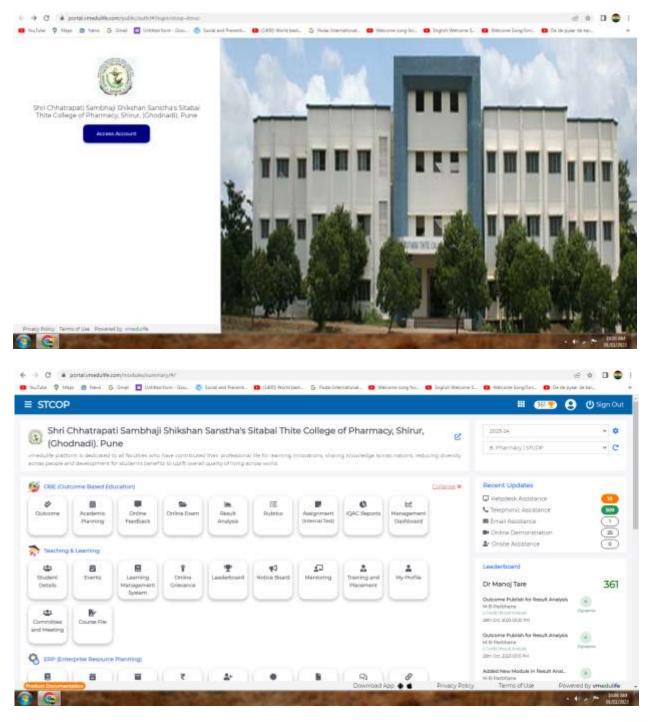

| View full playing                                |                                               |                                           | 8         |



yrea Principal PRINCIPAL Sitabai Thite College of Pharmacy Shirur (Ghodnadi), Dist, Pune

#### **Recorded Sessions**





grant Principal

Sitabai Thile College of Pharmacy Shirur (Ghodnadi), Dist. Pune

### Power point presentation: By Faculty







Power point presentation: By Students

## DECONGESTANT & MUCOLYTICS

## Prepared by :-1) Aniruddha thorat. 2) Sonali tule. 3) Snehal suryawanshi. 4) kaushlya tule.

## Guidance by:-

Prof.A.S.Lunkad Sn







### VMEDULIFE OUTCOME BASED EDUCATIONAL SOFTWARE

#### LOGIN PAGE: