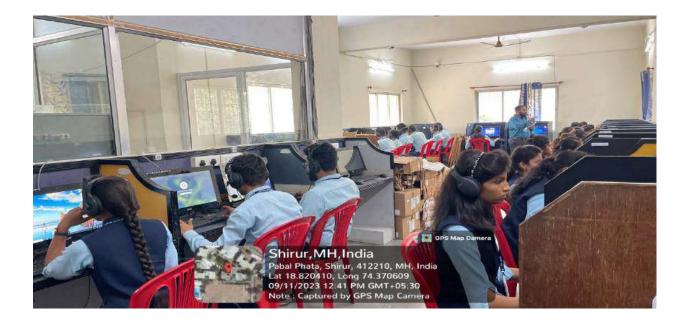

The College makes intensive use of ICT-enabled tools, including online resources for effective teaching and learning process. The faculty use ICT enabled classrooms with LCD projectors, Wi-Fi connectivity, software, PowerPoint presentations developed by teachers to expose the students to advanced knowledge and practical learning. VMEdulife ILMS (Institute Learning Management System) is accessible to every faculty member of the institute via secured login. ILMS enables faculty members in many ways. Using ILMS, faculty members can easily manage the complete teaching-learning process through digital mode.

ILMS assists in conducting day-to-day online classes, managing the student's attendance, and communicating with guardians. ILMS helps to create, adopt, administer, distribute, and manage all of the activities related to e-learning training and acting as a complement to classroom learning. Online exam, assignments consisting of MCQ, descriptive, short answer type of questions. Every activity is followed with student feedback via ILMS. Based on students' learning levels, faculties can design differential assignments for slow as well as advanced learners. Graphical analysis of every assignment, exam, and online session enables faculty members to self-analysis.