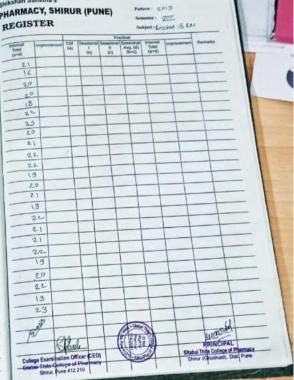

#### **INDEX**

| Sr. No. | Contents                             |
|---------|--------------------------------------|
| 1       | Sessional Examination Timetable      |
| 2       | Sessional Examination Question Paper |
| 3       | Internal Assessment of Answer Books  |
| 4       | Display of Internal Marks            |
| 5       | Internal Marks Register              |