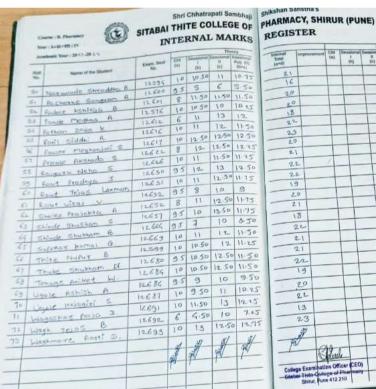

#### **INDEX**

| Sr. No. | Contents                             |
|---------|--------------------------------------|
| 1       | Sessional Examination Timetable      |
| 2       | Sessional Examination Question Paper |
| 3       | Internal Assessment of Answer Books  |
| 4       | Display of Internal Marks            |
| 5       | Internal Marks Register              |