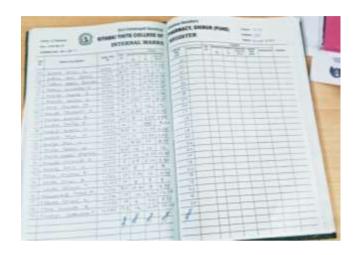

#### **INDEX**

| Sr. No. | Contents                             |
|---------|--------------------------------------|
| 1       | Sessional Examination Timetable      |
| 2       | Sessional Examination Question Paper |
| 3       | Internal Assessment of Answer Books  |
| 4       | Display of Internal Marks            |
| 5       | Internal Marks Register              |