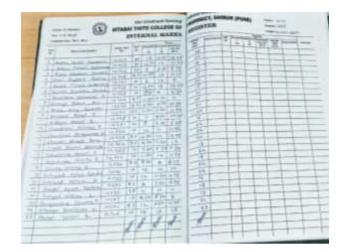

#### **INDEX**

| Sr. No. | Contents                             |
|---------|--------------------------------------|
| 1       | Sessional Examination Timetable      |
| 2       | Sessional Examination Question Paper |
| 3       | Internal Assessment of Answer Books  |
| 4       | Display of Internal Marks            |
| 5       | Internal Marks Register              |