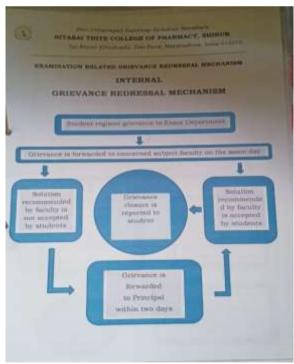

2.5.2 - Mechanism to deal with internal examination related

Grievances is transparent, time- bound and efficient

### **GRIEVANCE REDRESSAL MECHANISM**