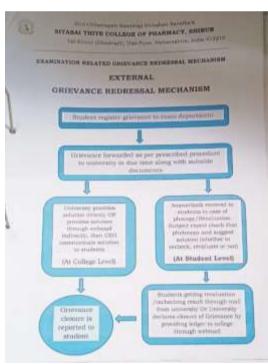

2.5.2 - Mechanism to deal with internal examination related

Grievances is transparent, time- bound and efficient

### **GRIEVANCE REDRESSAL MECHANISM**