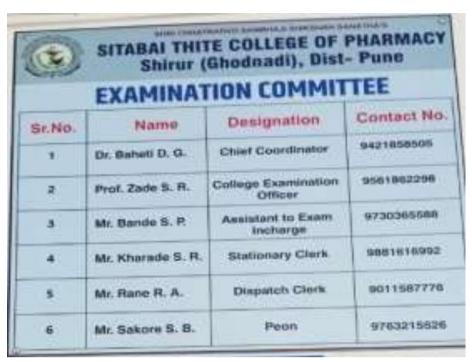

#### **EXAMINATION COMMITTEE**

और राजेंद्र सिटे (शंकावीते/एकानीते), एकोए पीएम डी अस्ताल

सामंजाता सिटे वी.ई. (क्लिक्ट्रार) संचित्र

वास्तातास कारोती ज्ञान केला है प्राणां

रव, बापुरादेव विदे च पूर राजानी (सह.) क सामाज (सामाजी)

| Sr.<br>No. | Name              | Designation                                 | Contact No. | Sign.   |
|------------|-------------------|---------------------------------------------|-------------|---------|
| 1          | Dr. D. G. Baheti  | Chief Co-ordinator                          | 9421858505  | Menie   |
| 2          | Prof. S. R. Zade  | College Examination<br>Officer              | 9561862298  | Druk    |
| 3          | Mr. S. P. Bande   | Assistant to College<br>Examination Officer | 9730365588  | ( win   |
| 4          | Mr. S. R. Kharade | Stationary Clerk                            | 9881616992  | 8-1.0   |
| 5          | Mr. M. A. Rane    | Dispatch Clerk                              | 9011587776  | Hoolige |
| 6          | Mr. S. B. Sakore  | Peon                                        | 9763215525  | EST!    |