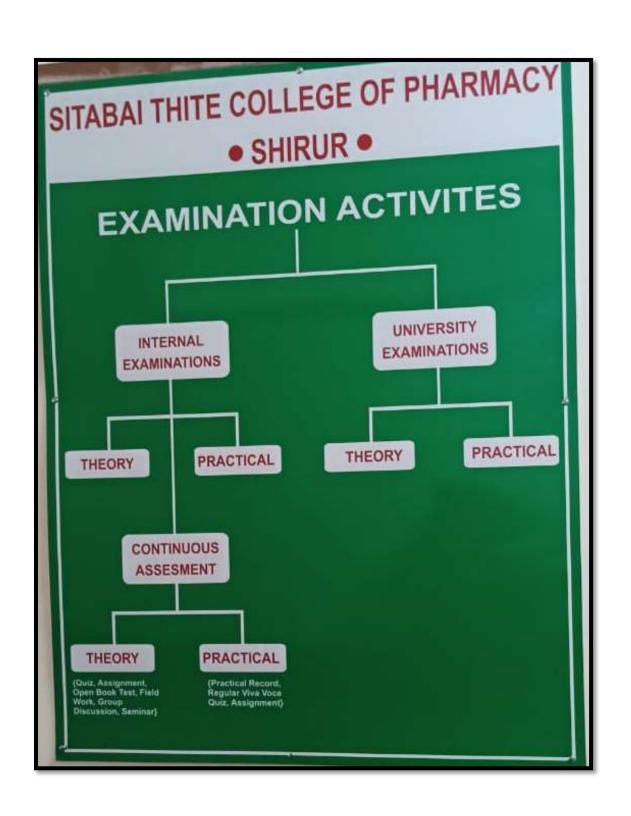

2.5.2 - Mechanism to deal with internal examination related

Grievances is transparent, time- bound and efficient