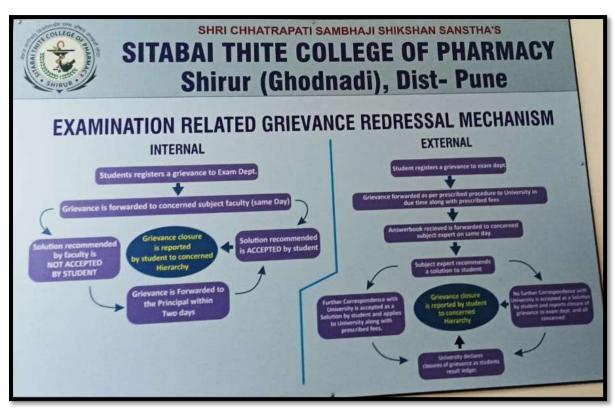

2.5.2 - Mechanism to deal with internal examination related

Grievances is transparent, time- bound and efficient

### **GRIEVANCE REDRESSAL MECHANISM**