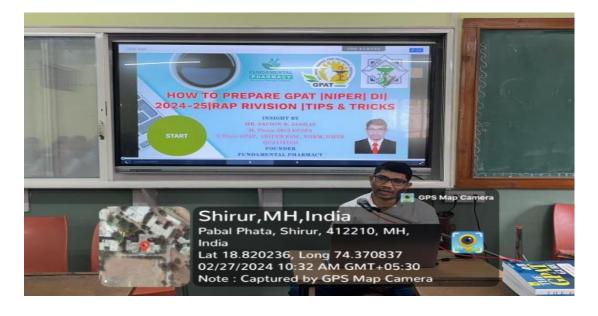

# **1.** Schedule of the Competitive Exam Guidance Series

| Sr.<br>No. | Name of Speaker     | Торіс                                                                        | Date       |
|------------|---------------------|------------------------------------------------------------------------------|------------|
| 1.         | Mr. Sachin Jadhav   | Workshop on GPAT/NIPER:<br>Self Study guidance rapid<br>revision motivation. | 27/02/2023 |
| 2.         | Dr. Peeyush Jaiswal | Career Guidance GPAT<br>Exam Preparation &<br>Development of Soft Skills.    | 12/04/2024 |