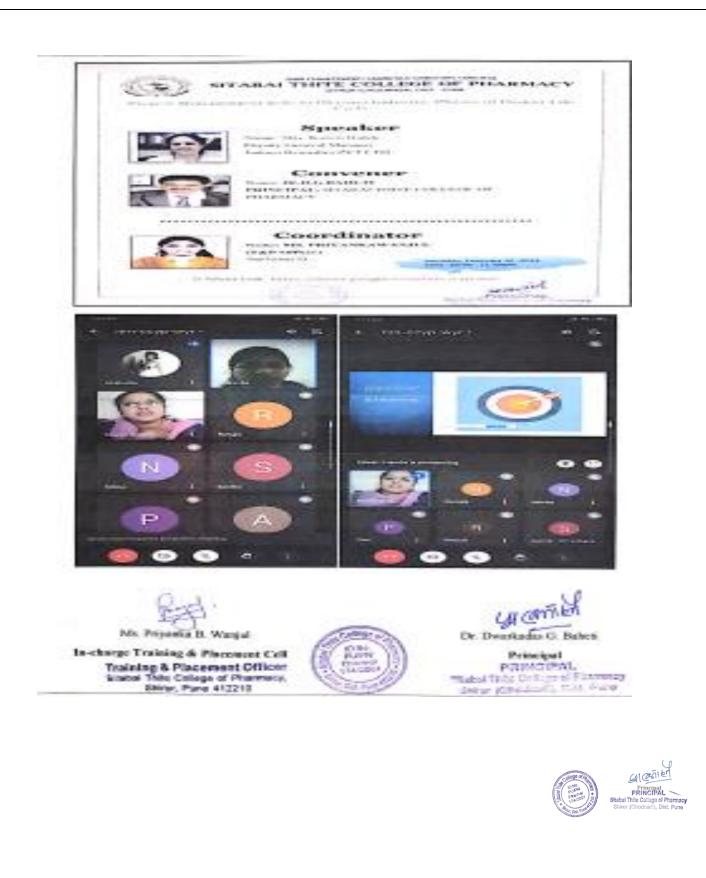

# **1.** Schedule of the Competitive Exam Guidance Series

| Sr.<br>No. | Name of Speaker     | Торіс                                                                        | Date       |
|------------|---------------------|------------------------------------------------------------------------------|------------|
| 1.         | Mr. Sachin Jadhav   | Workshop on GPAT/NIPER:<br>Self Study guidance rapid<br>revision motivation. | 27/02/2023 |
| 2.         | Dr. Peeyush Jaiswal | Career Guidance GPAT<br>Exam Preparation &<br>Development of Soft Skills.    | 12/04/2024 |