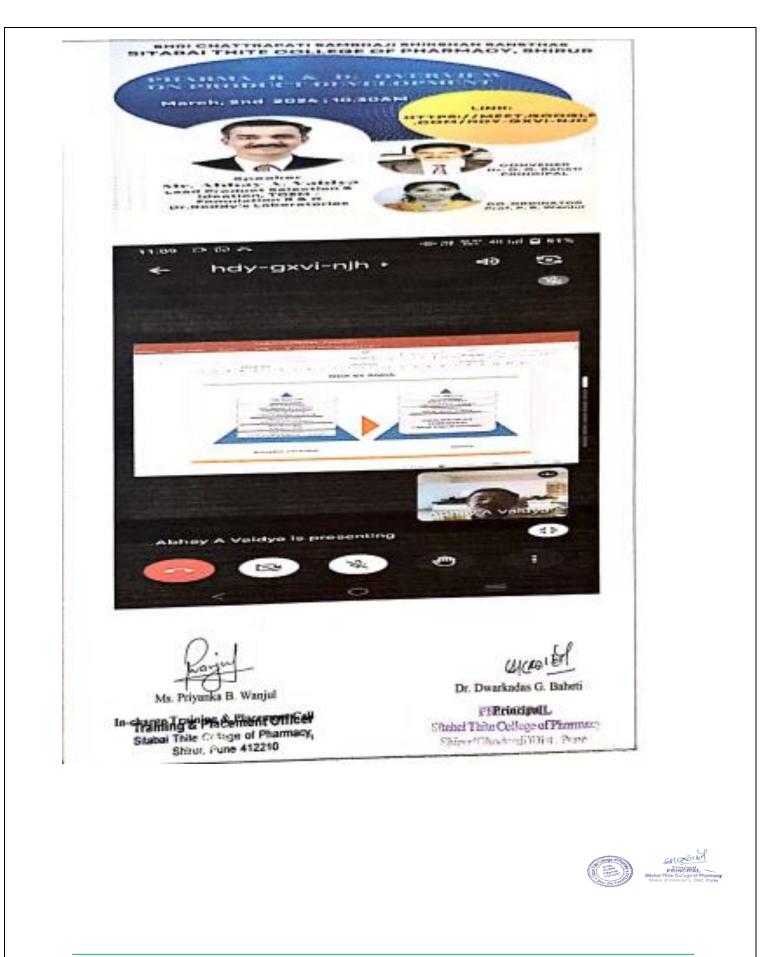

# **1.** Schedule of the Competitive Exam Guidance Series

| Sr.<br>No. | Name of Speaker     | Торіс                                                                        | Date       |
|------------|---------------------|------------------------------------------------------------------------------|------------|
| 1.         | Mr. Sachin Jadhav   | Workshop on GPAT/NIPER:<br>Self Study guidance rapid<br>revision motivation. | 27/02/2023 |
| 2.         | Dr. Peeyush Jaiswal | Career Guidance GPAT<br>Exam Preparation &<br>Development of Soft Skills.    | 12/04/2024 |