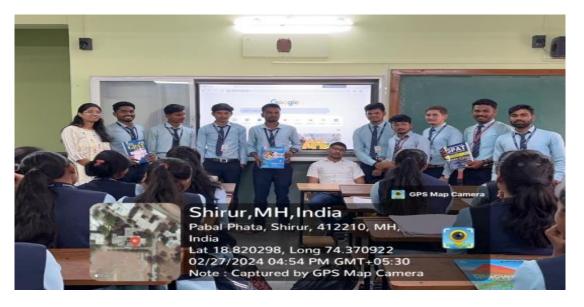

# **1.** Schedule of the Competitive Exam Guidance Series

| Sr.<br>No. | Name of Speaker     | Торіс                                                                        | Date       |
|------------|---------------------|------------------------------------------------------------------------------|------------|
| 1.         | Mr. Sachin Jadhav   | Workshop on GPAT/NIPER:<br>Self Study guidance rapid<br>revision motivation. | 27/02/2023 |
| 2.         | Dr. Peeyush Jaiswal | Career Guidance GPAT<br>Exam Preparation &<br>Development of Soft Skills.    | 12/04/2024 |