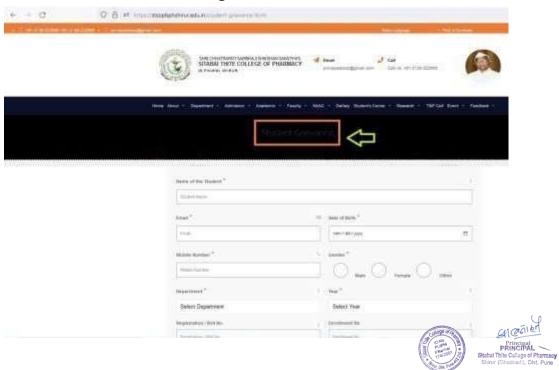

line mechanism

College has e-Grievance Redressal Portal through vm-edulife app and A complaint box availability on college website for students, parents, faculty, alumni, non teaching staff and management can effectively redress their complaints by putting name, email, mobile no. and complaint and finally submit will be handled by institute management.

- 1. After receiving online complaint
- 2. The concerned in charge person will attend the grievance promptly and effectively.
- 3. Once the complaint is redressed properly and appropriate action is taken, the respective in charge person sends reply to the complainant.
- 4. The complaints redressed will be shown as closed.
- 5. The complainants can reopen the case if they are not satisfied with solution or action taken on their grievance.





# SHRI CHHATRAPATI SAMBHAJI SHIKSHAN SANSTHA'S SITABAI THITE COLLEGE OF PHARMACY

Approved by, PCI, DTE,
Affiliated to Savitribal Phule Pune University (ID No. PU/PN/Pharma/174/2001)

Dr. Rajendra N. Thite MA (Sociology, Indology), MBA, Ph.D.

President

Dhananjay N.Thite B.E.(Computer) Secretary Dwarkadas Baheti M.Pharm, Ph.D. Principal Late Bapusaheb Thite
Ex. State Home Minister (Mah.)
Ex.Member of Parlament (Baramati)
Founder President

Annual report of Committee, Motioning the activities and Number of Grievances Redressal



# SITABAI THITE COLLEGE OF PHARMACY

Approved by, PCI, DTE,
Affiliated to Savitribai Phule Pune University (ID No. PU/PN/Pharma/174/2001)



Dr. Rajendra N. Thite MA (Sociology, Indology), MBA, Ph.D. President Dhananjay N.Thite B.E.(Computer) Secretary Dwarkad