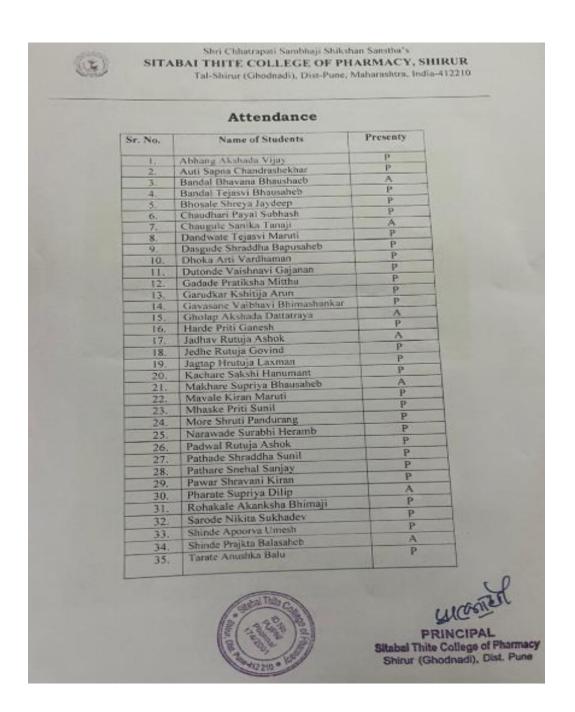

# 2. Organization wise awareness on policies with zero tolerance

| Sr. | Name of the Awareness Program                                       |  |
|-----|---------------------------------------------------------------------|--|
| No. |                                                                     |  |
| 1.  | Student Counseling Program on the topic "Laws about Ragging and its |  |
|     | Prevention"                                                         |  |
| 2.  | Display of Anti-ragging hoardings at campus                         |  |

Sitabai Thite College of Pharmacy, Shirur | Student Support And Progression

SCSSS's Sitabai Thite College of Pharmacy, Shirur organized guest lecture on "Laws about Ragging and its Prevention" on 10th January 2024 for first year, second year and third year students.

This lecture was conducted by Police inspector of Shirur police station Mr. Sanjay Jagtap at ITI hall, STCOP campus.

Mr. Sanjay Jagtap sheds light on the seriousness of ragging and the legal framework in place to combat it.

This lecture was conducted smoothly.

PRINCIPAL
Situber Thate College of Pharmacy
Shirus (Glochardi) Dist. Pane