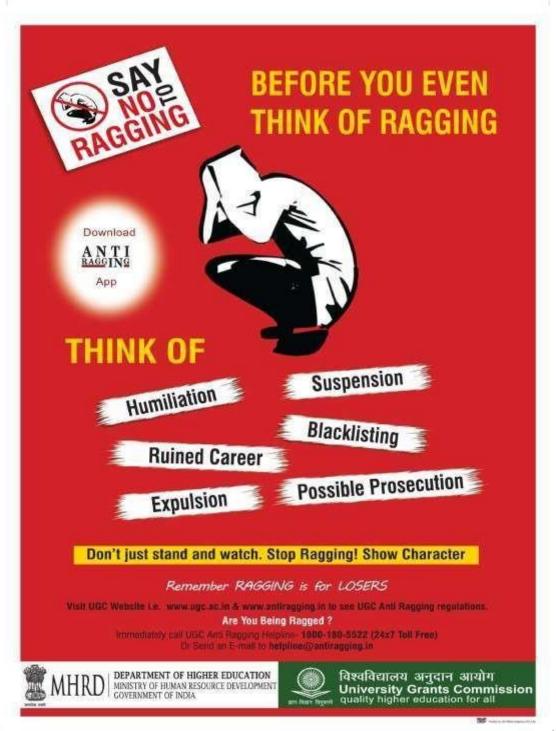

# D. Using other UGC initiated measures

- Students in distress due to ragging related incidents can call the National Anti-Ragging Helpline at 1800-180-5522 (24x7 Toll Free) or e-mail the Anti-Ragging Helpline at helpline&antiragging in.
- For any other information regarding ragging, please visit the at www.mitragaturin and contact monitoring agency i.e. Centre for Youth on mobile No. 09818044577 (only in case of emergency).
- To promote anti-ragging, UGC has drives an Anti-Ragging Media Campaign through different modes and has undertaken following activities which are available on their website at www.ugc.pc.in.
  - Developed 05 TVCs of 30 seconds each from different perspectives i.e. parent, victim and offenders.
  - Designed anti-ragging posters (soft copies attached)
  - Organized 02 Anti-Ragging Competitions for students/faculty/general public for the wider awareness of the metace of ragging.
  - d All AICTE approved Technical Institutions are requested to encourage the students, parent etc. to view these TVCs; to display the anti-ragging posters in their website and premises, and also to participate in the above Anti-Ragging Competition for the wider awareness of the menace of ragging drives by UGC.

You are requested to step up anti-ragging mechanism by way of adequate publicity through various mediums; constitution of Anti-Ragging committee and Anti-Ragging squad, setting up of Anti-Ragging Cell, installing CCTV cameras at vital points, Anti-Ragging workshops and seminar, updating all websites with nodal officers' complete details, alarm bells etc. Regular interaction and counseling with the students, identification of trouble-triggers and mention of Anti-Ragging warning in the institution's E-prospectus and E-information booklets/brochures must be ensured. Surprise inspection of hostels, students' accommodation, canteens, rest cum recreational rooms, toilets, bus-stands must be carried out & Anti-Ragging posters must be displayed at all prominent places like Admission Centre, Departments, Library, Canteen, Hostel, Common facilities etc. These posters are available on UGC website www.ugc.ac.in. The size of posters should be 8x6 feet. Any other measure which would augur well in preventing/quelling ragging and any uncalled for behaviour/incident must be undertaken.

Students in distress due to ragging related incidents can call the National Anti-Ragging Helpline 1800-180-5522 (24x7 Toll Free) or e-mail the Anti-Ragging Helpline at helpline@antiragging.in. For any other information regarding ragging you may please visit the UGC website i.e. www.ugc.ac.in & www.antiragging.in and contact UGC monitoring agency i.e. Centre for Youth (C4Y) on Mobile No. 09818044577 (only in case of emergency).

UGC also drives an Anti-Ragging Media Campaign through different modes and has undertaken the following activities to promote the campaign which are available on UGC website i.e. www.ugc.ac.in

- g. UGC developed 05 TVCs of 30 seconds each with different perspective i.e. Parents, Victim and Offenders.
- b. UGC designed and distributed 04 types of posters amongst Universities / Regulatory Authorities / Councils / IITs / NITs / other educational institutions for their prominent display.
- UGC consecutively organized 02 Anti-Ragging Competitions for students/faculty/general public for the wider awareness of the menace of ragging.