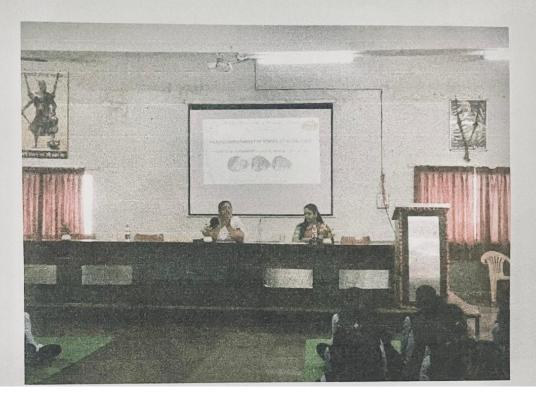

SCSSS's Sitabai Thite College of Pharmacy, Shirur organized guest lecture on "Laws about Ragging and its Prevention" on 10th January 2024 for first year, second year and third year students.

This lecture was conducted by Police inspector of Shirur police station Mr. Sanjay Jagtap at ITI hall, STCOP campus.

Mr. Sanjay Jagtap sheds light on the seriousness of ragging and the legal framework in place to combat it.

This lecture was conducted smoothly.

PRINCIPAL
Situber Thate College of Pharmacy
Shirus (Glochardi) Dist. Pane