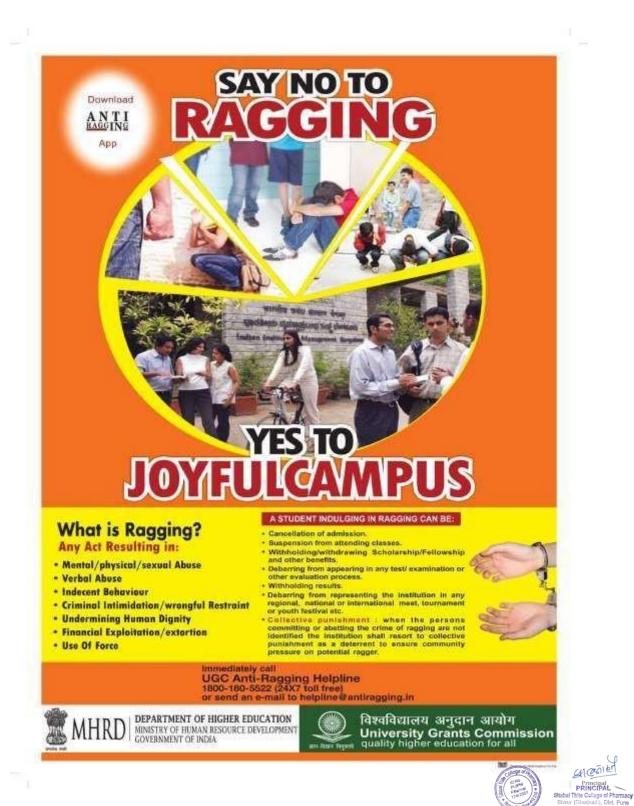

# D. Using other UGC initiated measures

- Students in distress due to ragging related incidents can call the National Anti-Ragging Helpline at 1800-180-5522 (24x7 Toll Free) or e-mail the Anti-Ragging Helpline at helpline&antiragging in.
- For any other information regarding ragging, please visit the at www.mitragaturin and contact monitoring agency i.e. Centre for Youth on mobile No. 09818044577 (only in case of emergency).
- To promote anti-ragging, UGC has drives an Anti-Ragging Media Campaign through different modes and has undertaken following activities which are available on their website at www.ugc.pc.in.
  - Developed 05 TVCs of 30 seconds each from different perspectives i.e. parent, victim and offenders.
  - Designed anti-ragging posters (soft copies attached)
  - Organized 02 Anti-Ragging Competitions for students/faculty/general public for the wider awareness of the metace of ragging.
  - d All AICTE approved Technical Institutions are requested to encourage the students, parent etc. to view these TVCs; to display the anti-ragging posters in their website and premises, and also to participate in the above Anti-Ragging Competition for the wider awareness of the menace of ragging drives by UGC.

You are requested to step up anti-ragging mechanism by way of adequate publicity through various mediums; constitution of Anti-Ragging committee and Anti-Ragging squad, setting up of Anti-Ragging Cell, installing CCTV cameras at vital points, Anti-Ragging workshops and seminar, updating all websites with nodal officers' complete details, alarm bells etc. Regular interaction and counseling with the students, identification of trouble-triggers and mention of Anti-Ragging warning in the institution's E-prospectus and E-information booklets/brochures must be ensured. Surprise inspection of hostels, students' accommodation, canteens, rest cum recreational rooms, toilets, bus-stands must be carried out & Anti-Ragging posters must be displayed at all prominent places like Admission Centre, Departments, Library, Canteen, Hostel, Common facilities etc. These posters are available on UGC website www.ugc.ac.in. The size of posters should be 8x6 feet. Any other measure which would augur well in preventing/quelling ragging and any uncalled for behaviour/incident must be undertaken.

Students in distress due to ragging related incidents can call the National Anti-Ragging Helpline 1800-180-5522 (24x7 Toll Free) or e-mail the Anti-Ragging Helpline at helpline@antiragging.in. For any other information regarding ragging you may please visit the UGC website i.e. www.ugc.ac.in & www.antiragging.in and contact UGC monitoring agency i.e. Centre for Youth (C4Y) on Mobile No. 09818044577 (only in case of emergency).

UGC also drives an Anti-Ragging Media Campaign through different modes and has undertaken the following activities to promote the campaign which are available on UGC website i.e. www.ugc.ac.in

- g. UGC developed 05 TVCs of 30 seconds each with different perspective i.e. Parents, Victim and Offenders.
- b. UGC designed and distributed 04 types of posters amongst Universities / Regulatory Authorities / Councils / IITs / NITs / other educational institutions for their prominent display.
- UGC consecutively organized 02 Anti-Ragging Competitions for students/faculty/general public for the wider awareness of the menace of ragging.