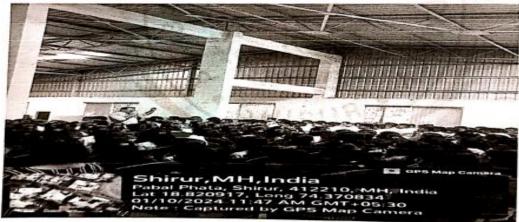

SCSSS's Sitabai Thite College of Pharmacy, Shirur organized guest lecture on "Laws about Ragging and its Prevention" on 10th January 2024 for first year, second year and third year students.

This lecture was conducted by Police inspector of Shirur police station Mr. Sanjay Jagtap at ITI hall, STCOP campus.

Mr. Sanjay Jagtap sheds light on the seriousness of ragging and the legal framework in place to combat it.

This lecture was conducted smoothly.

PRINCIPAL
Situber Thate College of Pharmacy
Shirus (Glochardi) Dist. Pane