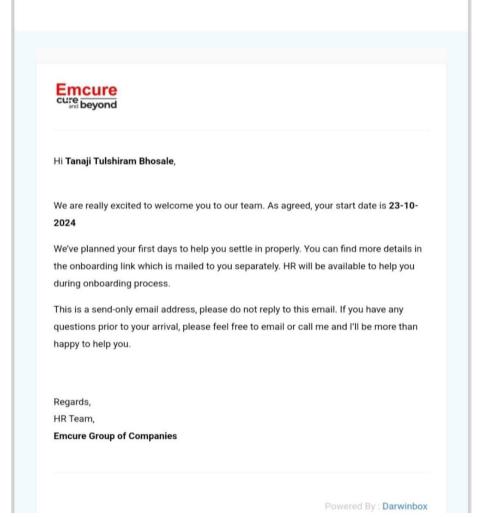

#### 1. List of Students Placed

Academic Year: 2023-24

| Sr. No | Name of student who has been placed | Name of employer with contact details | Pay package at |
|--------|-------------------------------------|---------------------------------------|----------------|
|        |                                     |                                       | appointment    |
| 1.     | Chaudhri Ajinkya Shivaji            | Mr. Sanjay Patel (8511103693)         | 2 LPA          |
| 2.     | Kolhe Khushal Purushottam           | Mr. Hirendra Yadav<br>(7389184477)    | 1.92 LPA       |
| 3.     | Ghayal Sakshi Bapu                  | Mr. Laxman Shingade (9011595068)      | 2.18 LPA       |
| 4.     | Bhosale Tanaji Tulsiram             | Mrs. Vidya Kokane                     | 2 LPA          |