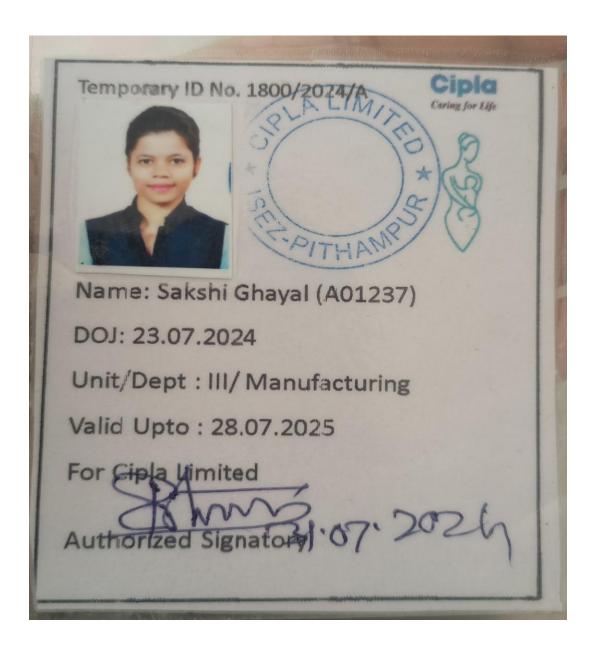

#### 1. List of Students Placed

Academic Year: 2023-24

| Sr. No | Name of student who has been placed | Name of employer with contact details | Pay package at |
|--------|-------------------------------------|---------------------------------------|----------------|
|        |                                     |                                       | appointment    |
| 1.     | Chaudhri Ajinkya Shivaji            | Mr. Sanjay Patel (8511103693)         | 2 LPA          |
| 2.     | Kolhe Khushal Purushottam           | Mr. Hirendra Yadav<br>(7389184477)    | 1.92 LPA       |
| 3.     | Ghayal Sakshi Bapu                  | Mr. Laxman Shingade (9011595068)      | 2.18 LPA       |
| 4.     | Bhosale Tanaji Tulsiram             | Mrs. Vidya Kokane                     | 2 LPA          |