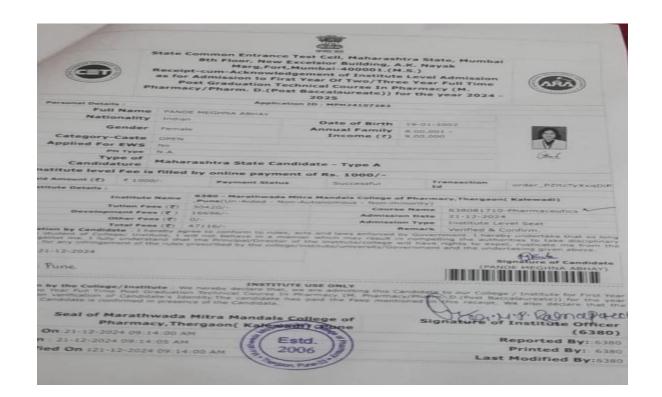

ievement.

Admission for Program MBA in Pharmaceutical Management

Duration Two Years Full Time

Total Fee 5, 10,000/-

At the time of joining, the student have to submit original documents (whichever is applicable). Registration fee of Rs.31000/- is received and remaining fees is to be paid as per schedule. Once again, congratulations on your Admission. We look forward to welcome you to our campus and helping you achieve your academic and professional goals.



Admission Department

PCU







#### 10. Jadhav Sakshi Ramesh





#### 11. Kakade Gayatri Sanjay







#### 12. Kanase Rutuja Rajkumar







# Criterion5-Student Support and Criterion5-

#### 13. Khaire Sakshi Shankar







#### 14. More Saurabh Bapu







#### 15. Mourya Sudarshan Parshuram







# 16. Pande Meghana Abhay





#### 17. Raut Tejas Laxm







#### 18. Tonage Aniket Waman



#### PROVISIONAL ADMISSION LETTER

Date: 11-03-2024

To,

Dear Aniket Waman Tonage,

Congratulations! We are pleased to offer you provisional admission to MBA- Pharmaceutical Management at School of Management under Pimpri Chinchwad University, Sate Pune for the Batch 2024-2025.

This admission is provisional and subject to fulfilment of eligibility criteria, documents, undertakings and payment of

You would be required to pay Application form fee for UG/PG program will be ₹ 800 (Online) and payment of Registration Fees of Rs. 31,000/- to confirm your admission to the MBA Program (Rs. 1000 application fees + Rs. 30,000 part tuitions fees) to be paid within Seven Days from the receipt of this provisional admission.

Payment