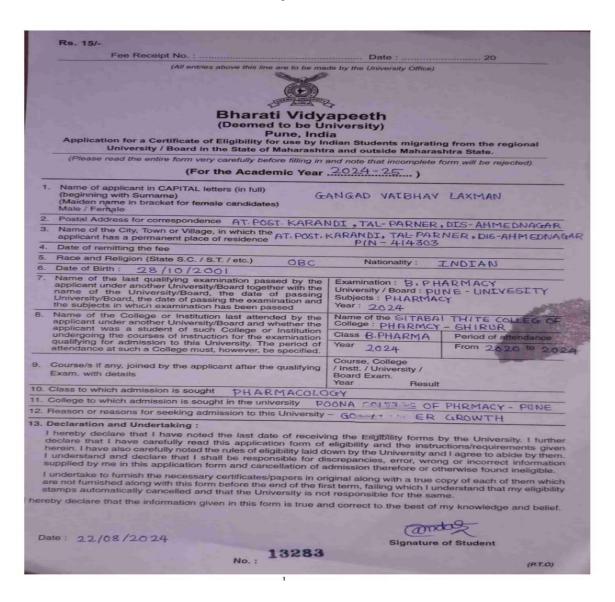

| MBA           |
| 19. | Ugale Ashish Anil             | Loknete Shri Dadapatil Pharate College of<br>Pharmacy,Mandavgan Pharata                | M. Pharm      |
| 20. | Wagaskar Pooja<br>Digambar    | Dr. D. Y. Patil , Institute of Pharmaceutical<br>Science and Research,Pune             | M. Pharm      |
| 21. | Waghmare Aarti<br>Dnyandev    | Hon. Shri. Babanrao Pachpute<br>Vichardhara Trust, Group of Institutions,<br>Shrigonda | M. Pharm      |



Page|4

# 2. Allotment Letters of Students

Academic Year: 2023-24

1. Adhav Saloni Sambhaji







#### 2. Adsul Pranali Sadanand





#### 3. Agre Shubham Sampat









#### 4. Belote Avantika Santosh





# 5. Deshmukh Nikita Rajaram





#### 6. Divate Omkar







#### 7. Gangad Vaibhav Laxman







#### 8. Gangawane Shweta Suresh



Learn | Grow | Achieve

Dear Shweta Gangawane,

#### CONGRATULATIONS!!!

We are delighted to inform you that you have been offered admission in School of Management to the MBA Degree Program at Pimpri Chinchwad University, Sate, Maval, Pune. Congratulations on this significant achievement.

Admission for Program MBA in Pharmaceutical Business Management

Duration Two Years Full Time

Total Fee 5, 00,000/-

At the time of joining, the student have to submit original documents (whichever is applicable). Registration fee of Rs.31000/- is received and remaining fees is to be paid as per schedule. Once again, congratulations on your Admission. We look forward to welcome you to our campus and helping you achieve your academic and professional goals.



Ad