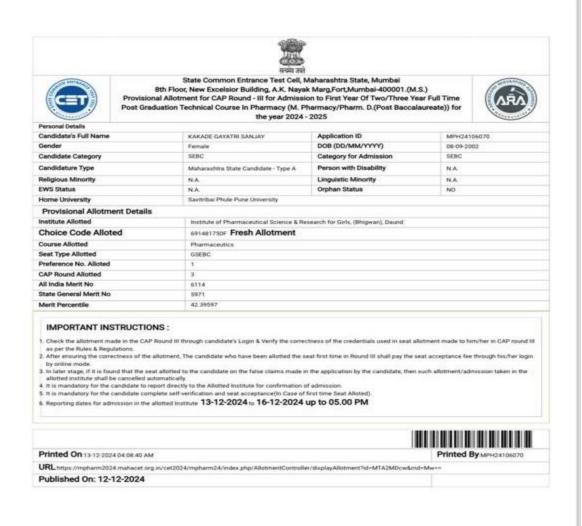

#### CONGRATULATIONS!!!

We are delighted to inform you that you have been offered admission in School of Management to the MBA Degree Program at Pimpri Chinchwad University, Sate, Maval, Pune. Congratulations on this significant achievement.

Admission for Program MBA in Pharmaceutical Management

Duration Two Years Full Time

Total Fee 5, 10,000/-

At the time of joining, the student have to submit original documents (whichever is applicable). Registration fee of Rs.31000/- is received and remaining fees is to be paid as per schedule. Once again, congratulations on your Admission. We look forward to welcome you to our campus and helping you achieve your academic and professional goals.



Admission Department

PCU







#### 10. Jadhav Sakshi Ramesh





#### 11. Kakade Gayatri Sanjay







#### 12. Kanase Rutuja Rajkumar







# Criterion5-Student Support and Criterion5-

#### 13. Khaire Sakshi Shankar







#### 14. More Saurabh Bapu







#### 15. Mourya Sudarshan Parshuram







# 16. Pande Meghana Abhay





#### 17. Raut Tejas Laxm







#### 18. Tonage Aniket Waman



#### PROVISIONAL ADMISSION LETTER

Date: 11-03-2024

To,

Dear Aniket Waman Tonage,

Congratulations! We are pleased to offer you provisional admission to MBA- Pharmaceutical Management at School of Management under Pimpri Chinchwad University, Sate Pune for the Batch 2024-2025.

This admission is provisional and subject to fulfilment of eligibility criteria, documents, undertakings and payment of

You would be required to pay Application form fee for UG/PG program will be ₹ 800 (Online) and pa