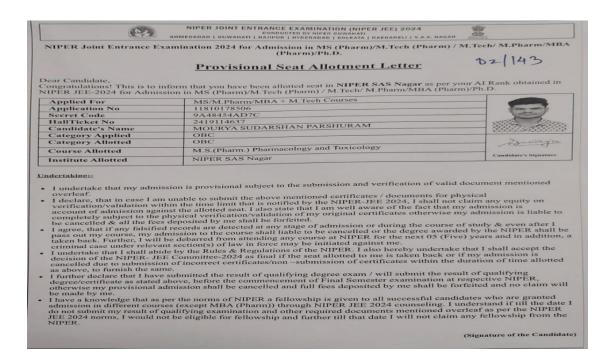

tulations on this significant achievement.

Admission for Program MBA in Pharmaceutical Management

Duration Two Years Full Time

Total Fee 5, 10,000/-

At the time of joining, the student have to submit original documents (whichever is applicable). Registration fee of Rs.31000/- is received and remaining fees is to be paid as per schedule. Once again, congratulations on your Admission. We look forward to welcome you to our campus and helping you achieve your academic and professional goals.



Admission Department

PCU







#### 10. Jadhav Sakshi Ramesh





#### 11. Kakade Gayatri Sanjay







#### 12. Kanase Rutuja Rajkumar







# Criterion5-Student Support and Criterion5-

#### 13. Khaire Sakshi Shankar







#### 14. More Saurabh Bapu







#### 15. Mourya Sudarshan Parshuram







# 16. Pande Meghana Abhay





#### 17. Raut Tejas Laxm







#### 18. Tonage Aniket Waman



#### PROVISIONAL ADMISSION LETTER

Date: 11-03-2024

To,

Dear Aniket Waman Tonage,

Congratulations! We are pleased to offer you provisional admission to MBA- Pharmaceutical Management at School of Management under Pimpri Chinchwad University, Sate Pune for the Batch 2024-2025.

This admission is provisional and subject to fulfilment of eligibility criteria, documents, undertakings and payment of

You would be required to pay Application form fee for UG/PG program will be ₹ 800 (Online) and payment of Registration Fees of Rs. 31,000/- to confirm your admission to the MBA Program (Rs. 1000 application fees + Rs. 30,000 part tuitions fees) to be paid within Seven Days from the receipt of thi