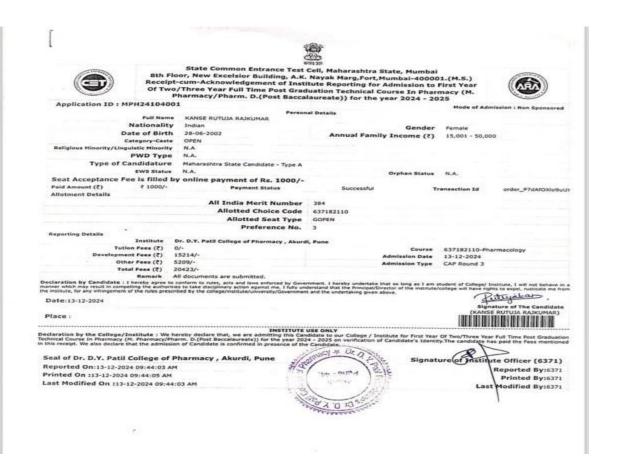

ed to inform you that you have been offered admission in School of Management to the MBA Degree Program at Pimpri Chinchwad University, Sate, Maval, Pune. Congratulations on this significant achievement.

Admission for Program MBA in Pharmaceutical Management

Duration Two Years Full Time

Total Fee 5, 10,000/-

At the time of joining, the student have to submit original documents (whichever is applicable). Registration fee of Rs.31000/- is received and remaining fees is to be paid as per schedule. Once again, congratulations on your Admission. We look forward to welcome you to our campus and helping you achieve your academic and professional goals.



Admission Department

PCU







#### 10. Jadhav Sakshi Ramesh





#### 11. Kakade Gayatri Sanjay







#### 12. Kanase Rutuja Rajkumar







# Criterion5-Student Support and Criterion5-

#### 13. Khaire Sakshi Shankar







#### 14. More Saurabh Bapu







#### 15. Mourya Sudarshan Parshuram







# 16. Pande Meghana Abhay





#### 17. Raut Tejas Laxm







#### 18. Tonage Aniket Waman



#### PROVISIONAL ADMISSION LETTER

Date: 11-03-2024

To,

Dear Aniket Waman Tonage,

Congratulations! We are pleased to offer you provisional admission to MBA- Pharmaceutical Management at School of Management under Pimpri Chinchwad University, Sate Pune for the Batch 2024-2025.

This admission is provisional and subject to fulfilment of eligibility criteria, documents, undertakings and payment of

You would be required to pay Application form fee for UG/PG program will be ₹ 800 (Online) and payment of Registration Fees of Rs. 31,00