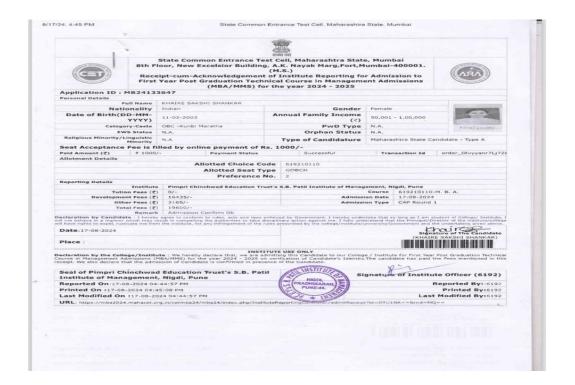

MBA Degree Program at Pimpri Chinchwad University, Sate, Maval, Pune. Congratulations on this significant achievement.

Admission for Program MBA in Pharmaceutical Management

Duration Two Years Full Time

Total Fee 5, 10,000/-

At the time of joining, the student have to submit original documents (whichever is applicable). Registration fee of Rs.31000/- is received and remaining fees is to be paid as per schedule. Once again, congratulations on your Admission. We look forward to welcome you to our campus and helping you achieve your academic and professional goals.



Admission Department

PCU







#### 10. Jadhav Sakshi Ramesh





#### 11. Kakade Gayatri Sanjay







#### 12. Kanase Rutuja Rajkumar







# Criterion5-Student Support and Criterion5-

#### 13. Khaire Sakshi Shankar







#### 14. More Saurabh Bapu







#### 15. Mourya Sudarshan Parshuram







# 16. Pande Meghana Abhay





#### 17. Raut Tejas Laxm







#### 18. Tonage Aniket Waman



#### PROVISIONAL ADMISSION LETTER

Date: 11-03-2024

To,

Dear Aniket Waman Tonage,

Congratulations! We are pleased to offer you provisional admission to MBA- Pharmaceutical Management at School of Management under Pimpri Chinchwad University, Sate Pune for the Batch 2024-2025.

This admission is provisional and subject to fulfilment of eligibility criteria, documents, undertakings and payment of

You would be required to pay Application form fee for UG/PG program will be ₹ 800 (Online) and payment of Registration Fees of Rs. 31,000/- to confirm your admission to the MBA Program (Rs. 1000 application fees + Rs. 30