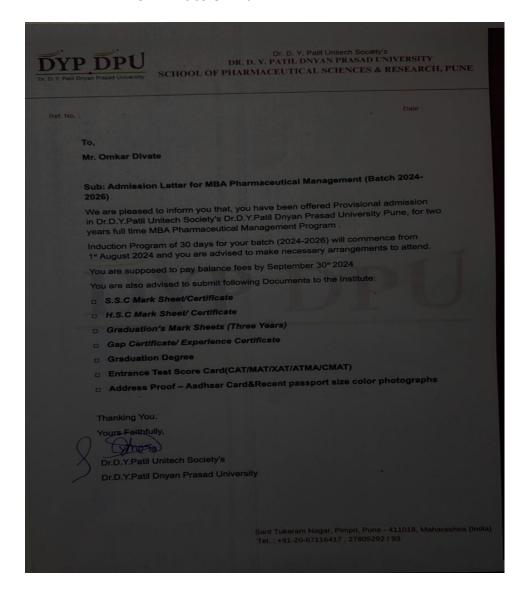

mpari Chinchwad University                                                    | MBA           |
| 19. | Ugale Ashish Anil             | Loknete Shri Dadapatil Pharate College of<br>Pharmacy,Mandavgan Pharata                | M. Pharm      |
| 20. | Wagaskar Pooja<br>Digambar    | Dr. D. Y. Patil , Institute of Pharmaceutical<br>Science and Research,Pune             | M. Pharm      |
| 21. | Waghmare Aarti<br>Dnyandev    | Hon. Shri. Babanrao Pachpute<br>Vichardhara Trust, Group of Institutions,<br>Shrigonda | M. Pharm      |



Page|4

# 2. Allotment Letters of Students

Academic Year: 2023-24

1. Adhav Saloni Sambhaji







#### 2. Adsul Pranali Sadanand





#### 3. Agre Shubham Sampat









#### 4. Belote Avantika Santosh





# 5. Deshmukh Nikita Rajaram





#### 6. Divate Omkar







#### 7. Gangad Vaibhav Laxman







#### 8. Gangawane Shweta Suresh



Learn | Grow | Achieve

Dear Shweta Gangawane,

#### CONGRATULATIONS!!!

We are delighted to inform you that you have been offered admission in School of Management to the MBA Degree Program at Pimpri Chinchwad University, Sate, Maval, Pune. Congratulations on this significant achievement.

Admission for Program MBA in Pharmaceutical Business Management

Duration Two Years Full Time

Total Fee 5, 00,000/-

At the time of joining, the student have to submit original documents (whichever is applicable). Registration fee of Rs.31000/- is received and remaining fees is to be paid as per schedule. Once again, congratulations on your Admission. We look forward to welcome you to our campus and helping you achieve your a