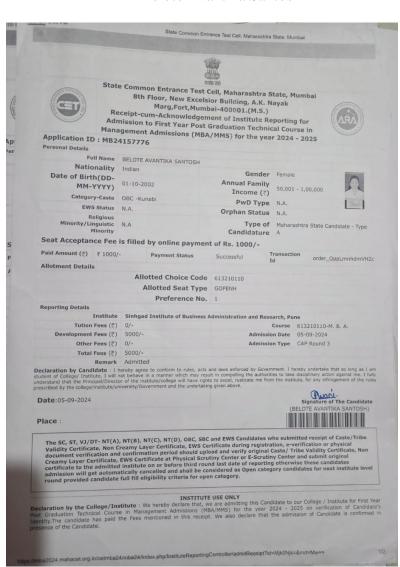

| MBA           |
| 18. | Tonage Aniket Waman           | PECT's Pimpari Chinchwad University                                                    | MBA           |
| 19. | Ugale Ashish Anil             | Loknete Shri Dadapatil Pharate College of<br>Pharmacy,Mandavgan Pharata                | M. Pharm      |
| 20. | Wagaskar Pooja<br>Digambar    | Dr. D. Y. Patil , Institute of Pharmaceutical<br>Science and Research,Pune             | M. Pharm      |
| 21. | Waghmare Aarti<br>Dnyandev    | Hon. Shri. Babanrao Pachpute<br>Vichardhara Trust, Group of Institutions,<br>Shrigonda | M. Pharm      |



Page|4

# 2. Allotment Letters of Students

Academic Year: 2023-24

1. Adhav Saloni Sambhaji







#### 2. Adsul Pranali Sadanand





#### 3. Agre Shubham Sampat









#### 4. Belote Avantika Santosh





# 5. Deshmukh Nikita Rajaram





#### 6. Divate Omkar







#### 7. Gangad Vaibhav Laxman







#### 8. Gangawane Shweta Suresh



Learn | Grow | Achieve

Dear Shweta Gangawane,

#### CONGRATULATIONS!!!

We are delighted to inform you that you have been offered admission in School of Management to the MBA Degree Program at Pimpri Chinchwad University, Sate, Maval, Pune. Congratulations on this significant achievement.

Admission for Program MBA in Pharmaceutical Business Management

Duration Two Years Full Time

Total Fee 5, 00,000/-

At the time of joining, the student have to submit original documents (whichever is applicable). Registration fee of Rs.31000/- is received and remaining fees is to be paid as per schedule. Once again, congratulations