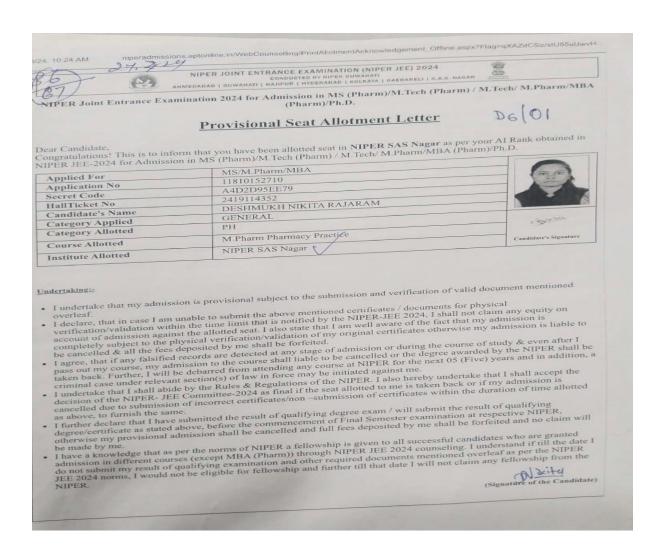

aman           | PECT's Pimpari Chinchwad University                                                    | MBA           |
| 19. | Ugale Ashish Anil             | Loknete Shri Dadapatil Pharate College of<br>Pharmacy,Mandavgan Pharata                | M. Pharm      |
| 20. | Wagaskar Pooja<br>Digambar    | Dr. D. Y. Patil , Institute of Pharmaceutical<br>Science and Research,Pune             | M. Pharm      |
| 21. | Waghmare Aarti<br>Dnyandev    | Hon. Shri. Babanrao Pachpute<br>Vichardhara Trust, Group of Institutions,<br>Shrigonda | M. Pharm      |



Page|4

# 2. Allotment Letters of Students

Academic Year: 2023-24

1. Adhav Saloni Sambhaji







#### 2. Adsul Pranali Sadanand





#### 3. Agre Shubham Sampat









#### 4. Belote Avantika Santosh





# 5. Deshmukh Nikita Rajaram





#### 6. Divate Omkar







#### 7. Gangad Vaibhav Laxman







#### 8. Gangawane Shweta Suresh



Learn | Grow | Achieve

Dear Shweta Gangawane,

#### CONGRATULATIONS!!!

We are delighted to inform you that you have been offered admission in School of Management to the MBA Degree Program at Pimpri Chinchwad University, Sate, Maval, Pune. Congratulations on this significant achievement.

Admission for Program MBA in Pharmaceutical Business Management

Duration Two Years Full Time

Total Fee 5, 00,000/-

At the time of joining, the student have to submit original documents (whichever is applicable). Registration fee of Rs.31000/- is received and remaining fees is to be paid as per schedule. Once again, congratulations on your Admission. We look forward to welcome you to our campus and