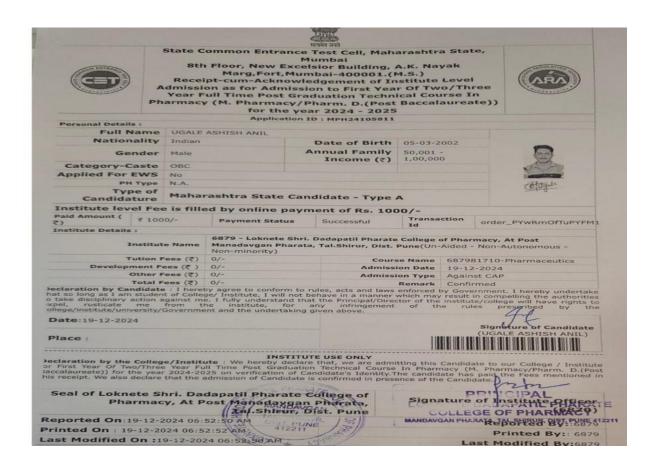

pay Application form fee for UG/PG program will be ₹ 800 (Online) and payment of Registration Fees of Rs. 31,000/- to confirm your admission to the MBA Program (Rs. 1000 application fees + Rs. 30,000 part tuitions fees) to be paid within Seven Days from the receipt of this provisional admission.

Payment mode details are given below:

DD or Cheque should be in favour of Pimpri Chinchwad University

If you have any query you may contact the Admission department at  $+91\,7823815596/+91\,9697967007$ 

Wishing you all the best for an exciting and rewarding academic journey!



Established under Covt. of Maharashtra Act No. V of 2023

Sate, Maval (PMRDA) Dist- Pune, Maharashtra, India Pincode - 412 206

info@pcu.edu.in # www.PCU.edu.in \$\circ\$ +91-202760000





#### 19. Ugale Ashish Anil





#### 20. Wagaskar Pooja Digambar







#### 21. Wagmare Arti Dnyandev