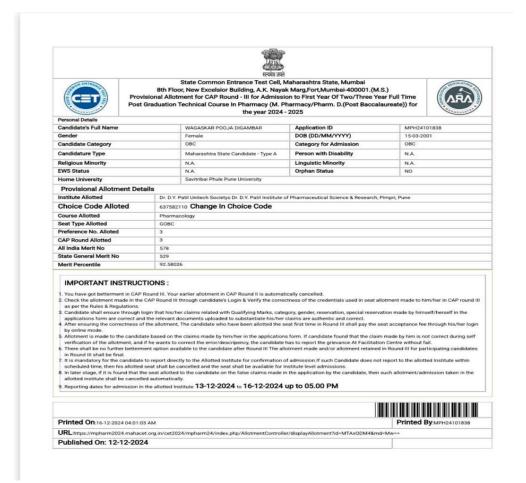

ogram will be ₹ 800 (Online) and payment of Registration Fees of Rs. 31,000/- to confirm your admission to the MBA Program (Rs. 1000 application fees + Rs. 30,000 part tuitions fees) to be paid within Seven Days from the receipt of this provisional admission.

Payment mode details are given below:

DD or Cheque should be in favour of Pimpri Chinchwad University

If you have any query you may contact the Admission department at  $+91\,7823815596/+91\,9697967007$ 

Wishing you all the best for an exciting and rewarding academic journey!



Established under Covt. of Maharashtra Act No. V of 2023

Sate, Maval (PMRDA) Dist- Pune, Maharashtra, India Pincode - 412 206

info@pcu.edu.in # www.PCU.edu.in \$\circ\$ +91-202760000





#### 19. Ugale Ashish Anil





#### 20. Wagaskar Pooja Digambar







#### 21. Wagmare Arti Dnyandev