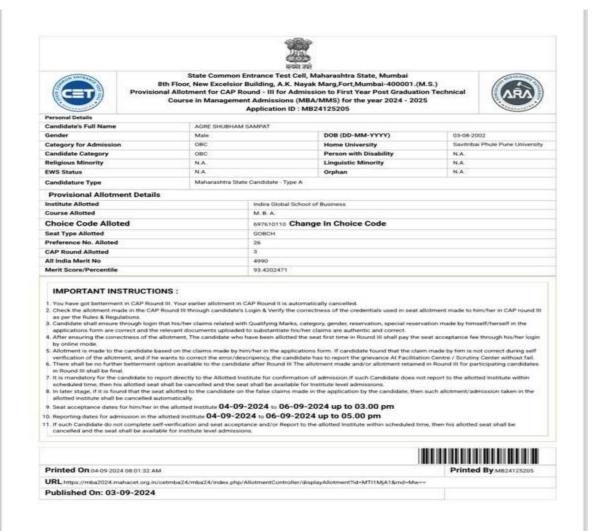

| MBA           |
| 18. | Tonage Aniket Waman           | PECT's Pimpari Chinchwad University                                                    | MBA           |
| 19. | Ugale Ashish Anil             | Loknete Shri Dadapatil Pharate College of<br>Pharmacy,Mandavgan Pharata                | M. Pharm      |
| 20. | Wagaskar Pooja<br>Digambar    | Dr. D. Y. Patil , Institute of Pharmaceutical<br>Science and Research,Pune             | M. Pharm      |
| 21. | Waghmare Aarti<br>Dnyandev    | Hon. Shri. Babanrao Pachpute<br>Vichardhara Trust, Group of Institutions,<br>Shrigonda | M. Pharm      |



Page|4

# 2. Allotment Letters of Students

Academic Year: 2023-24

1. Adhav Saloni Sambhaji







#### 2. Adsul Pranali Sadanand





#### 3. Agre Shubham Sampat









#### 4. Belote Avantika Santosh





# 5. Deshmukh Nikita Rajaram





#### 6. Divate Omkar







#### 7. Gangad Vaibhav Laxman







#### 8. Gangawane Shweta Suresh



Learn | Grow | Achieve

Dear Shweta Gangawane,

#### CONGRATULATIONS!!!

We are delighted to inform you that you have been offered admission in School of Management to the MBA Degree Program at Pimpri Chinchwad University, Sate, Maval, Pune. Congratulations on this significant achievement.

Admission for Program MBA in Pharmaceutical Business Management

Duration Two Years Full Time

Total Fee 5, 00,000/-

At the time of joining, the student have to submit original documents (whichever is applicable). Registration fee of Rs.31000/- is received and remaining fees is to be paid as per schedule. Once again, congratul