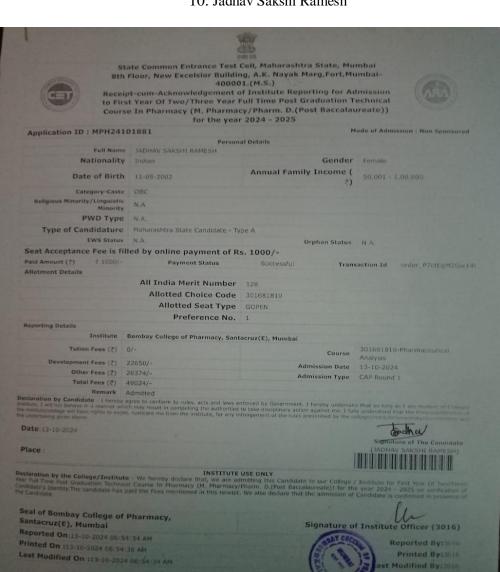

#### 10. Jadhav Sakshi Ramesh

# 1. List of Students Academic Year: 2023-24

| Sr. No. | Name of the student enrolling to higher | Name of the institution joined                                                                        | Name of the programme              |
|---------|-----------------------------------------|-------------------------------------------------------------------------------------------------------|------------------------------------|
|         | education                               |                                                                                                       | admitted to                        |
| 1.      | Adhav Saloni Sambhaji                   | Sinhgad Institute of Business<br>Administration And Research, Pune                                    | MBA                                |
| 2.      | Adsul Pranali Sadanand                  | Sinhgad Technical Education<br>Society,Smt Kashibai Nawale College of<br>Pharmacy ,Kondhwa (Bk) ,Pune | M. Pharm                           |
| 3.      | Agre Shubham Sampat                     | Indira Global School of Business                                                                      | MBA                                |
| 4.      | Belote Avantika Santosh                 | Sinhgad Institute of Business<br>Administration And Research, Pune                                    | MBA                                |
| 5.      | Deshmukh Nikita<br>Rajaram              | NIPER SAS Nagar                                                                                       | Pharmacy<br>Practice (M.<br>Pharm) |
| 6.      | Divate Omkar                            | Dr. D. Y. Patil Dnyan Prasad University<br>school of Pharmaceutical Science and<br>Research, Pune     | MBA                                |
| 7.      | Gangad Vaibhav Laxman                   | Poona College of Pharmacy, Pune                                                                       | M. Pharm                           |
| 8.      | Gangawane Shweta<br>Suresh              | PECT's Pimpari Chinchwad University                                                                   | MBA                                |
| 9.      | Jadhav Ajit Sanjay                      | PECT's Pimpari Chinchwad University                                                                   | MBA                                |
| 10.     | Jadhav Sakshi Ramesh                    | Bombay College of Pharmacy, Mumbai                                                                    | M. Pharm                           |