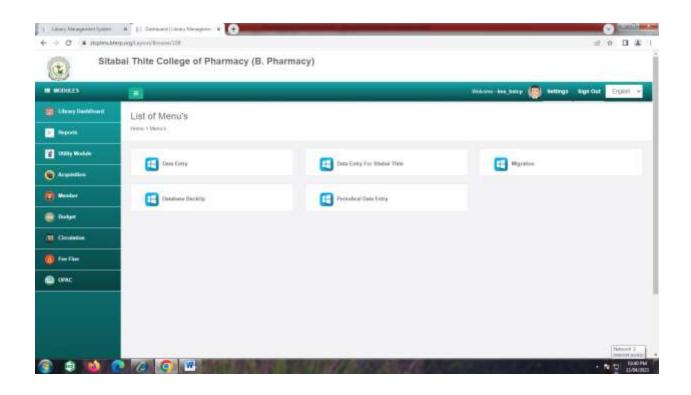

#### 5. Library:

Software/Service Provider: Biyani Technology and VM Edulife Software,

Scope: OPAC, Books issue, returns, online Journals, periodicals, DELNET, NDL etc.

## BIYANI SOFTWARE: LIBRARY & OPAC