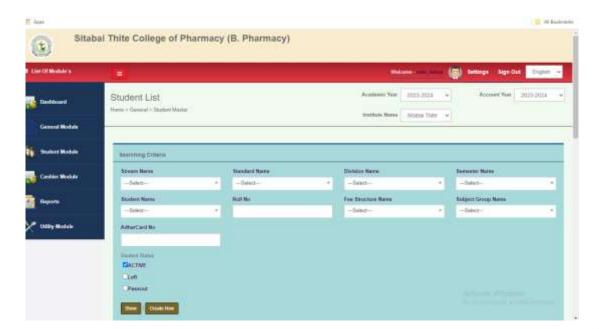

### 3. Student Admission;

Software/Service Provider: VM Edulife Software and Biyani Technology

Scope: Student registration, Student admission details- caste wise, date wise, gender wise, Roll call, LMS, Report generation, Bonafide certificate, etc.

#### VM EDULIFE SOFTWARE: INSTITUTE & STUDENT SUPPORT