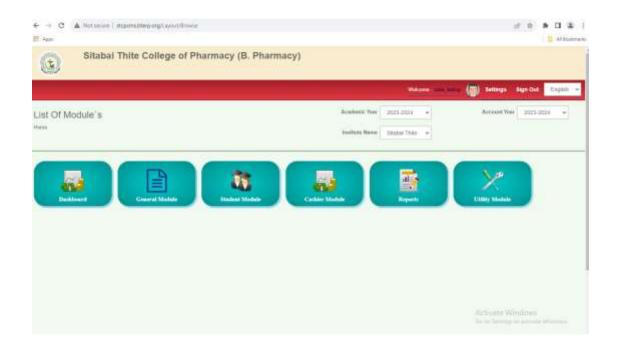

## BIYANI SOFTWARE: ADMINISTRATION

Principal
PRINCIPAL
Sitabal Thite College of Pharmacy
Shirur (Ghodnadi), Dist. Pune