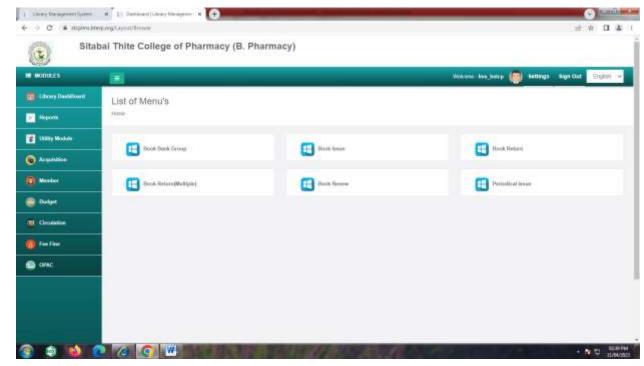

#### 5. Library:

Software/Service Provider: Biyani Technology and VM Edulife Software,

Scope: OPAC, Books issue, returns, online Journals, periodicals, DELNET, NDL etc.

## BIYANI SOFTWARE: LIBRARY & OPAC