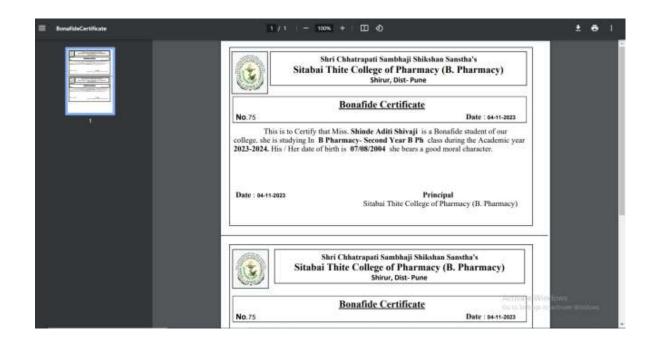

### 3. Student Admission;

Software/Service Provider: VM Edulife Software and Biyani Technology

Scope: Student registration, Student admission details- caste wise, date wise, gender wise, Roll call, LMS, Report generation, Bonafide certificate, etc.

#### VM EDULIFE SOFTWARE: INSTITUTE & STUDENT SUPPORT