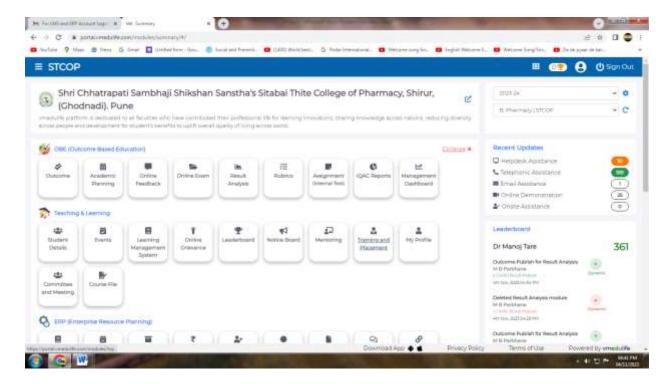

tware/Service Provider: VM Edulife Software, Savitribai Phule Pune University

Scope: Online exam options, assignments, Form filling etc.

#### 5. Library:

Software/Service Provider: Biyani Technology and VM Edulife Software,

Scope: OPAC, Books issue, returns, online Journals, periodicals, DELNET, NDL etc.

# 6. Tally:

Software/Service Provider: Software

Scope: Accounting

## 7. E-Notice board:

Software/Service Provider: College Website

Scope: All notices and instructions, achievements are displayed.





## BIYANI SOFTWARE: ADMINISTRATION







Principal
PRINCIPAL
Sitabal Thite College of Pharmacy
Shirur (Ghodnadi), Dist. Pune

#### BIYANI SOFTWARE: FINANCE









## BIYANI SOFTWARE: LIBRARY & OPAC

























#### VM EDULIFE SOFTWARE: INSTITUTE & STUDENT SUPPORT















## COLLEGE WEBSITE