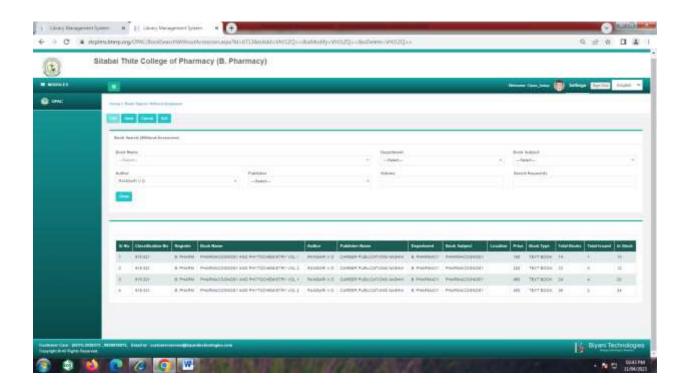

#### 5. Library:

Software/Service Provider: Biyani Technology and VM Edulife Software,

Scope: OPAC, Books issue, returns, online Journals, periodicals, DELNET, NDL etc.

## BIYANI SOFTWARE: LIBRARY & OPAC