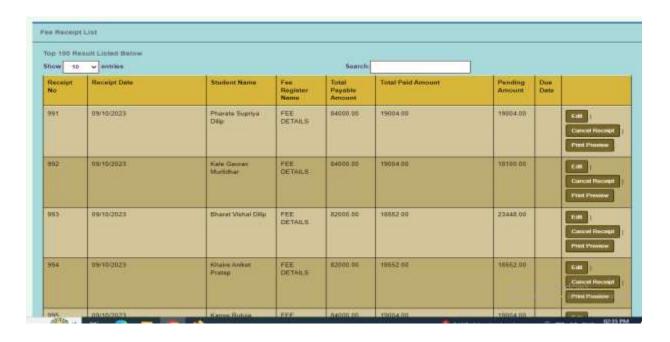

#### 2. Finance and Accounts:

Software/Service Provider: Biyani Technology

Scope: Handling of Accounts & Finance of Institute

#### BIYANI SOFTWARE: FINANCE