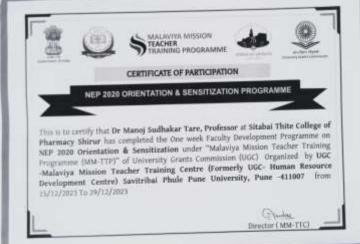

| Year    | Name of the         | Designation         | Title of the FDP /MDP/ professional development /                                             | Dates (from-to) (DD-MM-  |
|---------|---------------------|---------------------|-----------------------------------------------------------------------------------------------|--------------------------|
| Year    | participant         |                     | administrative training program                                                               | YYYY)                    |
| 2023-24 | Dr. M. S. Tare      | Professor           | NEP 2020 Orientation and Sensitization Programme                                              | 15/12/2023 to 29/12/2023 |
| 2023-24 | Dr. A.S. Lunkad     | Asst. Professor     | Personality Development for Teachers                                                          | 01/12/2023 to 08/12/2023 |
| 2023-24 | Ms. Bidave B.B.     | Asst. Professor     | Indian Knowledge System                                                                       | 08/04/2024 to 13/04/2024 |
| 2023-24 | Ms S. R. Zade       | Assistant Professor | Innovation Learning and Research In Pharmaceutical<br>Sector A                                | 13/04/24 to 18/04/2024   |
| 2023-24 | Ms.B.B.Talole       | Assistant Professor | Nanotechnology & its Applications                                                             | 22/04/2024 to 26/04/2024 |
| 2023-24 | Ms.B.B.Talole       | Assistant Professor | Innovation Learning and Research In Pharmaceutical<br>Sector A                                | 13/04/24 to 18/04/2024   |
| 2023-24 | Ms Mhaske S.A.      | Assistant Professor | Genetic Engineering & Applications (12 weeks FDP)                                             | Jul-Oct 2023             |
| 2023-24 | Ms Mhaske S.A.      | Assistant Professor | Innovative and Quality teaching and learning in HEIs                                          | 11/12/2023 to 19/12/2023 |
| 2023-24 | Ms Mhaske S.A.      | Assistant Professor | Art of Research                                                                               | 04/12/2023 to06/12/2023  |
| 2023-24 | Ms Mhaske S.A.      | Assistant Professor | Leadership Skills and Team Building Strategies For<br>Teachers                                | 15/12/2023 to 16/12/2023 |
| 2023-24 | Ms Sonawane M.D.    | Assistant Professor | Art of Research                                                                               | 08/01/2024 to 12/01/2024 |
| 2023-24 | Ms Sonawane M.D.    | Assistant Professor | Innovative and Quality teaching and learning in HEIs                                          | 20/05/2024 to 31/05/2024 |
| 2023-24 | Ms. Narhe Nikita C. | Asst. Professor     | Innovative and Quality teaching and learning in HEIs                                          | 20/05/2024 to 31/05/2024 |
| 2023-24 | Ms S. R. Zade       | Assistant Professor | Recent perspective in Nanomedicine                                                            | 06 to 07-03-2024         |
| 2023-24 | Ms S. R. Zade       | Assistant Professor | hands on Training Programme on Design of<br>Experiments in Pharmaceutical Product Development | 02 to 03-02-2024         |
| 2023-24 | Ms.P. B. Wanjul     | Assistant Professor | Indian Knowledge System                                                                       | 08/04/2024 to 13/04/2024 |