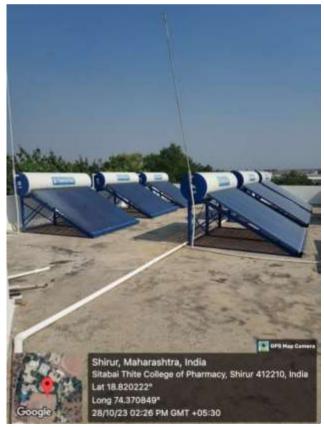

7.1.2 - The Institution has facilities for alternate sources of energy and energy conservation measures

- 1. Solar energy
- 2. Biogas plant
- 3. Wheeling to the Grid
- 4. Sensor-based energy conservation
- 5. Use of LED bulbs/ power efficient equipment

## 7.1.2 Alternative Source of Energy and Energy Conservation Measures SOLAR ENERGY