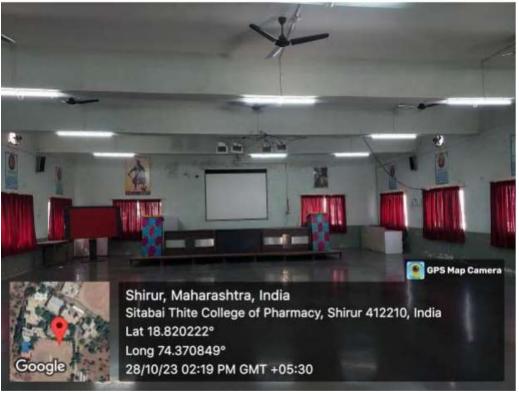

## NAAC ACCREDATED (B++ GRADE) SHRI CHHATRAPATI SAMBHAJI SHIKSHAN SANSTHA'S

## SITABAI THITE COLLEGE OF PHARMACY

Approved by, PCI, DTE,

Affiliated to Savitribai Phule Pune University (ID No. PU/PN/Pharma/174/2001)



Dhananjay N.Thite B.E.(Computer) Secretary Dwarkadas Baheti M.Pharm, Ph.D. Principal Late Bapusaheb Thite
Ex. State Home Minister (Mah.)
Ex.Member of Parlament (Baramati)
Founder President

7.1.2 - The Institution has facilities for alternate sources of energy and energy conservation measures

- 1. Solar energy
- 2. Biogas plant
- 3. Wheeling to the Grid
- 4. Sensor-based energy conservation
- 5. Use of LED bulbs/ power efficient equipment

## 7.1.2 Alternative Source of Energy and Energy Conservation Measures SOLAR ENERGY









## LED BULBS AND TUBE LIGHTS