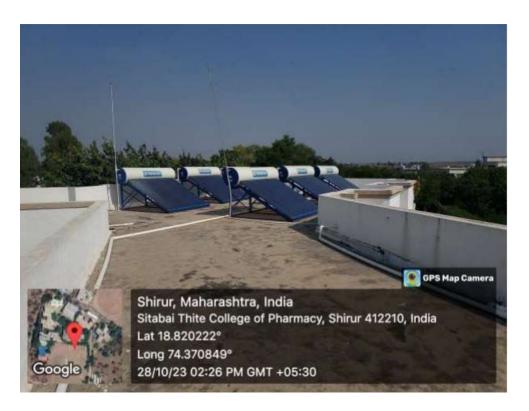

7.1.2 - The Institution has facilities for alternate sources of energy and energy conservation measures

- 1. Solar energy
- 2. Biogas plant
- 3. Wheeling to the Grid
- 4. Sensor-based energy conservation
- 5. Use of LED bulbs/ power efficient equipment

## 7.1.2 Alternative Source of Energy and Energy Conservation Measures SOLAR ENERGY