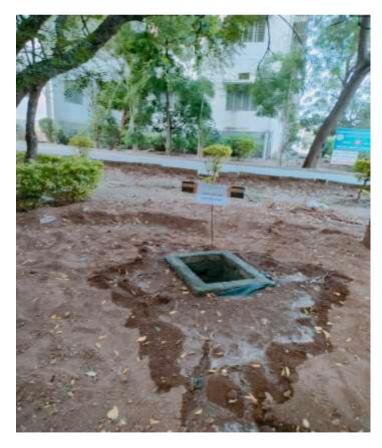

- 7.1.4 Water conservation facilities available in the Institution:
- 1. Rain water harvesting
- 2. Bore well /Open well recharge
- 3. Construction of tanks and bunds
- 4. Waste water recycling
- 5. Maintenance of water bodies and distribution system in the campus

## **Rain Water Harvesting**