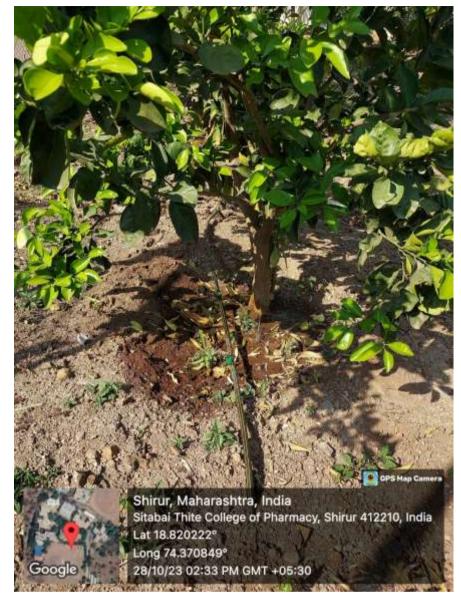

I SAMBHAJI SHIKSHAN SANSTHA'S SITABAI THITE COLLEGE OF PHARMAC

Approved by, PCI, DTE, Affiliated to Savitribai Phule Pune University (ID No. PU/PN/Pharma/174/2001)

Dr. Rajendra N. Thite MA (Sociology, Indology), MBA, Ph.D. President Dhananjay N.Thite B.E.(Computer) Secretary Dwarkadas Baheti M.Pharm, Ph.D. Principal Late Bapusaheb Thite Ex. State Home Minister (Mah.) Ex.Member of Parlament (Baramati) Founder President

- 7.1.4 Water conservation facilities available in the Institution:
- 1. Rain water harvesting
- 2. Bore well /Open well recharge
- 3. Construction of tanks and bunds
- 4. Waste water recycling
- 5. Maintenance of water bodies and distribution system in the campus

## **Rain Water Harvesting**









## Sewage Treatment Plant









## Waste Water Recycling in campus