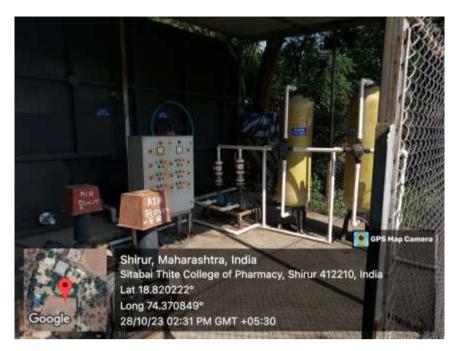

NAAC ACCREDATED (B++ GRADE) SHRI CHHATRAPATI SAMBHAJI SHIKSHAN SANSTHA'S SITABAI THITE COLLEGE OF PHARMAC

Approved by, PCI, DTE, Affiliated to Savitribai Phule Pune University (ID No. PU/PN/Pharma/174/2001)

Dr. Rajendra N. Thite MA (Sociology, Indology), MBA, Ph.D. President Dhananjay N.Thite B.E.(Computer) Secretary Dwarkadas Baheti M.Pharm, Ph.D. Principal Late Bapusaheb Thite Ex. State Home Minister (Mah.) Ex.Member of Parlament (Baramati) Founder President

- 7.1.4 Water conservation facilities available in the Institution:
- 1. Rain water harvesting
- 2. Bore well /Open well recharge
- 3. Construction of tanks and bunds
- 4. Waste water recycling
- 5. Maintenance of water bodies and distribution system in the campus

## **Rain Water Harvesting**









## Sewage Treatment Plant









## Waste Water Recycling in campus