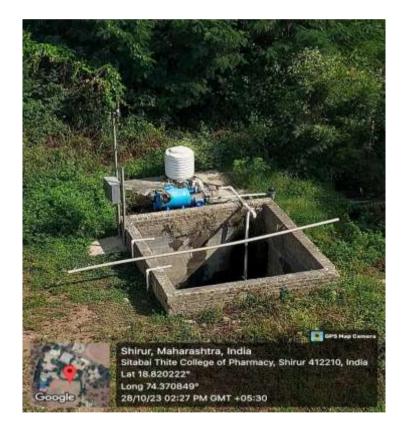

AAC ACCREDATED (B++ GRADE) SHRI CHHATRAPATI SAMBHAJI SHIKSHAN SANSTHA'S SITABAI THITE COLLEGE OF PHARMAC

Approved by, PCI, DTE, Affiliated to Savitribai Phule Pune University (ID No. PU/PN/Pharma/174/2001)

Dr. Rajendra N. Thite MA (Sociology, Indology), MBA, Ph.D. President Dhananjay N.Thite B.E.(Computer) Secretary Dwarkadas Baheti M.Pharm, Ph.D. Principal Late Bapusaheb Thite Ex. State Home Minister (Mah.) Ex.Member of Parlament (Baramati) Founder President

- 7.1.4 Water conservation facilities available in the Institution:
- 1. Rain water harvesting
- 2. Bore well /Open well recharge
- 3. Construction of tanks and bunds
- 4. Waste water recycling
- 5. Maintenance of water bodies and distribution system in the campus

## **Rain Water Harvesting**









## Sewage Treatment Plant









## Waste Water Recycling in campus