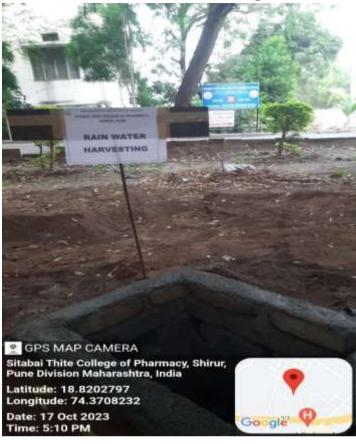

- 7.1.4 Water conservation facilities available in the Institution:
- 1. Rain water harvesting
- 2. Bore well /Open well recharge
- 3. Construction of tanks and bunds
- 4. Waste water recycling
- 5. Maintenance of water bodies and distribution system in the campus

## **Rain Water Harvesting**