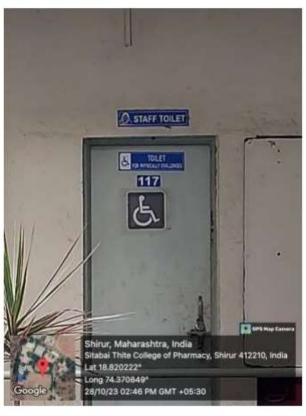

(Sociology, Indology), MBA, Ph.D. President Dhananjay N.Thite B.E.(Computer) Secretary Dwarkadas Baheti M.Pharm, Ph.D. Principal Late Bapusaheb Thite
Ex. State Home Minister (Mah.)
Ex.Member of Parlament (Baramati)
Founder President

#### 7.1.7

The Institution has disabled-friendly, barrier free environment

- 1. Built environment with ramps/lifts for easy access to classrooms.
- 2. Disabled-friendly washrooms
- 3. Signage including tactile path, lights, display boards and signposts
- 4. Assistive technology and facilities for persons with disabilities (Divyangjan) accessible website, screen reading software, mechanized equipment
- 5. Provision for enquiry and information: Human assistance, reader,

# Disabled Friendly, Barrier free environment Ramps













### Divyangjan Toilet











### PHOTOGRAPH OF WHEEL CHAIR