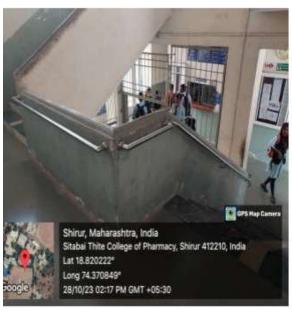

#### 7.1.7

The Institution has disabled-friendly, barrier free environment

- 1. Built environment with ramps/lifts for easy access to classrooms.
- 2. Disabled-friendly washrooms
- 3. Signage including tactile path, lights, display boards and signposts
- 4. Assistive technology and facilities for persons with disabilities (Divyangjan) accessible website, screen reading software, mechanized equipment
- 5. Provision for enquiry and information: Human assistance, reader,

# Disabled Friendly, Barrier free environment Ramps