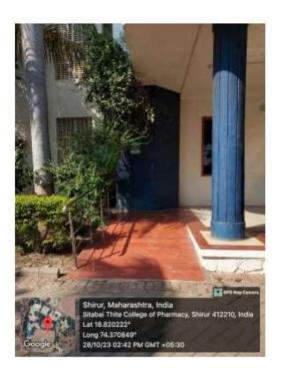

#### 7.1.7

The Institution has disabled-friendly, barrier free environment

- 1. Built environment with ramps/lifts for easy access to classrooms.
- 2. Disabled-friendly washrooms
- 3. Signage including tactile path, lights, display boards and signposts
- 4. Assistive technology and facilities for persons with disabilities (Divyangjan) accessible website, screen reading software, mechanized equipment
- 5. Provision for enquiry and information: Human assistance, reader,

# Disabled Friendly, Barrier free environment Ramps