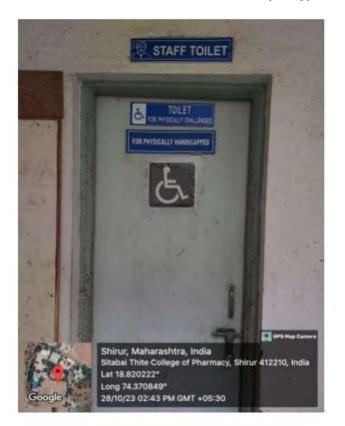

A (Sociology, Indology), MBA, Ph.D. President Dhananjay N.Thite B.E.(Computer) Secretary Dwarkadas Baheti M.Pharm, Ph.D. Principal Late Bapusaheb Thite
Ex. State Home Minister (Mah.)
Ex.Member of Parlament (Baramati)
Founder President

#### 7.1.7

The Institution has disabled-friendly, barrier free environment

- 1. Built environment with ramps/lifts for easy access to classrooms.
- 2. Disabled-friendly washrooms
- 3. Signage including tactile path, lights, display boards and signposts
- 4. Assistive technology and facilities for persons with disabilities (Divyangjan) accessible website, screen reading software, mechanized equipment
- 5. Provision for enquiry and information: Human assistance, reader,

# Disabled Friendly, Barrier free environment Ramps













### Divyangjan Toilet











### PHOTOGRAPH OF WHEEL CHAIR