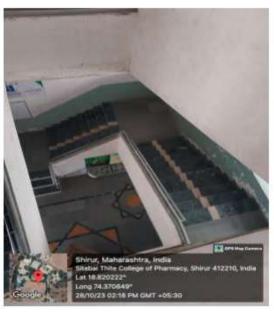

#### 7.1.7

The Institution has disabled-friendly, barrier free environment

- 1. Built environment with ramps/lifts for easy access to classrooms.
- 2. Disabled-friendly washrooms
- 3. Signage including tactile path, lights, display boards and signposts
- 4. Assistive technology and facilities for persons with disabilities (Divyangjan) accessible website, screen reading software, mechanized equipment
- 5. Provision for enquiry and information: Human assistance, reader,

# Disabled Friendly, Barrier free environment Ramps