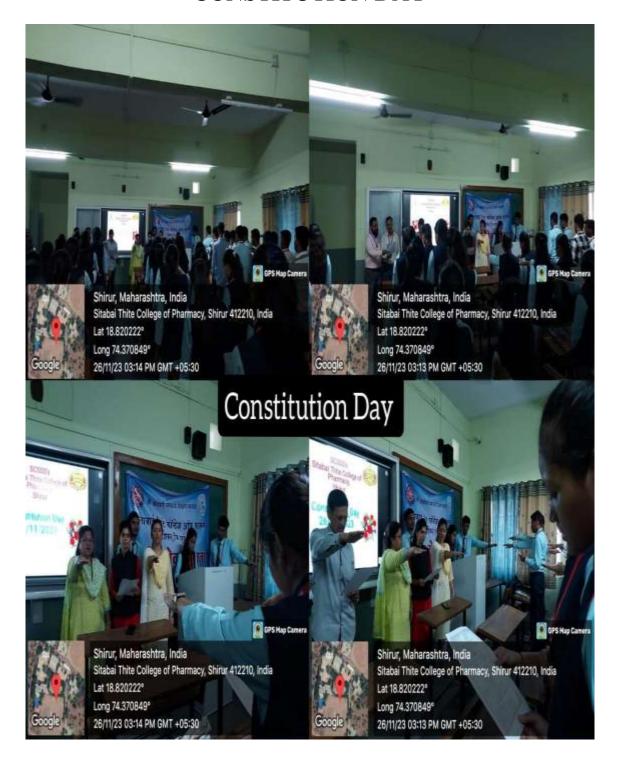

SITABAI THITE COLLEGE OF PHARMACY

Approved by, PCI, DTE,

Affiliated to Savitribai Phule Pune University (ID No. PU/PN/Pharma/174/2001)

Dr. Rajendra N. Thite MA (Sociology, Indology), MBA, Ph.D. President Dhananjay N.Thite B.E.(Computer) Secretary Dwarkadas Baheti M.Pharm, Ph.D. Principal Late Bapusaheb Thite
Ex. State Home Minister (Mah.)
Ex.Member of Parlament (Baramati)
Founder President

**Various Initiatives and Activities** 

# Activity: Tree Plantation Nature of Activity: Duty and Responsibilities of citizen













#### KARGIL VIJAY DIWAS











# **CLEANING DRIVE**







## INDEPENDENCE DAY











## REPUBLIC DAY











# MERI MATI MERADESH







#### WORLD PHARMACIST DAY







# GANDHI JAYANTI







#### NATIONAL UNITY DAY







#### **CONSTITUTION DAY**







# **VOTER REGISTRATION CAMP**







# MARATHI BHASHA DIN









# सीताबाई थिटे कॉलेज ऑफ फार्मसी शिरूर

"मराठी भाषा संवर्धन पंधरवडा "

# अंतर्गत निबंध स्पर्धा दि. २७ जानेवारी २०२४