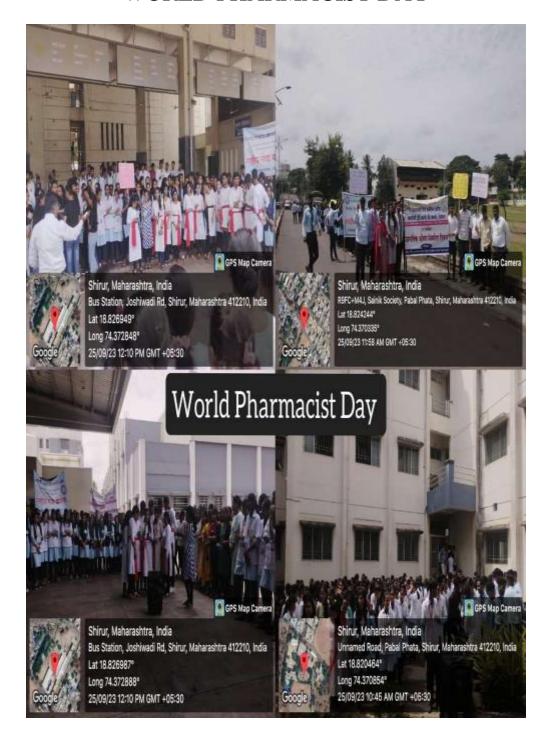

#### NAAC ACCREDATED (B++ GRADE)

SHRI CHHATRAPATI SAMBHAJI SHIKSHAN SANSTHA'S

## SITABAI THITE COLLEGE OF PHARMACY

Approved by, PCI, DTE,

Affiliated to Savitribai Phule Pune University (ID No. PU/PN/Pharma/174/2001)

Dr. Rajendra N. Thite MA (Sociology, Indology), MBA, Ph.D. President Dhananjay N.Thite B.E.(Computer) Secretary Dwarkadas Baheti M.Pharm, Ph.D. Principal Late Bapusaheb Thite
Ex. State Home Minister (Mah.)
Ex.Member of Parlament (Baramati)
Founder President

**Various Initiatives and Activities** 

# Activity: Tree Plantation Nature of Activity: Duty and Responsibilities of citizen













#### KARGIL VIJAY DIWAS











# **CLEANING DRIVE**







## INDEPENDENCE DAY











## REPUBLIC DAY











# MERI MATI MERADESH







#### WORLD PHARMACIST DAY







# GANDHI JAYANTI







#### NATIONAL UNITY DAY







#### **CONSTITUTION DAY**







# **VOTER REGISTRATION CAMP**







# MARATHI BHASHA DIN









# सीताबाई थिटे कॉलेज ऑफ फार्मसी शिरूर

"मराठी भाषा संवर्धन पंधरवडा "

# अंतर्गत निबंध स्पर्धा दि. २७ जानेवारी २०२४