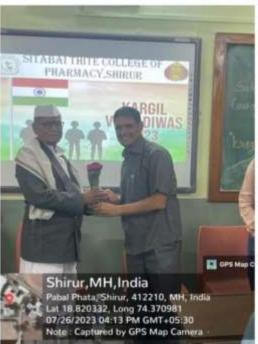

iding an inclusive environment i.e., tolerance and harmony towards cultural, regional, linguistic, communal, socioeconomic and other diversities







#### NAAC ACCREDATED (B++ GRADE)

SHRI CHHATRAPATI SAMBHAJI SHIKSHAN SANSTHA'S

## SITABAI THITE COLLEGE OF PHARMACY

Approved by, PCI, DTE,

Affiliated to Savitribai Phule Pune University (ID No. PU/PN/Pharma/174/2001)

Dr. Rajendra N. Thite MA (Sociology, Indology), MBA, Ph.D. President Dhananjay N.Thite B.E.(Computer) Secretary Dwarkadas Baheti M.Pharm, Ph.D. Principal Late Bapusaheb Thite
Ex. State Home Minister (Mah.)
Ex.Member of Parlament (Baramati)
Founder President

**Various Initiatives and Activities** 

# Activity: Tree Plantation Nature of Activity: Duty and Responsibilities of citizen













#### KARGIL VIJAY DIWAS











# **CLEANING DRIVE**







## INDEPENDENCE DAY











## REPUBLIC DAY











# MERI MATI MERADESH







#### WORLD PHARMACIST DAY







# GANDHI JAYANTI







#### NATIONAL UNITY DAY







#### **CONSTITUTION DAY**







# **VOTER REGISTRATION CAMP**







# MARATHI BHASHA DIN









# सीताबाई थिटे कॉलेज ऑफ फार्मसी शिरूर

"मराठी भाषा संवर्धन पंधरवडा "

# अंतर्गत निबंध स्पर्धा दि. २७ जानेवारी २०२४