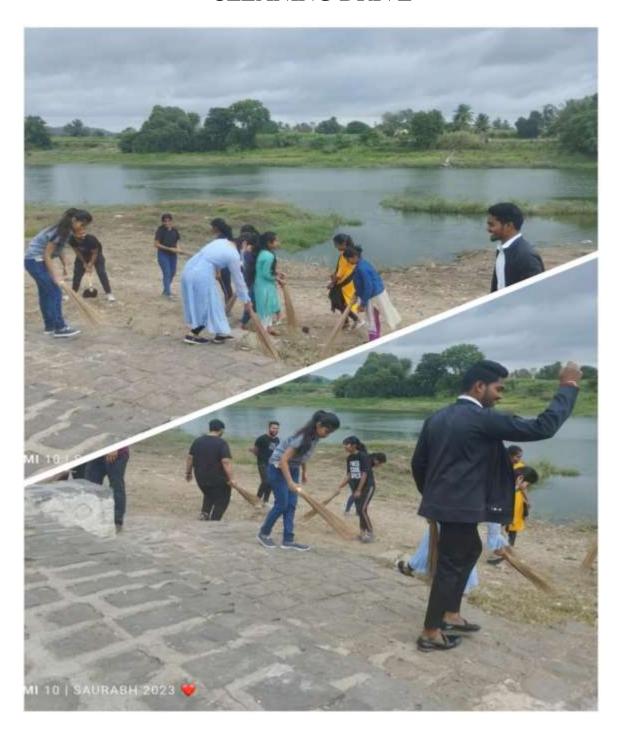

nt i.e., tolerance and harmony towards cultural, regional, linguistic, communal, socioeconomic and other diversities







#### NAAC ACCREDATED (B++ GRADE)

SHRI CHHATRAPATI SAMBHAJI SHIKSHAN SANSTHA'S

## SITABAI THITE COLLEGE OF PHARMACY

Approved by, PCI, DTE,

Affiliated to Savitribai Phule Pune University (ID No. PU/PN/Pharma/174/2001)

Dr. Rajendra N. Thite MA (Sociology, Indology), MBA, Ph.D. President Dhananjay N.Thite B.E.(Computer) Secretary Dwarkadas Baheti M.Pharm, Ph.D. Principal Late Bapusaheb Thite
Ex. State Home Minister (Mah.)
Ex.Member of Parlament (Baramati)
Founder President

**Various Initiatives and Activities** 

# Activity: Tree Plantation Nature of Activity: Duty and Responsibilities of citizen













#### KARGIL VIJAY DIWAS











# **CLEANING DRIVE**







## INDEPENDENCE DAY











## REPUBLIC DAY











# MERI MATI MERADESH







#### WORLD PHARMACIST DAY







# GANDHI JAYANTI







#### NATIONAL UNITY DAY







#### **CONSTITUTION DAY**







# **VOTER REGISTRATION CAMP**







# MARATHI BHASHA DIN









# सीताबाई थिटे कॉलेज ऑफ फार्मसी शिरूर

"मराठी भाषा संवर्धन पंधरवडा "

# अंतर्गत निबंध स्पर्धा दि. २७ जानेवारी २०२४