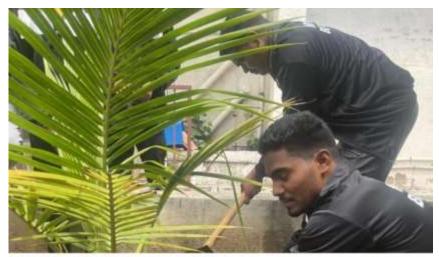

# Activity: Tree Plantation Nature of Activity: Duty and Responsibilities of citizen