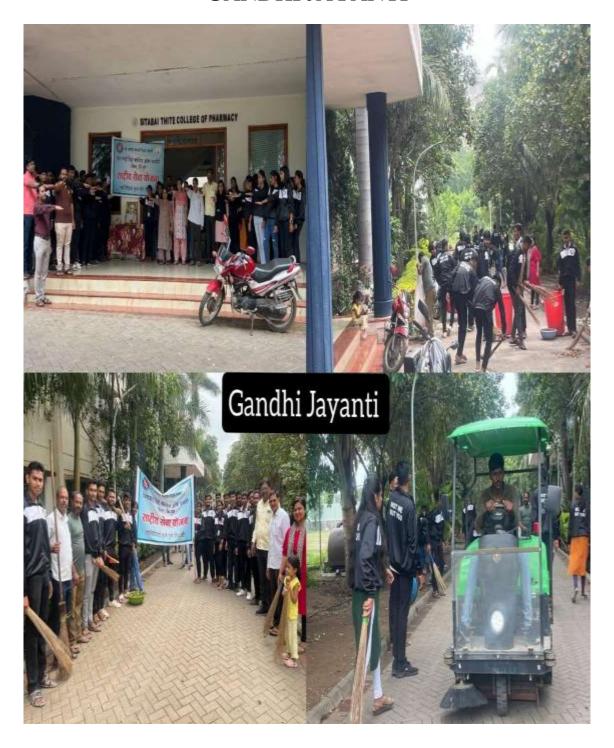

D (B++ GRADE)

SHRI CHHATRAPATI SAMBHAJI SHIKSHAN SANSTHA'S

## SITABAI THITE COLLEGE OF PHARMACY

Approved by, PCI, DTE,

Affiliated to Savitribai Phule Pune University (ID No. PU/PN/Pharma/174/2001)

Dr. Rajendra N. Thite MA (Sociology, Indology), MBA, Ph.D. President Dhananjay N.Thite B.E.(Computer) Secretary Dwarkadas Baheti M.Pharm, Ph.D. Principal Late Bapusaheb Thite
Ex. State Home Minister (Mah.)
Ex.Member of Parlament (Baramati)
Founder President

**Various Initiatives and Activities** 

# Activity: Tree Plantation Nature of Activity: Duty and Responsibilities of citizen













#### KARGIL VIJAY DIWAS











# **CLEANING DRIVE**







## INDEPENDENCE DAY











## REPUBLIC DAY











# MERI MATI MERADESH







#### WORLD PHARMACIST DAY







# GANDHI JAYANTI







#### NATIONAL UNITY DAY







#### **CONSTITUTION DAY**







# **VOTER REGISTRATION CAMP**







# MARATHI BHASHA DIN









# सीताबाई थिटे कॉलेज ऑफ फार्मसी शिरूर

"मराठी भाषा संवर्धन पंधरवडा "

# अंतर्गत निबंध स्पर्धा दि. २७ जानेवारी २०२४