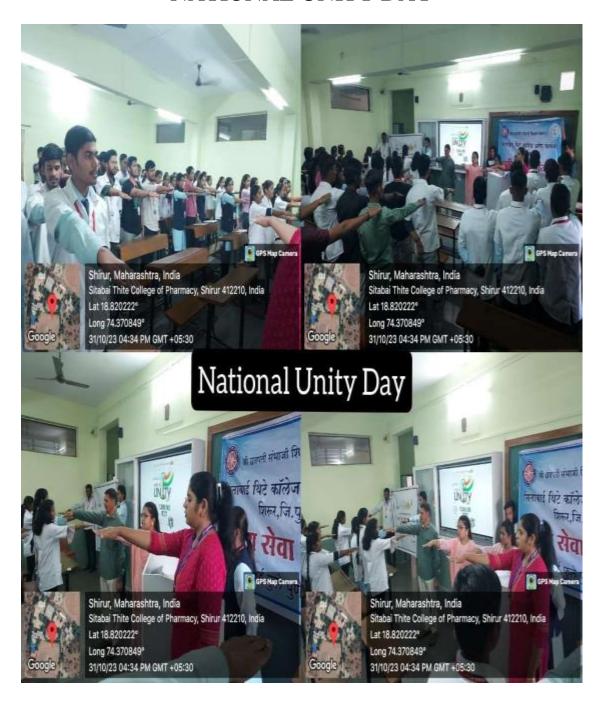

SAMBHAJI SHIKSHAN SANSTHA'S

## SITABAI THITE COLLEGE OF PHARMACY

Approved by, PCI, DTE,

Affiliated to Savitribai Phule Pune University (ID No. PU/PN/Pharma/174/2001)

Dr. Rajendra N. Thite MA (Sociology, Indology), MBA, Ph.D. President Dhananjay N.Thite B.E.(Computer) Secretary Dwarkadas Baheti M.Pharm, Ph.D. Principal Late Bapusaheb Thite
Ex. State Home Minister (Mah.)
Ex.Member of Parlament (Baramati)
Founder President

**Various Initiatives and Activities** 

# Activity: Tree Plantation Nature of Activity: Duty and Responsibilities of citizen













#### KARGIL VIJAY DIWAS











# **CLEANING DRIVE**







## INDEPENDENCE DAY











## REPUBLIC DAY











# MERI MATI MERADESH







#### WORLD PHARMACIST DAY







# GANDHI JAYANTI







#### NATIONAL UNITY DAY







#### **CONSTITUTION DAY**







# **VOTER REGISTRATION CAMP**







# MARATHI BHASHA DIN









# सीताबाई थिटे कॉलेज ऑफ फार्मसी शिरूर

"मराठी भाषा संवर्धन पंधरवडा "

# अंतर्गत निबंध स्पर्धा दि. २७ जानेवारी २०२४