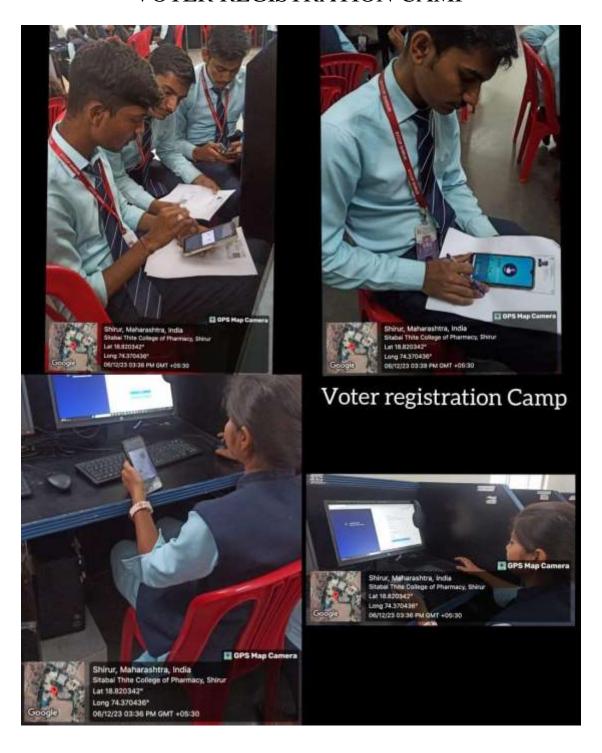

proved by, PCI, DTE,

Affiliated to Savitribai Phule Pune University (ID No. PU/PN/Pharma/174/2001)

Dr. Rajendra N. Thite MA (Sociology, Indology), MBA, Ph.D. President Dhananjay N.Thite B.E.(Computer) Secretary Dwarkadas Baheti M.Pharm, Ph.D. Principal Late Bapusaheb Thite
Ex. State Home Minister (Mah.)
Ex.Member of Parlament (Baramati)
Founder President

**Various Initiatives and Activities** 

# Activity: Tree Plantation Nature of Activity: Duty and Responsibilities of citizen













#### KARGIL VIJAY DIWAS











# **CLEANING DRIVE**







## INDEPENDENCE DAY











## REPUBLIC DAY











# MERI MATI MERADESH







#### WORLD PHARMACIST DAY







# GANDHI JAYANTI







#### NATIONAL UNITY DAY







#### **CONSTITUTION DAY**







# **VOTER REGISTRATION CAMP**







# MARATHI BHASHA DIN









# सीताबाई थिटे कॉलेज ऑफ फार्मसी शिरूर

"मराठी भाषा संवर्धन पंधरवडा "

# अंतर्गत निबंध स्पर्धा दि. २७ जानेवारी २०२४