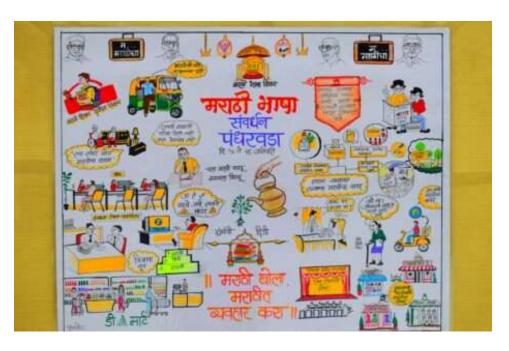

# MARATHI BHASHA DIN

# सीताबाई थिटे कॉलेज ऑफ फार्मसी शिरूर

"मराठी भाषा संवर्धन पंधरवडा "

# अंतर्गत निबंध स्पर्धा दि. २७ जानेवारी २०२४