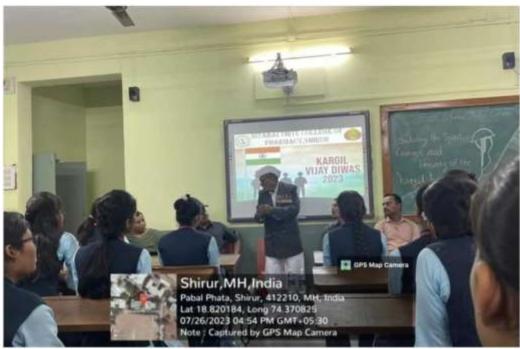

providing an inclusive environment i.e., tolerance and harmony towards cultural, regional, linguistic, communal, socioeconomic and other diversities







#### NAAC ACCREDATED (B++ GRADE)

SHRI CHHATRAPATI SAMBHAJI SHIKSHAN SANSTHA'S

## SITABAI THITE COLLEGE OF PHARMACY

Approved by, PCI, DTE,

Affiliated to Savitribai Phule Pune University (ID No. PU/PN/Pharma/174/2001)

Dr. Rajendra N. Thite MA (Sociology, Indology), MBA, Ph.D. President Dhananjay N.Thite B.E.(Computer) Secretary Dwarkadas Baheti M.Pharm, Ph.D. Principal Late Bapusaheb Thite
Ex. State Home Minister (Mah.)
Ex.Member of Parlament (Baramati)
Founder President

**Various Initiatives and Activities** 

# Activity: Tree Plantation Nature of Activity: Duty and Responsibilities of citizen













#### KARGIL VIJAY DIWAS











# **CLEANING DRIVE**







## INDEPENDENCE DAY











## REPUBLIC DAY











# MERI MATI MERADESH







#### WORLD PHARMACIST DAY







# GANDHI JAYANTI







#### NATIONAL UNITY DAY







#### **CONSTITUTION DAY**







# **VOTER REGISTRATION CAMP**







# MARATHI BHASHA DIN









# सीताबाई थिटे कॉलेज ऑफ फार्मसी शिरूर

"मराठी भाषा संवर्धन पंधरवडा "

# अंतर्गत निबंध स्पर्धा दि. २७ जानेवारी २०२४