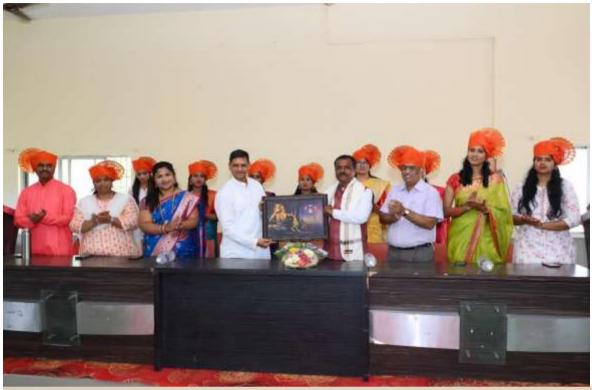

TE COLLEGE OF PHARMACY

Approved by, PCI, DTE,

Affiliated to Savitribai Phule Pune University (ID No. PU/PN/Pharma/174/2001)



Dr. Rajendra N. Thite MA (Sociology, Indology), MBA, Ph.D. President Dhananjay N.Thite B.E.(Computer) Secretary Dwarkadas Baheti M.Pharm, Ph.D. Principal Late Bapusaheb Thite
Ex. State Home Minister (Mah.)
Ex.Member of Parlament (Baramati)
Founder President

**VARIOUS INITIATIVES AND ACTIVITIES** 

### **VARIOUS INITIATIVES AND ACTIVITIES**

### **CONSTITUTION DAY**







## **VOTER REGISTRATION CAMP**







### **TEACHERS DAY**







## GANDHI JAYANTI







### **HUMAN RIGHTS WORKSHOP**







#### NATIONAL UNITY DAY







### SAVITRIBAI PHULE JAYANTI









#### JIJAU MATA JAYANTI AND SWAMI VIVEKANAND JAYANTI







# CHATRAPATI SHIVAJI MAHARAJ JAYANTI















### WOMEN'S DAY