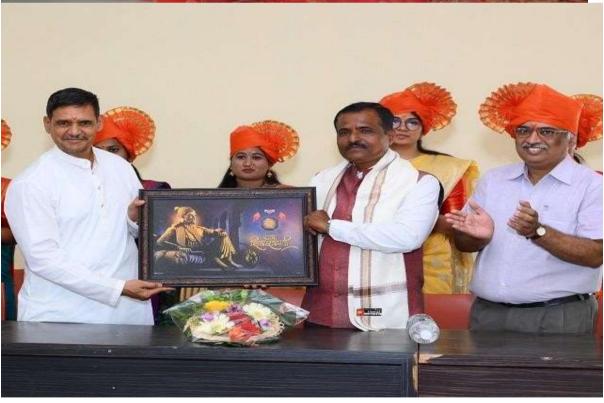

COLLEGE OF PHARMACY

Approved by, PCI, DTE,

Affiliated to Savitribai Phule Pune University (ID No. PU/PN/Pharma/174/2001)



Dr. Rajendra N. Thite MA (Sociology, Indology), MBA, Ph.D. President Dhananjay N.Thite B.E.(Computer) Secretary Dwarkadas Baheti M.Pharm, Ph.D. Principal Late Bapusaheb Thite
Ex. State Home Minister (Mah.)
Ex.Member of Parlament (Baramati)
Founder President

**VARIOUS INITIATIVES AND ACTIVITIES** 

### **VARIOUS INITIATIVES AND ACTIVITIES**

### **CONSTITUTION DAY**







## **VOTER REGISTRATION CAMP**







### **TEACHERS DAY**







## GANDHI JAYANTI







### **HUMAN RIGHTS WORKSHOP**







#### NATIONAL UNITY DAY







### SAVITRIBAI PHULE JAYANTI









#### JIJAU MATA JAYANTI AND SWAMI VIVEKANAND JAYANTI







# CHATRAPATI SHIVAJI MAHARAJ JAYANTI















### WOMEN'S DAY