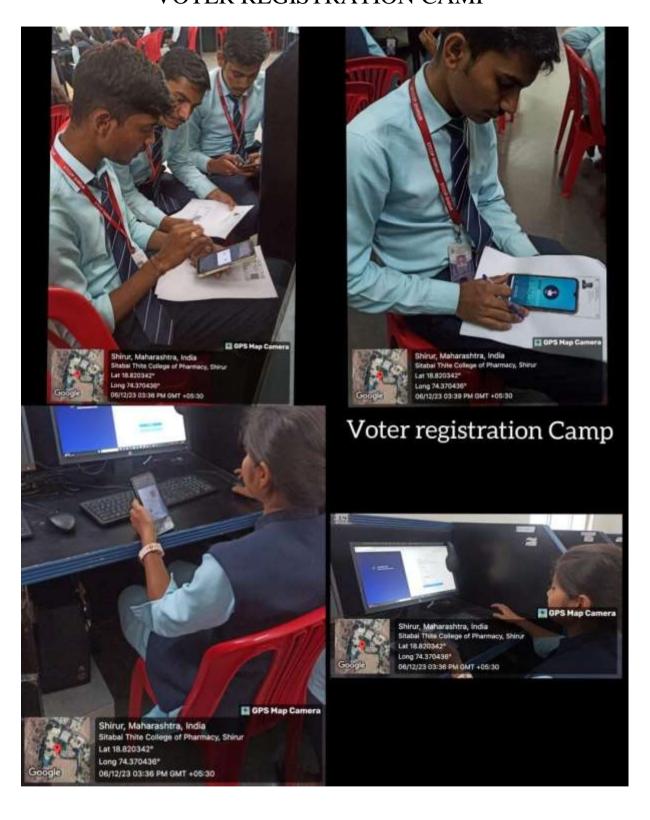

ident

7.1.9 Sensitization of students and employees of the Institution to the constitutional obligations: values, rights, duties and responsibilities of citizens.



#### NAAC ACCREDATED (B++ GRADE)

SHRI CHHATRAPATI SAMBHAJI SHIKSHAN SANSTHA'S

#### SITABAI THITE COLLEGE OF PHARMACY

Approved by, PCI, DTE,

Affiliated to Savitribai Phule Pune University (ID No. PU/PN/Pharma/174/2001)



Dr. Rajendra N. Thite MA (Sociology, Indology), MBA, Ph.D. President Dhananjay N.Thite B.E.(Computer) Secretary Dwarkadas Baheti M.Pharm, Ph.D. Principal Late Bapusaheb Thite
Ex. State Home Minister (Mah.)
Ex.Member of Parlament (Baramati)
Founder President

**VARIOUS INITIATIVES AND ACTIVITIES** 

### **VARIOUS INITIATIVES AND ACTIVITIES**

### **CONSTITUTION DAY**







## **VOTER REGISTRATION CAMP**







### **TEACHERS DAY**







## GANDHI JAYANTI







### **HUMAN RIGHTS WORKSHOP**







#### NATIONAL UNITY DAY







### SAVITRIBAI PHULE JAYANTI









#### JIJAU MATA JAYANTI AND SWAMI VIVEKANAND JAYANTI







# CHATRAPATI SHIVAJI MAHARAJ JAYANTI















### WOMEN'S DAY