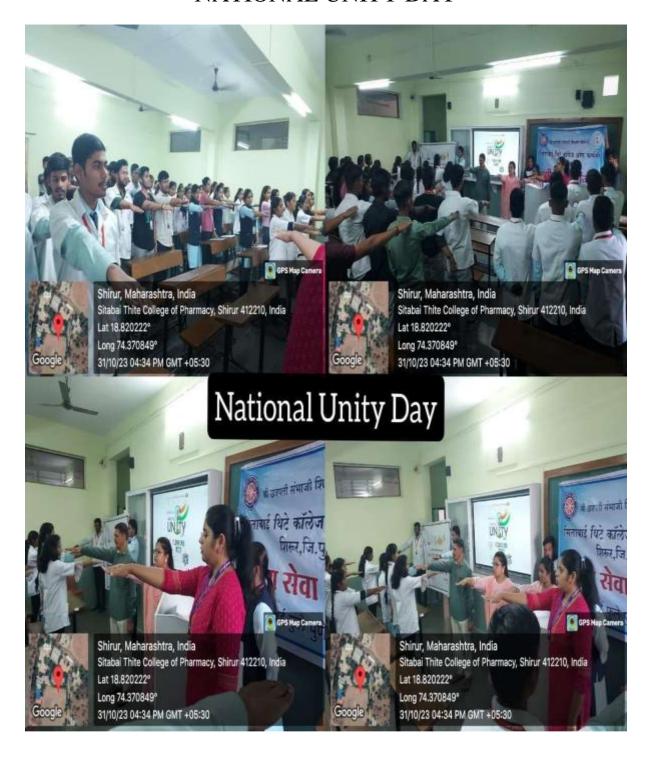

, duties and responsibilities of citizens.



#### NAAC ACCREDATED (B++ GRADE)

SHRI CHHATRAPATI SAMBHAJI SHIKSHAN SANSTHA'S

#### SITABAI THITE COLLEGE OF PHARMACY

Approved by, PCI, DTE,

Affiliated to Savitribai Phule Pune University (ID No. PU/PN/Pharma/174/2001)



Dr. Rajendra N. Thite MA (Sociology, Indology), MBA, Ph.D. President Dhananjay N.Thite B.E.(Computer) Secretary Dwarkadas Baheti M.Pharm, Ph.D. Principal Late Bapusaheb Thite
Ex. State Home Minister (Mah.)
Ex.Member of Parlament (Baramati)
Founder President

**VARIOUS INITIATIVES AND ACTIVITIES** 

### **VARIOUS INITIATIVES AND ACTIVITIES**

### **CONSTITUTION DAY**







## **VOTER REGISTRATION CAMP**







### **TEACHERS DAY**







## GANDHI JAYANTI







### **HUMAN RIGHTS WORKSHOP**







#### NATIONAL UNITY DAY







### SAVITRIBAI PHULE JAYANTI









#### JIJAU MATA JAYANTI AND SWAMI VIVEKANAND JAYANTI







# CHATRAPATI SHIVAJI MAHARAJ JAYANTI















### WOMEN'S DAY