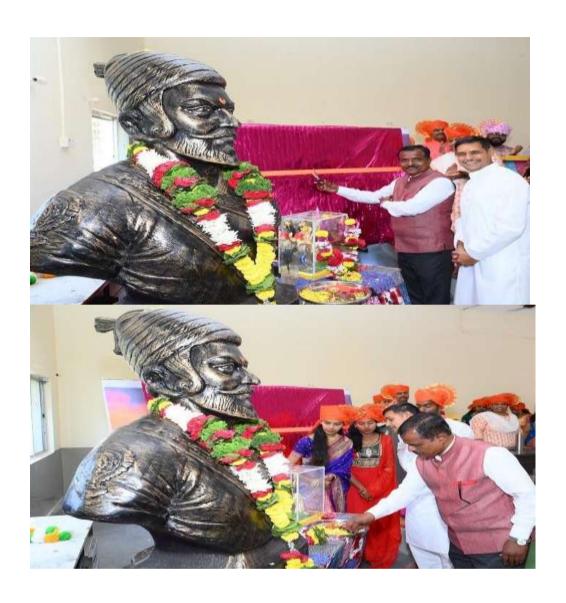

GE OF PHARMACY

Approved by, PCI, DTE,

Affiliated to Savitribai Phule Pune University (ID No. PU/PN/Pharma/174/2001)



Dr. Rajendra N. Thite MA (Sociology, Indology), MBA, Ph.D. President Dhananjay N.Thite B.E.(Computer) Secretary Dwarkadas Baheti M.Pharm, Ph.D. Principal Late Bapusaheb Thite
Ex. State Home Minister (Mah.)
Ex.Member of Parlament (Baramati)
Founder President

**VARIOUS INITIATIVES AND ACTIVITIES** 

### **VARIOUS INITIATIVES AND ACTIVITIES**

### **CONSTITUTION DAY**







## **VOTER REGISTRATION CAMP**







### **TEACHERS DAY**







## GANDHI JAYANTI







### **HUMAN RIGHTS WORKSHOP**







#### NATIONAL UNITY DAY







### SAVITRIBAI PHULE JAYANTI









#### JIJAU MATA JAYANTI AND SWAMI VIVEKANAND JAYANTI







# CHATRAPATI SHIVAJI MAHARAJ JAYANTI















### WOMEN'S DAY