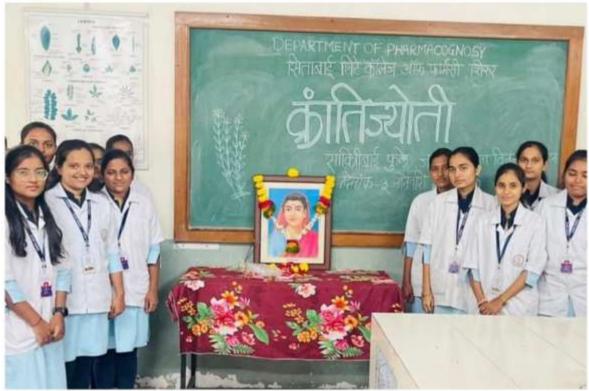

ens.



#### NAAC ACCREDATED (B++ GRADE)

SHRI CHHATRAPATI SAMBHAJI SHIKSHAN SANSTHA'S

#### SITABAI THITE COLLEGE OF PHARMACY

Approved by, PCI, DTE,

Affiliated to Savitribai Phule Pune University (ID No. PU/PN/Pharma/174/2001)



Dr. Rajendra N. Thite MA (Sociology, Indology), MBA, Ph.D. President Dhananjay N.Thite B.E.(Computer) Secretary Dwarkadas Baheti M.Pharm, Ph.D. Principal Late Bapusaheb Thite
Ex. State Home Minister (Mah.)
Ex.Member of Parlament (Baramati)
Founder President

**VARIOUS INITIATIVES AND ACTIVITIES** 

### **VARIOUS INITIATIVES AND ACTIVITIES**

### **CONSTITUTION DAY**







## **VOTER REGISTRATION CAMP**







### **TEACHERS DAY**







## GANDHI JAYANTI







### **HUMAN RIGHTS WORKSHOP**







#### NATIONAL UNITY DAY







### SAVITRIBAI PHULE JAYANTI









#### JIJAU MATA JAYANTI AND SWAMI VIVEKANAND JAYANTI







# CHATRAPATI SHIVAJI MAHARAJ JAYANTI















### WOMEN'S DAY