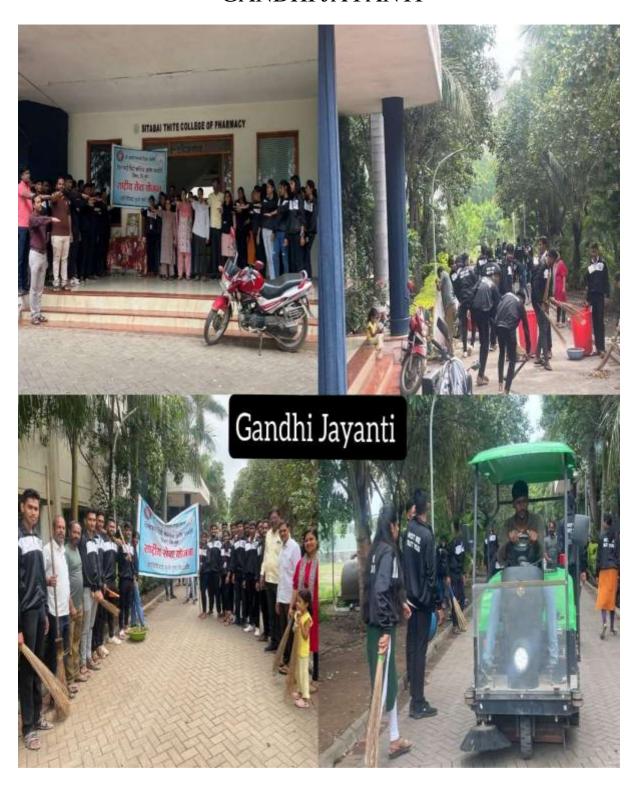

of the Institution to the constitutional obligations: values, rights, duties and responsibilities of citizens.



#### NAAC ACCREDATED (B++ GRADE)

SHRI CHHATRAPATI SAMBHAJI SHIKSHAN SANSTHA'S

#### SITABAI THITE COLLEGE OF PHARMACY

Approved by, PCI, DTE,

Affiliated to Savitribai Phule Pune University (ID No. PU/PN/Pharma/174/2001)



Dr. Rajendra N. Thite MA (Sociology, Indology), MBA, Ph.D. President Dhananjay N.Thite B.E.(Computer) Secretary Dwarkadas Baheti M.Pharm, Ph.D. Principal Late Bapusaheb Thite
Ex. State Home Minister (Mah.)
Ex.Member of Parlament (Baramati)
Founder President

**VARIOUS INITIATIVES AND ACTIVITIES** 

### **VARIOUS INITIATIVES AND ACTIVITIES**

### **CONSTITUTION DAY**







## **VOTER REGISTRATION CAMP**







### **TEACHERS DAY**







## GANDHI JAYANTI







### **HUMAN RIGHTS WORKSHOP**







#### NATIONAL UNITY DAY







### SAVITRIBAI PHULE JAYANTI









#### JIJAU MATA JAYANTI AND SWAMI VIVEKANAND JAYANTI







# CHATRAPATI SHIVAJI MAHARAJ JAYANTI















### WOMEN'S DAY