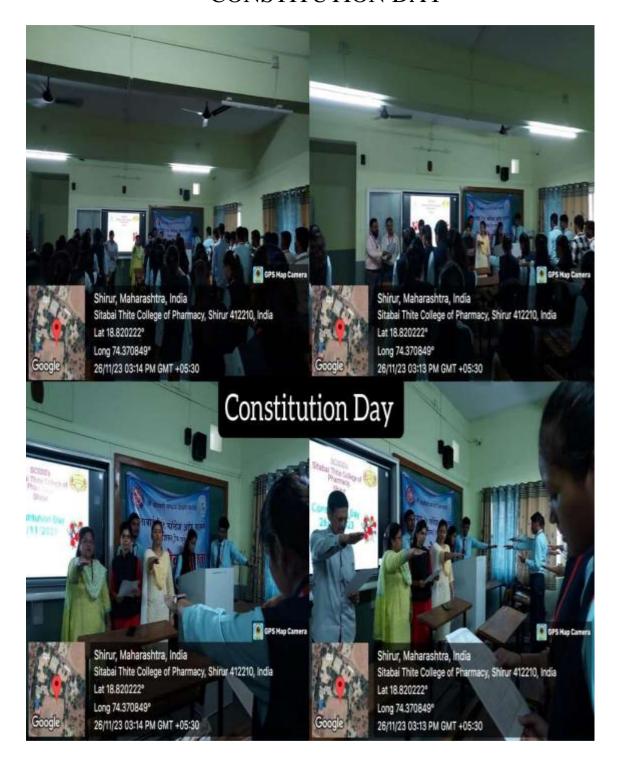

r of Parlament (Baramati) Founder President

7.1.9 Sensitization of students and employees of the Institution to the constitutional obligations: values, rights, duties and responsibilities of citizens.



#### NAAC ACCREDATED (B++ GRADE)

SHRI CHHATRAPATI SAMBHAJI SHIKSHAN SANSTHA'S

#### SITABAI THITE COLLEGE OF PHARMACY

Approved by, PCI, DTE,

Affiliated to Savitribai Phule Pune University (ID No. PU/PN/Pharma/174/2001)



Dr. Rajendra N. Thite MA (Sociology, Indology), MBA, Ph.D. President Dhananjay N.Thite B.E.(Computer) Secretary Dwarkadas Baheti M.Pharm, Ph.D. Principal Late Bapusaheb Thite
Ex. State Home Minister (Mah.)
Ex.Member of Parlament (Baramati)
Founder President

**VARIOUS INITIATIVES AND ACTIVITIES** 

### **VARIOUS INITIATIVES AND ACTIVITIES**

### **CONSTITUTION DAY**







## **VOTER REGISTRATION CAMP**







### **TEACHERS DAY**







## GANDHI JAYANTI







### **HUMAN RIGHTS WORKSHOP**







#### NATIONAL UNITY DAY







### SAVITRIBAI PHULE JAYANTI









#### JIJAU MATA JAYANTI AND SWAMI VIVEKANAND JAYANTI







# CHATRAPATI SHIVAJI MAHARAJ JAYANTI















### WOMEN'S DAY