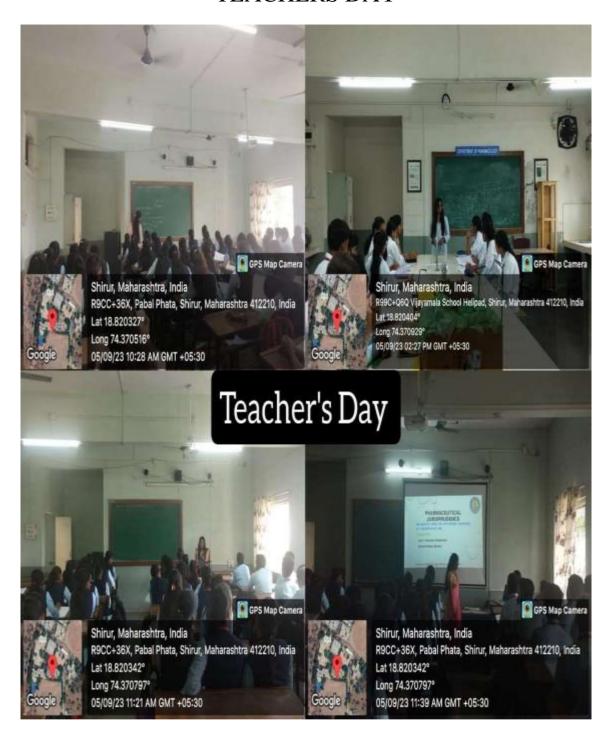

f students and employees of the Institution to the constitutional obligations: values, rights, duties and responsibilities of citizens.



#### NAAC ACCREDATED (B++ GRADE)

SHRI CHHATRAPATI SAMBHAJI SHIKSHAN SANSTHA'S

#### SITABAI THITE COLLEGE OF PHARMACY

Approved by, PCI, DTE,

Affiliated to Savitribai Phule Pune University (ID No. PU/PN/Pharma/174/2001)



Dr. Rajendra N. Thite MA (Sociology, Indology), MBA, Ph.D. President Dhananjay N.Thite B.E.(Computer) Secretary Dwarkadas Baheti M.Pharm, Ph.D. Principal Late Bapusaheb Thite
Ex. State Home Minister (Mah.)
Ex.Member of Parlament (Baramati)
Founder President

**VARIOUS INITIATIVES AND ACTIVITIES** 

### **VARIOUS INITIATIVES AND ACTIVITIES**

### **CONSTITUTION DAY**







## **VOTER REGISTRATION CAMP**







### **TEACHERS DAY**







## GANDHI JAYANTI







### **HUMAN RIGHTS WORKSHOP**







#### NATIONAL UNITY DAY







### SAVITRIBAI PHULE JAYANTI









#### JIJAU MATA JAYANTI AND SWAMI VIVEKANAND JAYANTI







# CHATRAPATI SHIVAJI MAHARAJ JAYANTI















### WOMEN'S DAY