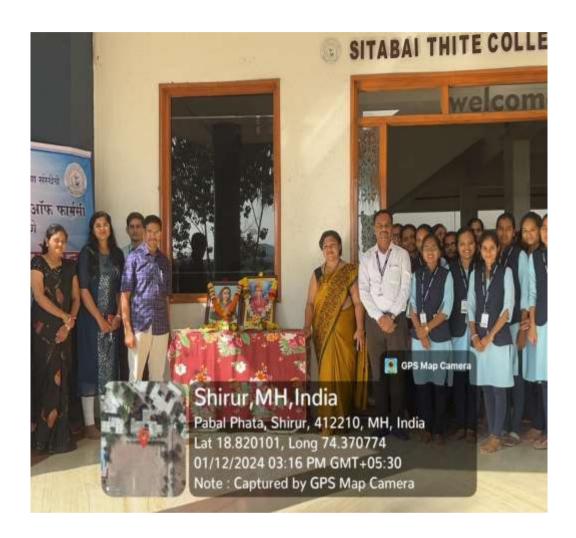

AMBHAJI SHIKSHAN SANSTHA'S

#### SITABAI THITE COLLEGE OF PHARMACY

Approved by, PCI, DTE,

Affiliated to Savitribai Phule Pune University (ID No. PU/PN/Pharma/174/2001)



Dr. Rajendra N. Thite MA (Sociology, Indology), MBA, Ph.D. President Dhananjay N.Thite B.E.(Computer) Secretary Dwarkadas Baheti M.Pharm, Ph.D. Principal Late Bapusaheb Thite
Ex. State Home Minister (Mah.)
Ex.Member of Parlament (Baramati)
Founder President

**VARIOUS INITIATIVES AND ACTIVITIES** 

### **VARIOUS INITIATIVES AND ACTIVITIES**

### **CONSTITUTION DAY**







## **VOTER REGISTRATION CAMP**







### **TEACHERS DAY**







## GANDHI JAYANTI







### **HUMAN RIGHTS WORKSHOP**







#### NATIONAL UNITY DAY







### SAVITRIBAI PHULE JAYANTI









#### JIJAU MATA JAYANTI AND SWAMI VIVEKANAND JAYANTI







# CHATRAPATI SHIVAJI MAHARAJ JAYANTI















### WOMEN'S DAY