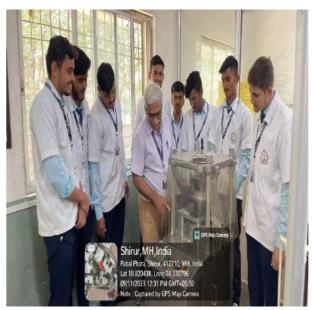

University (ID No. PU/PN/Pharma/174/2001)

Dr. Rajendra N. Thite
MA (Sociology, Indology),
MBA, Ph.D.
President

Dhananjay N.Thite B.E.(Computer) Secretary Dwarkadas Baheti M.Pharm, Ph.D. Principal Late Bapusaheb Thite
Ex. State Home Minister (Mah.)
Ex.Member of Parlament (Baramati)
Founder President

### **Pharmaceutical Microbiology Lab**











SHRI CHHATRAPATI SAMBHAJI SHIKSHAN SANSTHA'S

### SITABAI THITE COLLEGE OF PHARMAC

Approved by, PCI, DTE,

Affiliated to Savitribai Phule Pune University (ID No. PU/PN/Pharma/174/2001)



President

### Dhananjay N.Thite

B.E.(Computer) Secretary

#### Dwarkadas Baheti

M.Pharm, Ph.D. Principal

#### Late Bapusaheb Thite

Ex. State Home Minister (Mah.) Ex.Member of Parlament (Baramati) **Founder President** 

#### **Instrument Lab**















SHRI CHHATRAPATI SAMBHAJI SHIKSHAN SANSTHA'S

# SITABAI THITE COLLEGE OF PHARMACY

Approved by, PCI, DTE,

Affiliated to Savitribai Phule Pune University (ID No. PU/PN/Pharma/174/2001)



#### Dr. Rajendra N. Thite

MA (Sociology, Indology), MBA, Ph.D. President

#### Dhananjay N.Thite

B.E.(Computer) Secretary

#### **Dwarkadas Baheti**

M.Pharm, Ph.D. Principal

#### Late Bapusaheb Thite

Ex. State Home Minister (Mah.) Ex.Member of Parlament (Baramati) Founder President

### **Computer Lab**









SHRI CHHATRAPATI SAMBHAJI SHIKSHAN SANSTHA'S

# SITABAI THITE COLLEGE OF PHARMACY

Approved by, PCI, DTE,

Affiliated to Savitribai Phule Pune University (ID No. PU/PN/Pharma/174/2001)



#### Dhananjay N.Thite B.E.(Computer) Secretary

#### Dwarkadas Baheti M.Pharm, Ph.D. Principal