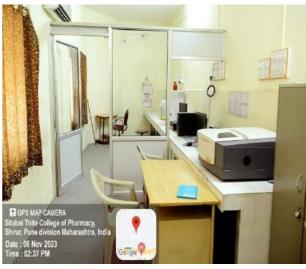

### **Principal Office and Administrative Wing**

Dhananjay N.Thite

B.E.(Computer)

Secretary