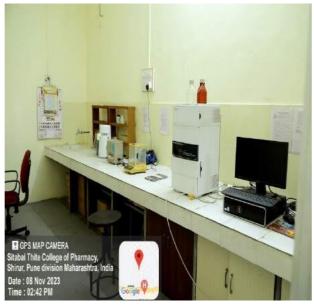

ne University (ID No. PU/PN/Pharma/174/2001)

Dr. Rajendra N. Thite
MA (Sociology, Indology),
MBA, Ph.D.
President

Dhananjay N.Thite B.E.(Computer) Secretary Dwarkadas Baheti M.Pharm, Ph.D. Principal Late Bapusaheb Thite
Ex. State Home Minister (Mah.)
Ex.Member of Parlament (Baramati)
Founder President

### **Pharmaceutical Microbiology Lab**











SHRI CHHATRAPATI SAMBHAJI SHIKSHAN SANSTHA'S

### SITABAI THITE COLLEGE OF PHARMAC

Approved by, PCI, DTE,

Affiliated to Savitribai Phule Pune University (ID No. PU/PN/Pharma/174/2001)



President

### Dhananjay N.Thite

B.E.(Computer) Secretary

#### Dwarkadas Baheti

M.Pharm, Ph.D. Principal

#### Late Bapusaheb Thite

Ex. State Home Minister (Mah.) Ex.Member of Parlament (Baramati) **Founder President** 

#### **Instrument Lab**















SHRI CHHATRAPATI SAMBHAJI SHIKSHAN SANSTHA'S

# SITABAI THITE COLLEGE OF PHARMACY

Approved by, PCI, DTE,

Affiliated to Savitribai Phule Pune University (ID No. PU/PN/Pharma/174/2001)



#### Dr. Rajendra N. Thite

MA (Sociology, Indology), MBA, Ph.D. President

#### Dhananjay N.Thite

B.E.(Computer) Secretary

#### **Dwarkadas Baheti**

M.Pharm, Ph.D. Principal

#### Late Bapusaheb Thite

Ex. State Home Minister (Mah.) Ex.Member of Parlament (Baramati) Founder President

### **Computer Lab**









SHRI CHHATRAPATI SAMBHAJI SHIKSHAN SANSTHA'S

# SITABAI THITE COLLEGE OF PHARMACY

Approved by, PCI, DTE,

Affiliated to Savitribai Phule Pune University (ID No. PU/PN/Pharma/174/2001)



#### Dhananjay N.Thite B.E.(Computer) Secretary

#### Dwarkadas Baheti M.Pharm, Ph.D. Principa