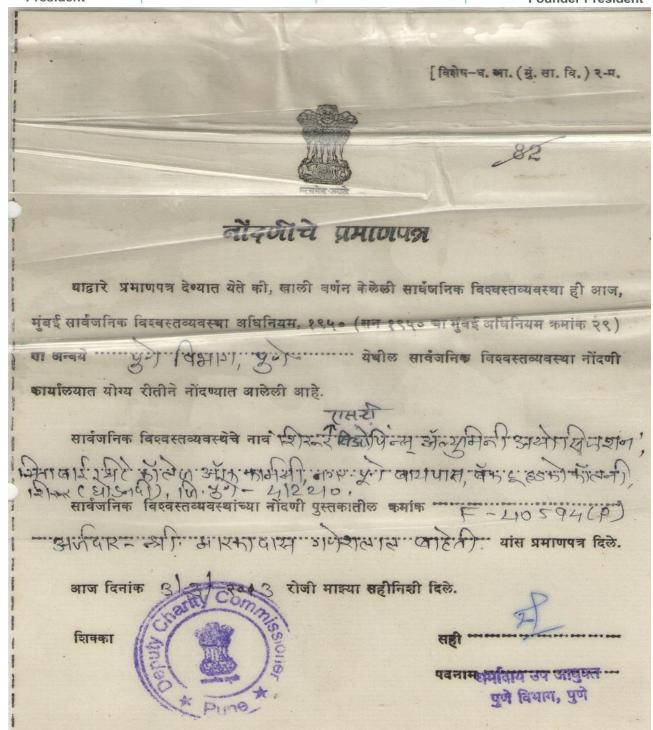

**Dhananjay N.Thite** 

B.E.(Computer) Secretary

**Dwarkadas Baheti** M.Pharm, Ph.D.

Principal

Late Bapusaheb Thite

Ex. State Home Minister (Mah.) Ex.Member of Parlament (Baramati)

**Founder President** 

**Alumni Association Registration Certificate** 

Ex. State Home Minister (Mah.) Ex.Member of Parlament (Baramati)

Founder President

शा.फो.झि.मु.,पुणे-सिए/२५०-(१००पुस्तके)-९-०५

क्रमांक 95

नोंदणी प्रमाणपत्र

संस्था नोंदणी अधिनियम, १८६०

(१८६० चा अधिनियम २१)

नोंदणी क्रमांक

महा.-2 \ 84 /२०१२/वृणे दि. 6 / \ /209२/वृणे

याद्वारे असे प्रमाणित करण्यात येते की, Shirus St Copians Alumni ASSOCICEHON' Sitabal Thite college of Phas macy, Magay - Pune By Pass, Back to खालील तीरखेस संस्था नोंदणी अधिनियम, १८६० (सन १८६० चा अधिनियम स) अन्वये योग्यरीत्या नोंदणी

करण्यात आली. Shri Dwarlcadas Ganeshla) Baheti

तारीख: 6 | 11 | 2012 - २०

रोजी माझ्या सहीनिशी दिले.

Region

सरथांचे सहायक निबंधक, सहाय्यक संख्या निबधक विभाग

पुणे विभाग, पुणे

SHRI CHHATRAPATI SAMBHAJI SHIKSHAN SANSTHA'S